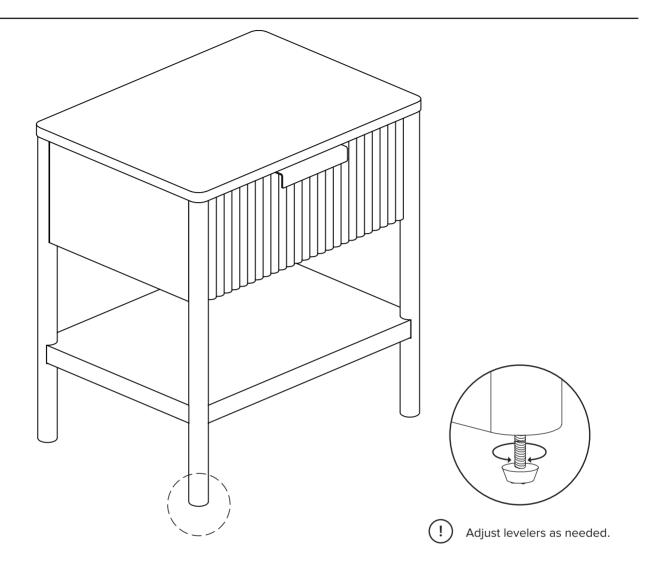

## ARTICLE.

## **Assembly Instructions**



LIV

1-Drawer Nightstand

## **ASSEMBLY INSTRUCTIONS**

Read these instructions carefully and keep for future reference. Refer to parts inventory for guidance, and ensure you have all pieces before starting.

When assembling, place all parts on a soft, clean, and flat surface such as a carpet to prevent scratches.

If you're having difficulty, our friendly Customer Care team is always here to help. Call us at 1.888.746.3455 during business hours, email service@article.com or chat live at article.com.



During shipping, the drawers may have shifted slightly This can easily be corrected as below instructions Always start by adjusting on the affected drawers.

## FIX A CROOKED DRAWER







If drawer needs fixing adjust the drawer down.