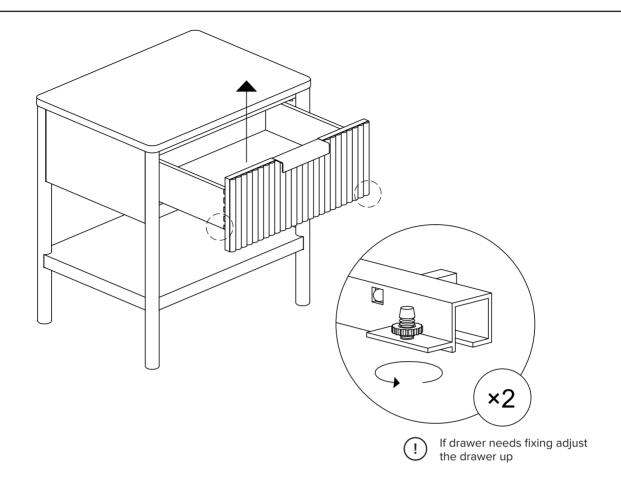

If you're having difficulty, our friendly Customer Care team is always here to help. Call us at 1.888.746.3455 during business hours, email service@article.com or chat live at article.com.

During shipping, the drawers may have shifted slightly This can easily be corrected as below instructions Always start by adjusting on the affected drawers.

## FIX A CROOKED DRAWER

If drawer needs fixing adjust the drawer down.