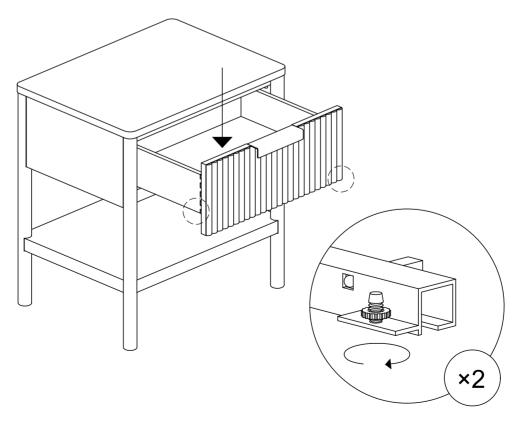

If you're having difficulty, our friendly Customer Care team is always here to help. Call us at 1.888.746.3455 during business hours, email service@article.com or chat live at article.com.

During shipping, the drawers may have shifted slightly This can easily be corrected as below instructions Always start by adjusting on the affected drawers.

## FIX A CROOKED DRAWER

If drawer needs fixing adjust the drawer down.