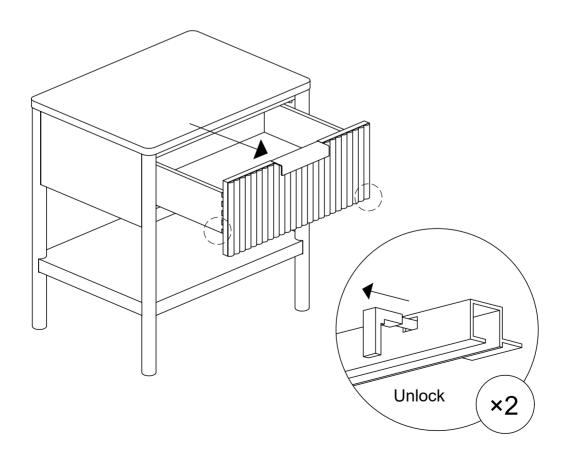

If you're having difficulty, our friendly Customer Care team is always here to help. Call us at 1.888.746.3455 during business hours, email service@article.com or chat live at article.com.

During shipping, the drawers may have shifted slightly This can easily be corrected as below instructions Always start by adjusting on the affected drawers.

## FIX A CROOKED DRAWER

If drawer needs fixing adjust the drawer down.