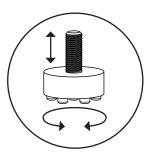

! Install leg (B) to the table top (A).

Make sure to place the table down on a soft protected surface.

! Adjust levelers as needed.