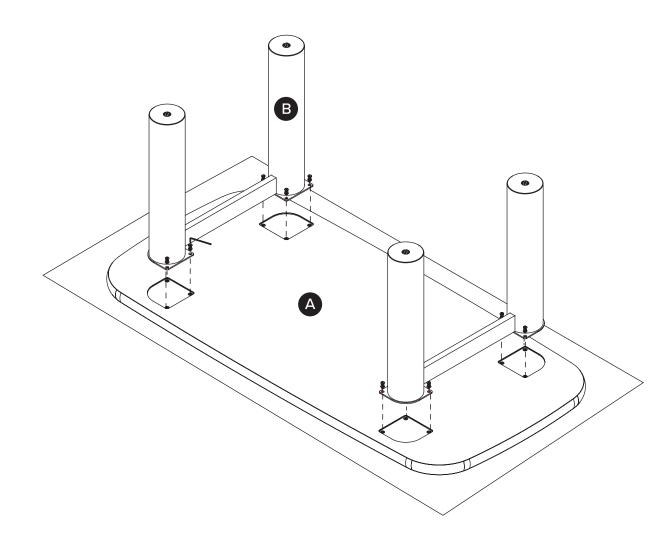

! Install leg (B) to the table top (A).

Make sure to place the table down on a soft protected surface.

! Adjust levelers as needed.