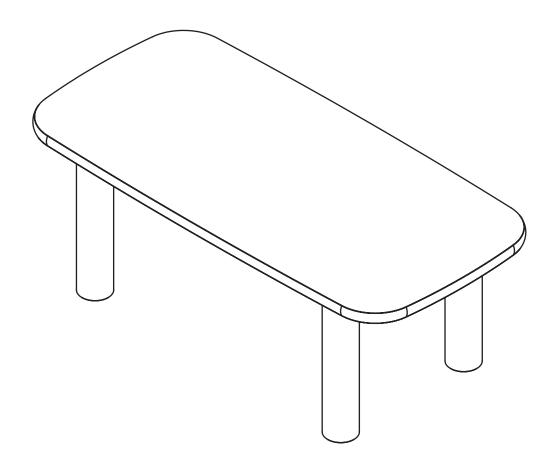

## **Assembly Instructions**

**ADEL** 

Dining Table For 6

! Install leg (B) to the table top (A).

Make sure to place the table down on a soft protected surface.

! Adjust levelers as needed.