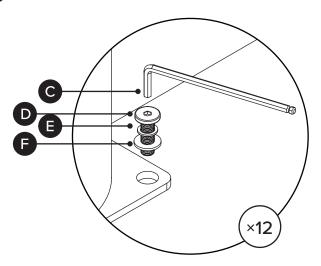

**REQUIRED TOOL** 

| PARTS INVENTORY |                |     |
|-----------------|----------------|-----|
| ID              | DESCRIPTION    | QTY |
| A               | TABLE TOP      | 1   |
| B               | LEG            | 2   |
| G               | ALLEN KEY      | 1   |
| D               | M8 × 25MM BOLT | 12  |
| •               | LOCK WASHER    | 12  |
| •               | WASHER         | 12  |

! Install leg (B) to the table top (A).

Make sure to place the table down on a soft protected surface.

! Adjust levelers as needed.