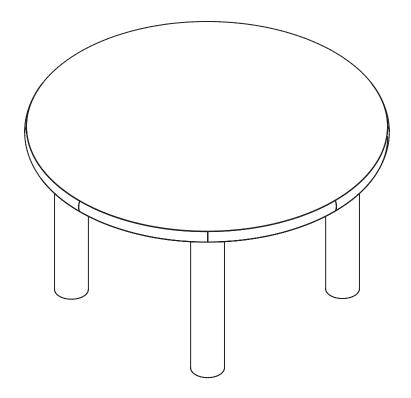

## **ADEL**

Round Dining Table

| PARTS INVENTORY |                |   |     |
|-----------------|----------------|---|-----|
| ID              | DESCRIPTION    |   | QTY |
| A               | M8 x 80MM BOLT | 0 | 8   |
| B               | M8 x 25MM BOLT | 0 | 12  |
| G               | LOCK WASHER    |   | 20  |
| D               | WASHER         |   | 20  |
| <b>B</b>        | ALLEN KEY      | 0 | 1   |
| <b>6</b>        | LEG 1          |   | 1   |
| G               | LEG 2          |   | 1   |
| •               | TABLE TOP      |   | 1   |