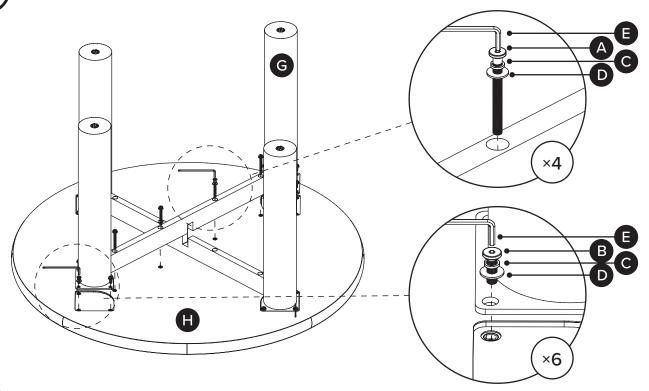

| PARTS INVENTORY |                |   |     |
|-----------------|----------------|---|-----|
| ID              | DESCRIPTION    |   | QTY |
| A               | M8 x 80MM BOLT | 0 | 8   |
| B               | M8 x 25MM BOLT | 0 | 12  |
| G               | LOCK WASHER    |   | 20  |
| D               | WASHER         |   | 20  |
| <b>B</b>        | ALLEN KEY      | 0 | 1   |
| <b>6</b>        | LEG 1          |   | 1   |
| G               | LEG 2          |   | 1   |
| •               | TABLE TOP      |   | 1   |