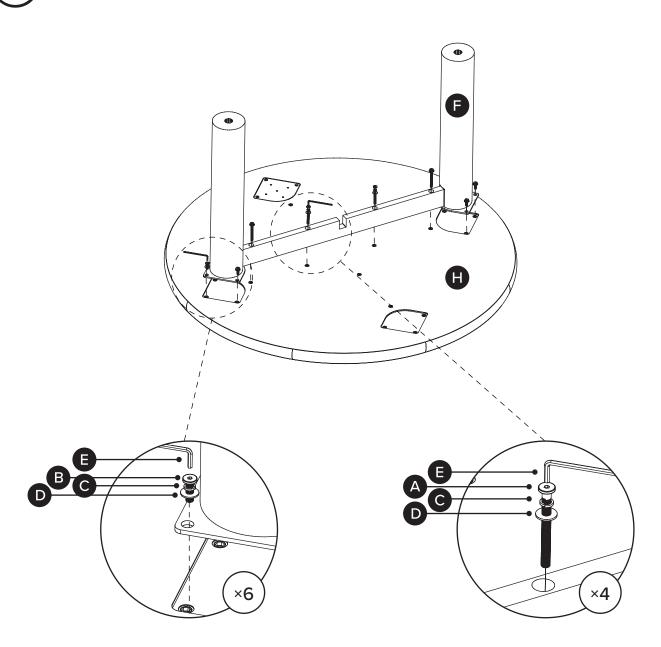

| PARTS INVENTORY |                |   |     |
|-----------------|----------------|---|-----|
| ID              | DESCRIPTION    |   | QTY |
| A               | M8 x 80MM BOLT | 0 | 8   |
| B               | M8 x 25MM BOLT | 0 | 12  |
| G               | LOCK WASHER    |   | 20  |
| D               | WASHER         |   | 20  |
| <b>B</b>        | ALLEN KEY      | 0 | 1   |
| <b>6</b>        | LEG 1          |   | 1   |
| G               | LEG 2          |   | 1   |
| •               | TABLE TOP      |   | 1   |