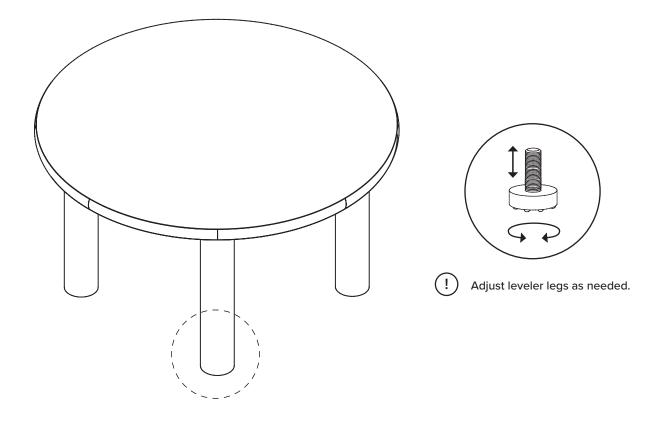

## **ASSEMBLY INSTRUCTIONS**

Read these instructions carefully and keep for future reference. Refer to parts inventory for guidance, and ensure you have all pieces before starting.

When assembling, place all parts on a soft, clean, and flat surface such as a carpet to prevent scratches.