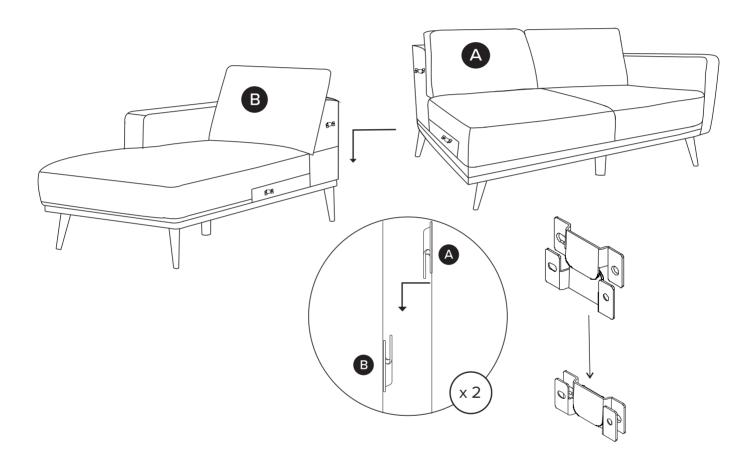

## **RHETT**

Left Sectional Sofa

## **ASSEMBLY INSTRUCTIONS**

Read these instructions carefully and keep for future reference. Refer to parts inventory for guidance, and ensure you have all pieces before starting.

When assembling, place all parts on a soft, clean, and flat surface such as a carpet to prevent scratches.

If you're having difficulty, our friendly Customer Care team is always here to help. Call us at **1.888.746.3455** during business hours, email service@article.com or chat live at **article.com**.

| PARTS INVENTORY |                     |     |
|-----------------|---------------------|-----|
| ID              | DESCRIPTION         | QTY |
| A               | SOFA SECTION        | 1   |
| B               | LEFT CHAISE SECTION | 1   |
| 0               | SIDE LEG            | 8   |
| D               | BOLT M6x30MM        | 32  |
| <b>(3</b>       | ALLEN KEY           | 1   |
| <b>6</b>        | CENTRAL LEG         | 2   |
| G               | WASHER              | 2   |