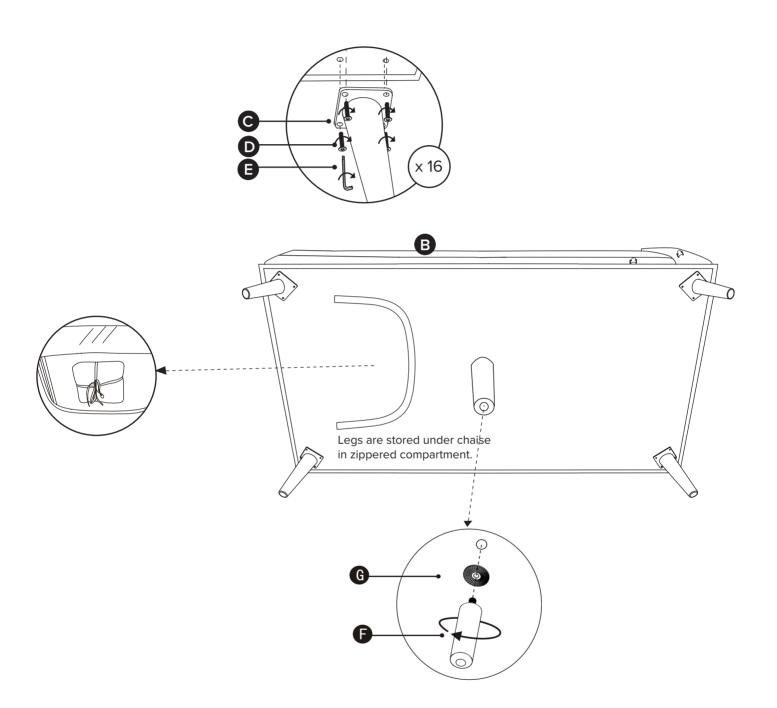

If you're having difficulty, our friendly Customer Care team is always here to help. Call us at **1.888.746.3455** during business hours, email service@article.com or chat live at **article.com**.

| PARTS INVENTORY |                     |     |
|-----------------|---------------------|-----|
| ID              | DESCRIPTION         | QTY |
| A               | SOFA SECTION        | 1   |
| B               | LEFT CHAISE SECTION | 1   |
| 0               | SIDE LEG            | 8   |
| D               | BOLT M6x30MM        | 32  |
| <b>(3</b>       | ALLEN KEY           | 1   |
| <b>6</b>        | CENTRAL LEG         | 2   |
| G               | WASHER              | 2   |