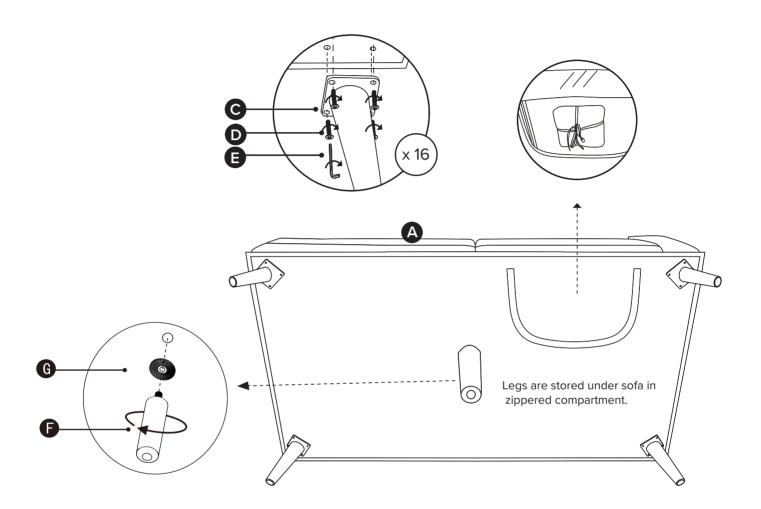

If you're having difficulty, our friendly Customer Care team is always here to help. Call us at **1.888.746.3455** during business hours, email service@article.com or chat live at **article.com**.

| PARTS INVENTORY |                     |     |
|-----------------|---------------------|-----|
| ID              | DESCRIPTION         | QTY |
| A               | SOFA SECTION        | 1   |
| B               | LEFT CHAISE SECTION | 1   |
| 0               | SIDE LEG            | 8   |
| D               | BOLT M6x30MM        | 32  |
| <b>(3</b>       | ALLEN KEY           | 1   |
| <b>6</b>        | CENTRAL LEG         | 2   |
| G               | WASHER              | 2   |