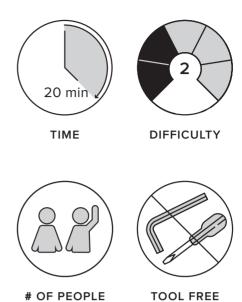

## **ASSEMBLY INSTRUCTIONS**

Read these instructions carefully and keep for future reference. Refer to parts inventory for guidance, and ensure you have all pieces before starting.

When assembling, place all parts on a soft, clean, and flat surface such as a carpet to prevent scratches.

If you're having difficulty, our friendly Customer Care team is always here to help. Call us at **1.888.746.3455** during business hours, email service@article.com or chat live at **article.com**.

| PARTS INVENTORY |                     |     |
|-----------------|---------------------|-----|
| ID              | DESCRIPTION         | QTY |
| A               | SOFA SECTION        | 1   |
| B               | LEFT CHAISE SECTION | 1   |
| 0               | SIDE LEG            | 8   |
| D               | BOLT M6x30MM        | 32  |
| <b>(3</b>       | ALLEN KEY           | 1   |
| <b>6</b>        | CENTRAL LEG         | 2   |
| G               | WASHER              | 2   |