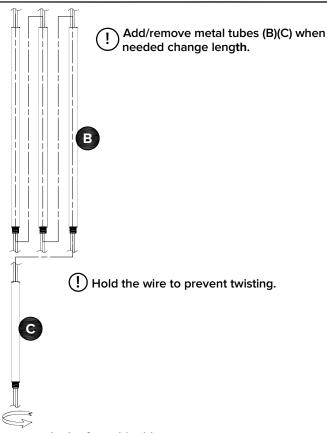

| PARTS INVENTORY |                                |     |  |
|-----------------|--------------------------------|-----|--|
| ID              | DESCRIPTION                    | QTY |  |
| A               | LAMP SHADE WITH SOCKETS        | 1   |  |
| В               | METAL TUBES 12 INCH            | 3   |  |
| C               | METAL TUBES 6 INCH             | 1   |  |
| D               | MOUNTING SCREWS<br>8/32x25mm   | 2   |  |
| E               | SHORT GREEN SCREW<br>8/32x25mm | 1   |  |
| •               | WIRE NUT                       | 3   |  |

7

! Insert wire per metal tube from this side

Turn off power at main circuit pannel before starting installation.

Thread wires through mounting bracket iron round (H) before attaching to junction box.

(3

Match up wires by color and attach with wire nuts (F).