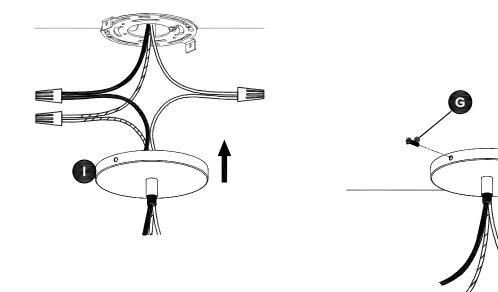

7

! Insert wire per metal tube from this side

Turn off power at main circuit pannel before starting installation.

Thread wires through mounting bracket iron round (H) before attaching to junction box.

(3

Match up wires by color and attach with wire nuts (F).

BLACK: Hot Fixture WHITE: Neutral Fixture

If junction box does not have a green ground wire, attach ground wire from lamp to short green screw (E) on mounting bracket.

Align one side first then tighten 50% then align other side and fully tighten.