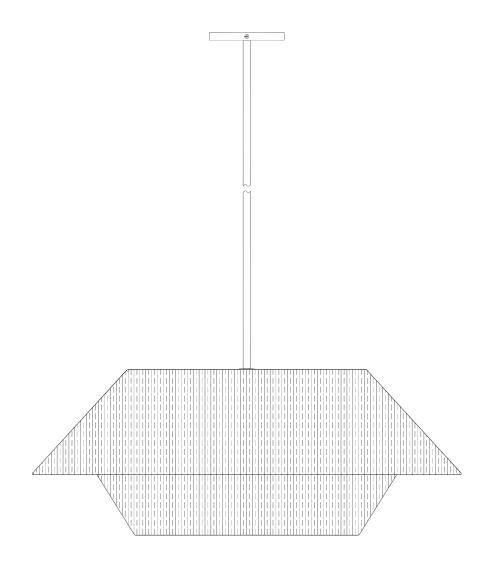

| PARTS INVENTORY |                                |     |  |
|-----------------|--------------------------------|-----|--|
| ID              | DESCRIPTION                    | QTY |  |
| A               | LAMP SHADE WITH SOCKETS        | 1   |  |
| В               | METAL TUBES 12 INCH            | 3   |  |
| C               | METAL TUBES 6 INCH             | 1   |  |
| D               | MOUNTING SCREWS<br>8/32x25mm   | 2   |  |
| E               | SHORT GREEN SCREW<br>8/32x25mm | 1   |  |
| •               | WIRE NUT                       | 3   |  |

| PARTS INVENTORY CONT. |                             |  |     |  |
|-----------------------|-----------------------------|--|-----|--|
| ID                    | DESCRIPTION                 |  | QTY |  |
| G                     | SIDE SCREWS 8/32x20mm       |  | 2   |  |
| æ                     | MOUNTING BRACKET IRON ROUND |  | 1   |  |
| 0                     | CANOPY                      |  | 1   |  |
| 0                     | BULBS E26                   |  | 3   |  |
|                       |                             |  |     |  |