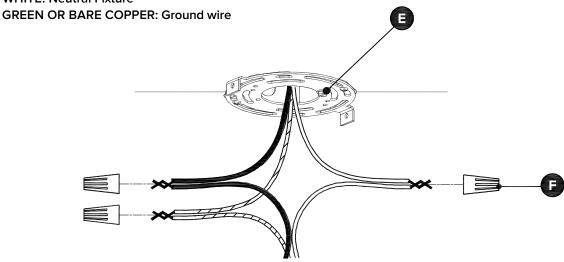

7

! Insert wire per metal tube from this side

Turn off power at main circuit pannel before starting installation.

Thread wires through mounting bracket iron round (H) before attaching to junction box.

(3

Match up wires by color and attach with wire nuts (F).

BLACK: Hot Fixture WHITE: Neutral Fixture

If junction box does not have a green ground wire, attach ground wire from lamp to short green screw (E) on mounting bracket.

Align one side first then tighten 50% then align other side and fully tighten.