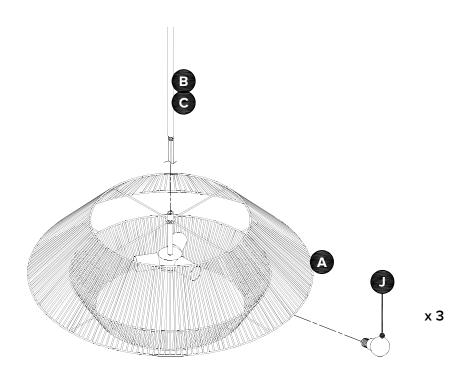

| PARTS INVENTORY |                                |     |  |
|-----------------|--------------------------------|-----|--|
| ID              | DESCRIPTION                    | QTY |  |
| A               | LAMP SHADE WITH SOCKETS        | 1   |  |
| В               | METAL TUBES 12 INCH            | 3   |  |
| C               | METAL TUBES 6 INCH             | 1   |  |
| D               | MOUNTING SCREWS<br>8/32x25mm   | 2   |  |
| E               | SHORT GREEN SCREW<br>8/32x25mm | 1   |  |
| •               | WIRE NUT                       | 3   |  |

| PARTS INVENTORY CONT. |                             |  |     |  |
|-----------------------|-----------------------------|--|-----|--|
| ID                    | DESCRIPTION                 |  | QTY |  |
| G                     | SIDE SCREWS 8/32x20mm       |  | 2   |  |
| æ                     | MOUNTING BRACKET IRON ROUND |  | 1   |  |
| 0                     | CANOPY                      |  | 1   |  |
| 0                     | BULBS E26                   |  | 3   |  |
|                       |                             |  |     |  |