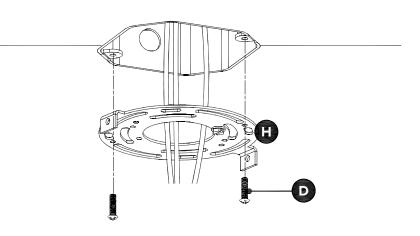

7

! Insert wire per metal tube from this side

Turn off power at main circuit pannel before starting installation.

Thread wires through mounting bracket iron round (H) before attaching to junction box.

(3

Match up wires by color and attach with wire nuts (F).

BLACK: Hot Fixture WHITE: Neutral Fixture

If junction box does not have a green ground wire, attach ground wire from lamp to short green screw (E) on mounting bracket.

Align one side first then tighten 50% then align other side and fully tighten.