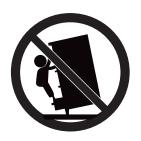

## ANTI-TIP RESTRAINT INSTALLATION

#### **WARNING!**

Children have died from furniture tipover. To reduce the risk of furniture tipover:

- ALWAYS install tipover restraint provided.
- NEVER put a TV on this product.
- NEVER allow children to stand, climb or hang on drawers, doors, or shelves.
- NEVER open more than one drawer at a time.
- Place heaviest items in the lower drawers.