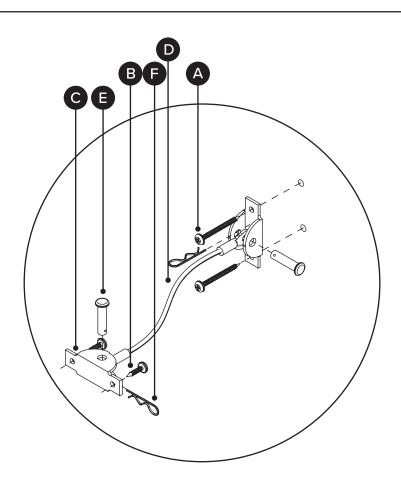

## ANTI-TIP RESTRAINT INSTALLATION

#### **WARNING!**

Children have died from furniture tipover. To reduce the risk of furniture tipover:

- ALWAYS install tipover restraint provided.
- NEVER put a TV on this product.
- NEVER allow children to stand, climb or hang on drawers, doors, or shelves.
- NEVER open more than one drawer at a time.
- Place heaviest items in the lower drawers.

# OF PEOPLE

**DIFFICULTY** 

REQUIRED TOOL REQUIRED TOOL

| PARTS INVENTORY |                 |     |     |
|-----------------|-----------------|-----|-----|
| ID              | DESCRIPTION     |     | QTY |
| A               | M8 × 38MM SCREW | (x) | 4   |
| B               | M8 × 15MM SCREW |     | 4   |
| C               | WALL BRACKET    |     | 4   |
| D               | AIRCRAFT CABLE  |     | 2   |
| <b>B</b>        | CLEVIS PIN      | 0   | 4   |
| •               | HAIR CLIP       |     | 4   |

Œ

Hardware (B/C) to attach brackets to wall is designed for drywall. To attach this unit to another type of wall, consult with your local hardware store.

#

Mark on wall where brackets should be placed.

Drill hole in the wall using the drill bit.