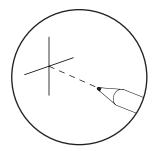

Œ

Hardware (B/C) to attach brackets to wall is designed for drywall. To attach this unit to another type of wall, consult with your local hardware store.

#

Mark on wall where brackets should be placed.

Drill hole in the wall using the drill bit.