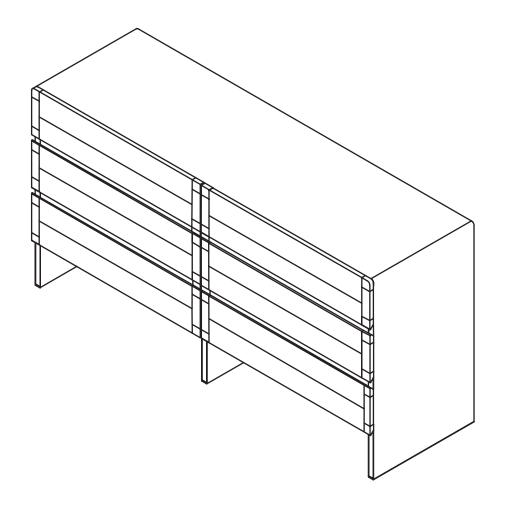

## ARTICLE.

## **Assembly Instructions**



# **MONTEREY**

6 Drawer Double Dresser

1010 Raymur Ave. Vancouver, BC V6A 3T2



## ANTI-TIP RESTRAINT INSTALLATION



#### **WARNING!**

Children have died from furniture tipover. To reduce the risk of furniture tipover:

- ALWAYS install tipover restraint provided.
- NEVER put a TV on this product.
- NEVER allow children to stand, climb or hang on drawers, doors, or shelves.
- NEVER open more than one drawer at a time.
- Place heaviest items in the lower drawers.







TIME

# OF PEOPLE

**DIFFICULTY** 





REQUIRED TOOL REQUIRED TOOL

| PARTS INVENTORY |                 |     |     |
|-----------------|-----------------|-----|-----|
| ID              | DESCRIPTION     |     | QTY |
| A               | M8 × 38MM SCREW | (x) | 4   |
| B               | M8 × 15MM SCREW |     | 4   |