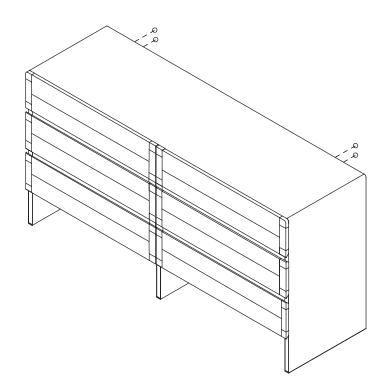

he lower drawers.







TIME

# OF PEOPLE

**DIFFICULTY** 





REQUIRED TOOL REQUIRED TOOL

| PARTS INVENTORY |                 |     |     |
|-----------------|-----------------|-----|-----|
| ID              | DESCRIPTION     |     | QTY |
| A               | M8 × 38MM SCREW | (x) | 4   |
| B               | M8 × 15MM SCREW |     | 4   |
| C               | WALL BRACKET    |     | 4   |
| D               | AIRCRAFT CABLE  |     | 2   |
| <b>B</b>        | CLEVIS PIN      | 0   | 4   |
| •               | HAIR CLIP       |     | 4   |

Œ

Hardware (B/C) to attach brackets to wall is designed for drywall. To attach this unit to another type of wall, consult with your local hardware store.

#



Mark on wall where brackets should be placed.



Drill hole in the wall using the drill bit.



#