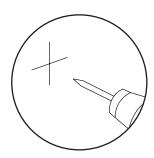

Œ

Hardware (B/C) to attach brackets to wall is designed for drywall. To attach this unit to another type of wall, consult with your local hardware store.

#

Mark on wall where brackets should be placed.

Drill hole in the wall using the drill bit.