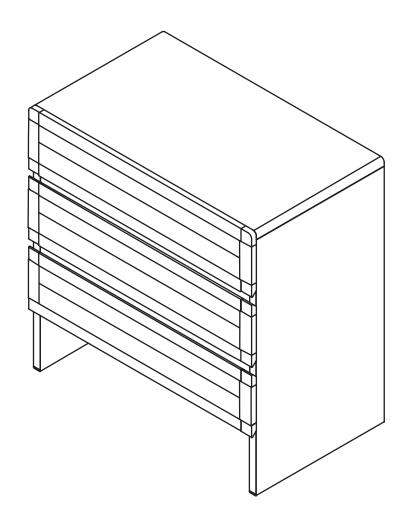

## ARTICLE.

## **Assembly Instructions**



# **MONTEREY**

3 Drawer Chest

1010 Raymur Ave. Vancouver, BC V6A 3T2



## ANTI-TIP RESTRAINT INSTALLATION



#### WARNING!

Children have died from furniture tipover. To reduce the risk of furniture tipover:

- ALWAYS install tipover restraint provided.
- NEVER put a TV on this product.
- NEVER allow children to stand, climb or hang on drawers, doors, or shelves.
- NEVER open more than one drawer at a time.
- · Place heaviest items in the lower drawers.







TIME

# OF PEOPLE

**DIFFICULTY** 





REQUIRED TOOL REQUIRED TOOL

| PARTS INVENTORY |                 |           |     |
|-----------------|-----------------|-----------|-----|
| ID              | DESCRIPTION     |           | QTY |
| A               | M8 × 38MM SCREW | <b>*)</b> | 4   |
| B               | M8 × 15MM SCREW |