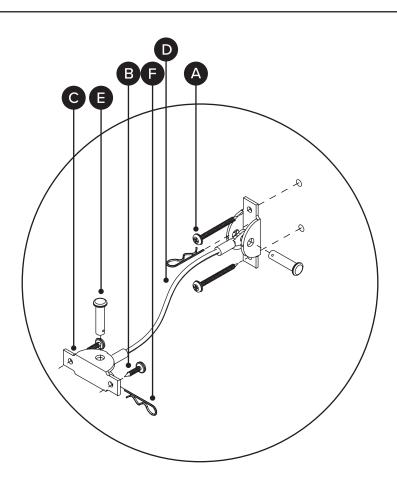

# OF PEOPLE

**DIFFICULTY** 

REQUIRED TOOL REQUIRED TOOL

| PARTS INVENTORY |                 |           |     |
|-----------------|-----------------|-----------|-----|
| ID              | DESCRIPTION     |           | QTY |
| A               | M8 × 38MM SCREW | <b>*)</b> | 4   |
| B               | M8 × 15MM SCREW |           | 4   |
| 6               | WALL BRACKET    |           | 4   |
| D               | AIRCRAFT CABLE  |           | 2   |
| <b>B</b>        | CLEVIS PIN      | <b>)</b>  | 4   |
| •               | HAIR CLIP       | P         | 4   |

Œ

Hardware (B/C) to attach brackets to wall is designed for drywall. To attach this unit to another type of wall, consult with your local hardware store.

Mark on wall where brackets should be placed.

Drill hole in the wall using the drill bit.