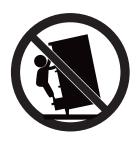

#### WARNING!

Children have died from furniture tipover. To reduce the risk of furniture tipover:

- ALWAYS install tipover restraint provided.
- NEVER put a TV on this product.
- NEVER allow children to stand, climb or hang on drawers, doors, or shelves.
- NEVER open more than one drawer at a time.
- · Place heaviest items in the lower drawers.