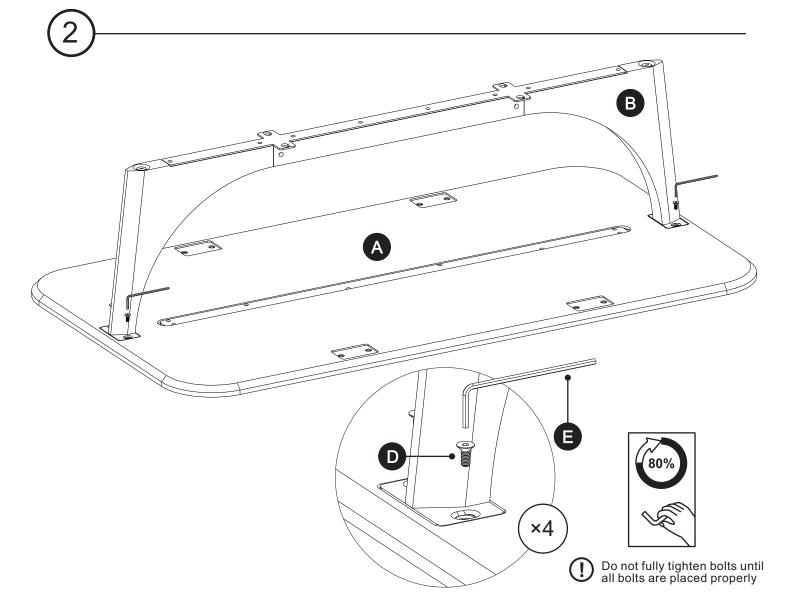

### ASSEMBLY INSTRUCTIONS

Read these instructions carefully and keep for future reference. Refer to parts inventory for guidance, and ensure you have all pieces before starting.

When assembling, place all parts on a soft, clean, and flat surface such as a carpet to prevent scratches.