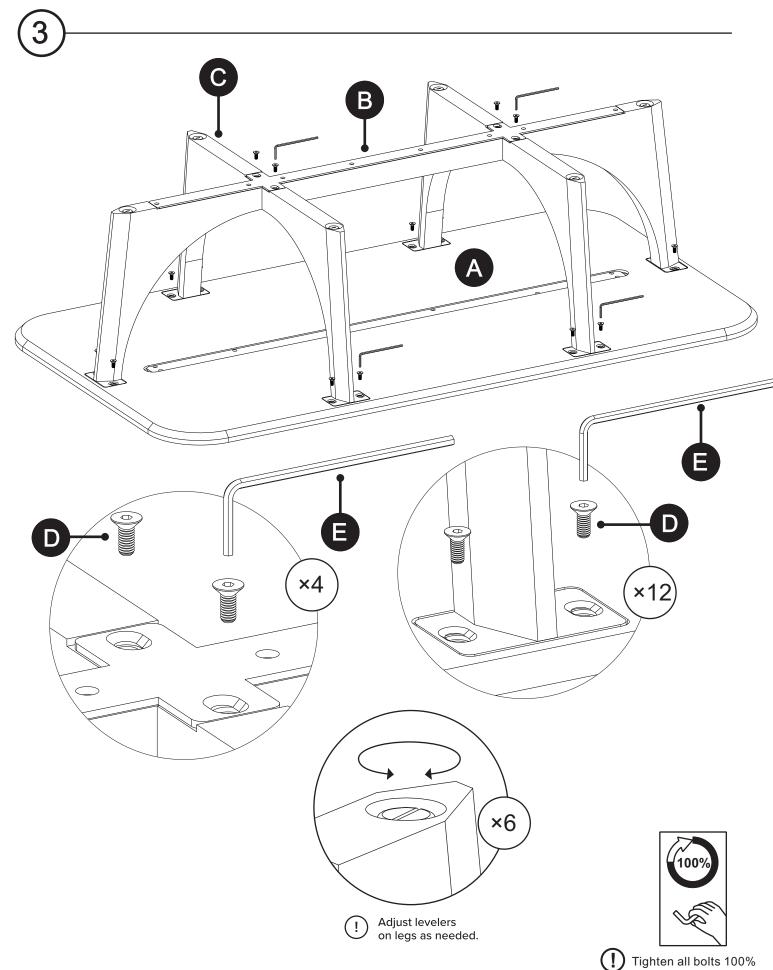

### ASSEMBLY INSTRUCTIONS

Read these instructions carefully and keep for future reference. Refer to parts inventory for guidance, and ensure you have all pieces before starting.

When assembling, place all parts on a soft, clean, and flat surface such as a carpet to prevent scratches.

#### **IMPORTANT!**

It is important that all bolts are re-tightened 2 weeks after assembly and once every 2 months in order to assure stability through-out the lifespan of this product.