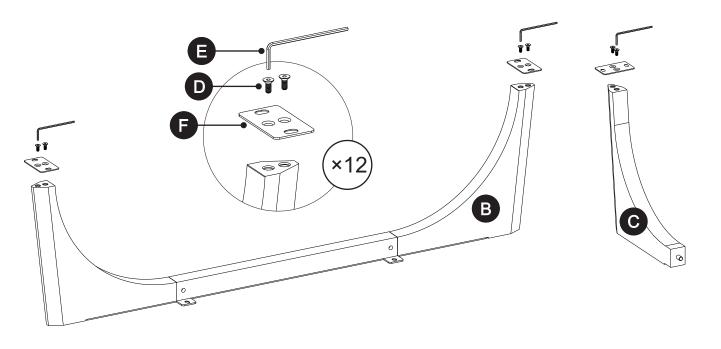

### ASSEMBLY INSTRUCTIONS

Read these instructions carefully and keep for future reference. Refer to parts inventory for guidance, and ensure you have all pieces before starting.

When assembling, place all parts on a soft, clean, and flat surface such as a carpet to prevent scratches.