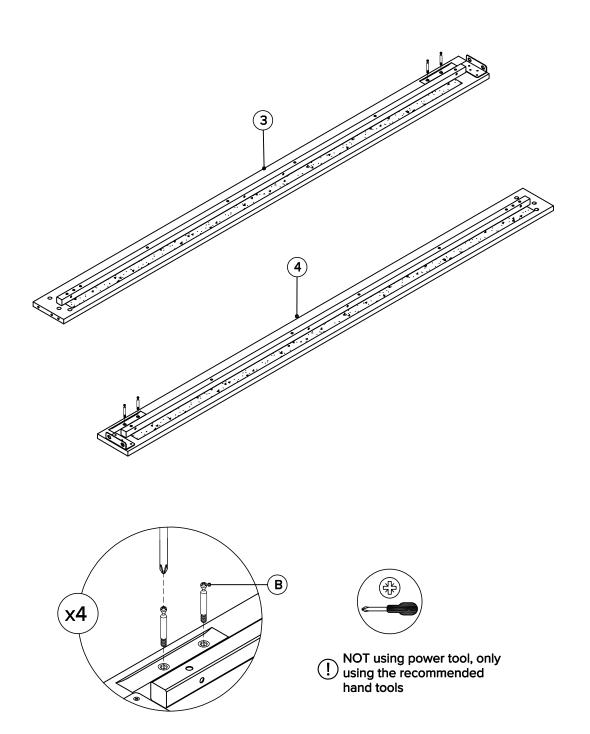

Please ensure products are laid on a smooth and soft surface while assembling in order to avoid unexpected scratches and dents.

NOT using power tool, only using the recommended hand tools

NOT using power tool, only using the recommended hand tools