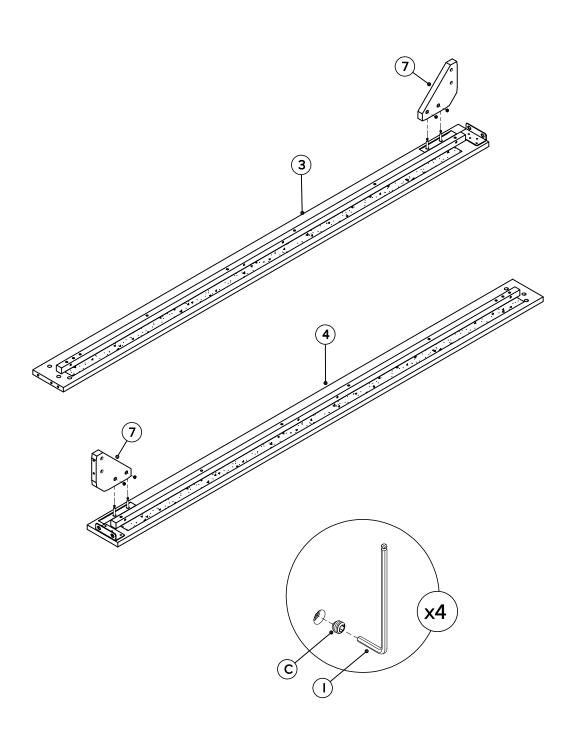

| J                     | PLUG                |   | 12  |  |
| K TEFLON PAD 2                                                                                                                                                                                                                                                                                                                                                                                             | K                     | TEFLON PAD          |   | 2   |  |







Please ensure products are laid on a smooth and soft surface while assembling in order to avoid unexpected scratches and dents.











NOT using power tool, only using the recommended hand tools







NOT using power tool, only using the recommended hand tools











Ensure side rails (3/4) are perpendicular and flushed with footboard (2) when tightening bolts (G).





# 9 TO REMOVE



Unscrew bolts from center leg brackets and floating center legs (11) before attaching to center beam (10)

(10B)

#### **TO ASSEMBLY**







11