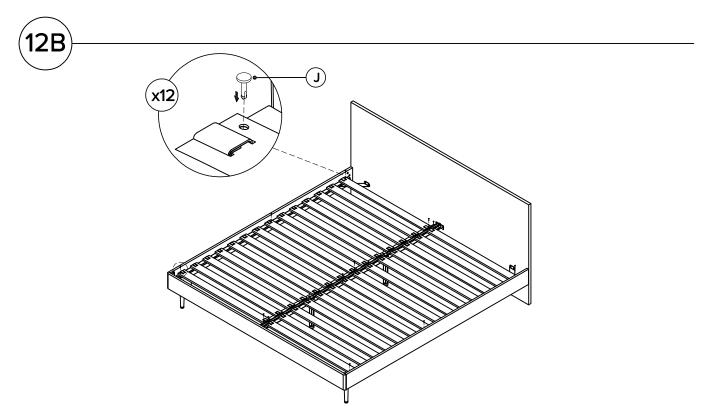

Pozidriv screwdriver

| ID DESCRIPTION  A LONG COMPRESSION FITTING ANCHOR  B SHORT COMPRESSION 10  C M8 × 8MM SCREW  14  D CENTER BEAM BRACKET  E M6 × 12MM BOLT  M6 × 20MM BOLT  M8 × 15MM BOLT  M8 × 50MM BOLT  ALLEN KEY  12  14  15  16  17  18  19  18  19  19  10  10  10  11  12  12  12  13  14  15  16  17  18  18  18  19  10  10  10  10  10  10  10  10  10                                                            | PARTS INVENTORY CONT. |                     |   |     |  |
|------------------------------------------------------------------------------------------------------------------------------------------------------------------------------------------------------------------------------------------------------------------------------------------------------------------------------------------------------------------------------------------------------------|-----------------------|---------------------|---|-----|--|
| B SHORT COMPRESSION FITTING ANCHOR  C M8 × 8MM SCREW  14  D CENTER BEAM BRACKET  E M6 × 12MM BOLT  F M6 × 20MM BOLT  M8 × 50MM BOLT  ALLEN KEY  10  10  10  11  12  14  15  16  17  18  18  18  19  10  10  11  12  12  13  14  15  16  17  18  18  18  19  10  10  11  12  12  13  14  15  16  17  18  18  18  18  19  10  10  11  12  12  11  12  13  14  15  16  17  18  18  18  18  18  18  18  18  18 | ID                    | DESCRIPTION         |   | QTY |  |
| D                                                                                                                                                                                                                                                                                                                                                                                                          | A                     |                     |   | 4   |  |
| D         CENTER BEAM BRACKET         2           E         M6 × 12MM BOLT         0         12           F         M6 × 20MM BOLT         0         8           G         M8 × 15MM BOLT         0         4           H         M8 × 50MM BOLT         0         2           I         ALLEN KEY         1                                                                                               | B                     |                     |   | 10  |  |
| E M6 × 12MM BOLT                                                                                                                                                                                                                                                                                                                                                                                           | ©                     | M8 × 8MM SCREW      | 9 | 14  |  |
| F       M6 × 20MM BOLT       0       8         G       M8 × 15MM BOLT       0       4         H       M8 × 50MM BOLT       0       2         I       ALLEN KEY       1                                                                                                                                                                                                                                     | (D)                   | CENTER BEAM BRACKET |   | 2   |  |
| G M8 × 15MM BOLT                                                                                                                                                                                                                                                                                                                                                                                           | E                     | M6 × 12MM BOLT      |   | 12  |  |
| H         M8 × 50MM BOLT         2           I         ALLEN KEY         1                                                                                                                                                                                                                                                                                                                                 | F                     | M6 × 20MM BOLT      |   | 8   |  |
| ALLEN KEY 1                                                                                                                                                                                                                                                                                                                                                                                                | G                     | M8 × 15MM BOLT      |   | 4   |  |
|                                                                                                                                                                                                                                                                                                                                                                                                            | H                     | M8 × 50MM BOLT      |   | 2   |  |
| J PLUG ) 12                                                                                                                                                                                                                                                                                                                                                                                                |                       | ALLEN KEY           |   | 1   |  |
|                                                                                                                                                                                                                                                                                                                                                                                                            | J                     | PLUG                |   | 12  |  |
| K TEFLON PAD 2                                                                                                                                                                                                                                                                                                                                                                                             | K                     | TEFLON PAD          |   | 2   |  |