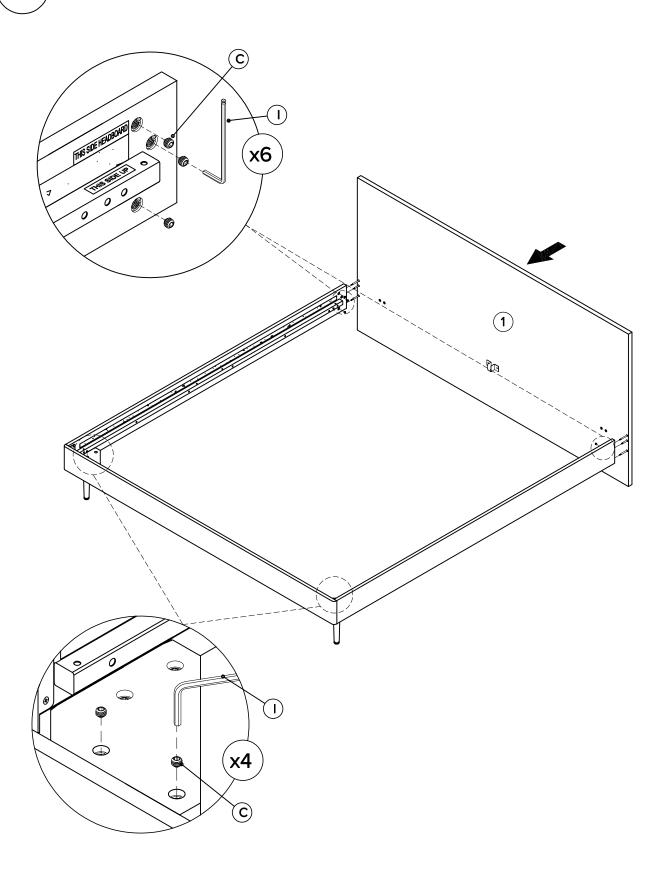

| PARTS INVENTO <b>RY</b> |                   |     |  |  |
|-------------------------|-------------------|-----|--|--|
| ID                      | DESCRIPTION       | QTY |  |  |
| 1                       | HEADBOARD         | 1   |  |  |
| 2                       | FOOTBOARD         | 1   |  |  |
| 3                       | LEFT SIDE RAIL    | 1   |  |  |
| 4                       | RIGHT SIDE RAIL   | 1   |  |  |
| 5                       | CORNER BRACKET    | 2   |  |  |
| 6                       | SLATS             | 2   |  |  |
| 7                       | LEFT CORNER PIECE | 2   |  |  |
| 8                       | LEG               | 2   |  |  |
| 9                       | CENTER BEAM       | 1   |  |  |
| 10                      | CENTER BEAM LEG   | 2   |  |  |

Pozidriv screwdriver

| ID DESCRIPTION  A LONG COMPRESSION FITTING ANCHOR  B SHORT COMPRESSION 10  C M8 × 8MM SCREW  14  D CENTER BEAM BRACKET  E M6 × 12MM BOLT  M6 × 20MM BOLT  M8 × 15MM BOLT  M8 × 50MM BOLT  ALLEN KEY  12  14  15  16  17  18  19  18  19  19  10  10  10  11  12  12  12  13  14  15  16  17  18  18  18  19  10  10  10  10  10  10  10  10  10                                                            | PARTS INVENTORY CONT. |                     |   |     |  |
|------------------------------------------------------------------------------------------------------------------------------------------------------------------------------------------------------------------------------------------------------------------------------------------------------------------------------------------------------------------------------------------------------------|-----------------------|---------------------|---|-----|--|
| B SHORT COMPRESSION FITTING ANCHOR  C M8 × 8MM SCREW  14  D CENTER BEAM BRACKET  E M6 × 12MM BOLT  F M6 × 20MM BOLT  M8 × 50MM BOLT  ALLEN KEY  10  10  10  11  12  14  15  16  17  18  18  18  19  10  10  11  12  12  13  14  15  16  17  18  18  18  19  10  10  11  12  12  13  14  15  16  17  18  18  18  18  19  10  10  11  12  12  11  12  13  14  15  16  17  18  18  18  18  18  18  18  18  18 | ID                    | DESCRIPTION         |   | QTY |  |
| D                                                                                                                                                                                                                                                                                                                                                                                                          | A                     |                     |   | 4   |  |
| D         CENTER BEAM BRACKET         2           E         M6 × 12MM BOLT         0         12           F         M6 × 20MM BOLT         0         8           G         M8 × 15MM BOLT         0         4           H         M8 × 50MM BOLT         0         2           I         ALLEN KEY         1                                                                                               | B                     |                     |   | 10  |  |
| E M6 × 12MM BOLT                                                                                                                                                                                                                                                                                                                                                                                           | ©                     | M8 × 8MM SCREW      | 9 | 14  |  |
| F       M6 × 20MM BOLT       0       8         G       M8 × 15MM BOLT       0       4         H       M8 × 50MM BOLT       0       2         I       ALLEN KEY       1                                                                                                                                                                                                                                     | (D)                   | CENTER BEAM BRACKET |   | 2   |  |
| G M8 × 15MM BOLT                                                                                                                                                                                                                                                                                                                                                                                           | E                     | M6 × 12MM BOLT      |   | 12  |  |
| H         M8 × 50MM BOLT         2           I         ALLEN KEY         1                                                                                                                                                                                                                                                                                                                                 | F                     | M6 × 20MM BOLT      |   | 8   |  |
| ALLEN KEY 1                                                                                                                                                                                                                                                                                                                                                                                                | G                     | M8 × 15MM BOLT      |   | 4   |  |
|                                                                                                                                                                                                                                                                                                                                                                                                            | H                     | M8 × 50MM BOLT      |   | 2   |  |
| J PLUG ) 12                                                                                                                                                                                                                                                                                                                                                                                                |                       | ALLEN KEY           |   | 1   |  |
|                                                                                                                                                                                                                                                                                                                                                                                                            | J                     | PLUG                |   | 12  |  |
| K TEFLON PAD 2                                                                                                                                                                                                                                                                                                                                                                                             | K                     | TEFLON PAD          |   | 2   |  |