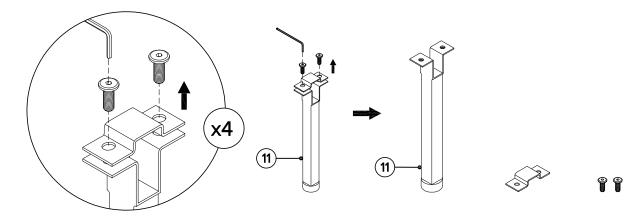

# 9 TO REMOVE

Unscrew bolts from center leg brackets and floating center legs (11) before attaching to center beam (10)

(10B)