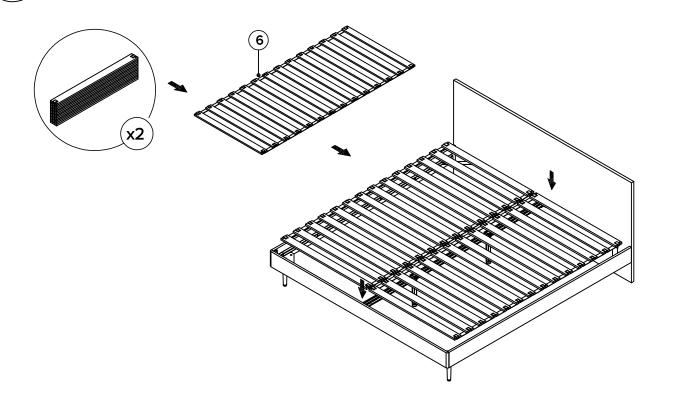

| PARTS INVENTO <b>RY</b> |                   |     |  |  |
|-------------------------|-------------------|-----|--|--|
| ID                      | DESCRIPTION       | QTY |  |  |
| 1                       | HEADBOARD         | 1   |  |  |
| 2                       | FOOTBOARD         | 1   |  |  |
| 3                       | LEFT SIDE RAIL    | 1   |  |  |
| 4                       | RIGHT SIDE RAIL   | 1   |  |  |
| 5                       | CORNER BRACKET    | 2   |  |  |
| 6                       | SLATS             | 2   |  |  |
| 7                       | LEFT CORNER PIECE | 2   |  |  |
| 8                       | LEG               | 2   |  |  |
| 9                       | CENTER BEAM       | 1   |  |  |
| 10                      | CENTER BEAM LEG   | 2   |  |  |