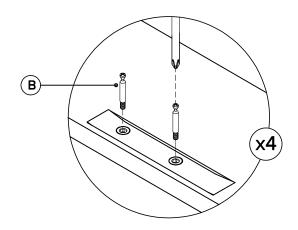

Ensure side rails (3/4) are perpendicular and flushed with footboard (2) when tightening bolts (G).