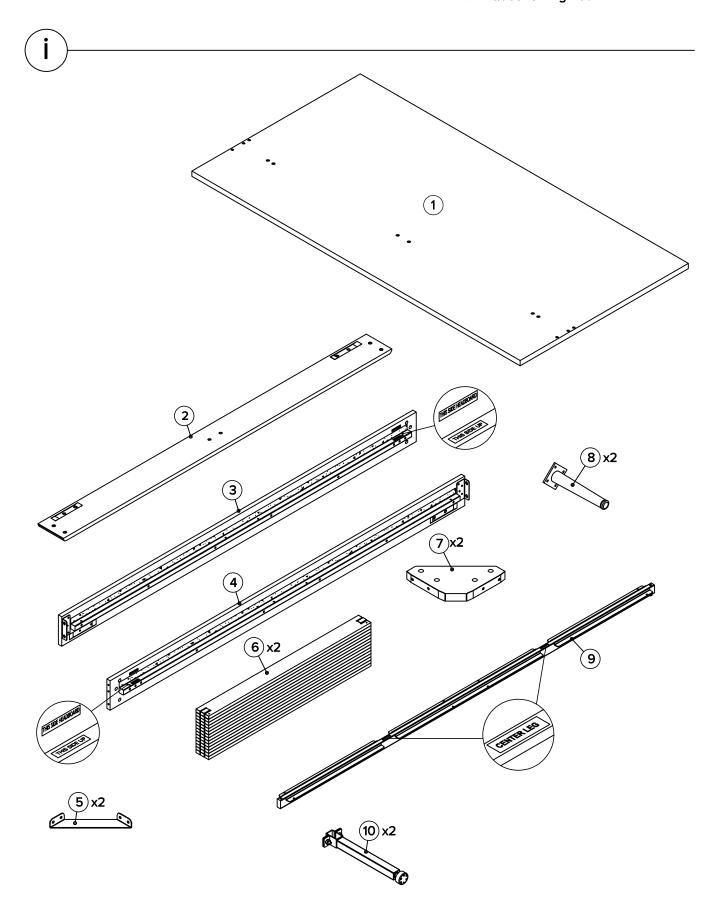

| PARTS INVENTO <b>RY</b> |                   |     |  |  |
|-------------------------|-------------------|-----|--|--|
| ID                      | DESCRIPTION       | QTY |  |  |
| 1                       | HEADBOARD         | 1   |  |  |
| 2                       | FOOTBOARD         | 1   |  |  |
| 3                       | LEFT SIDE RAIL    | 1   |  |  |
| 4                       | RIGHT SIDE RAIL   | 1   |  |  |
| 5                       | CORNER BRACKET    | 2   |  |  |
| 6                       | SLATS             | 2   |  |  |
| 7                       | LEFT CORNER PIECE | 2   |  |  |
| 8                       | LEG               | 2   |  |  |
| 9                       | CENTER BEAM       | 1   |  |  |
| 10                      | CENTER BEAM LEG   | 2   |  |  |

Pozidriv screwdriver

| ID DESCRIPTION  A LONG COMPRESSION FITTING ANCHOR  B SHORT COMPRESSION 10  C M8 × 8MM SCREW  14  D CENTER BEAM BRACKET  E M6 × 12MM BOLT  M6 × 20MM BOLT  M8 × 15MM BOLT  M8 × 50MM BOLT  ALLEN KEY  12  14  15  16  17  18  19  18  19  19  10  10  10  11  12  12  12  13  14  15  16  17  18  18  18  19  10  10  10  10  10  10  10  10  10                                                            | PARTS INVENTORY CONT. |                     |   |     |  |
|------------------------------------------------------------------------------------------------------------------------------------------------------------------------------------------------------------------------------------------------------------------------------------------------------------------------------------------------------------------------------------------------------------|-----------------------|---------------------|---|-----|--|
| B SHORT COMPRESSION FITTING ANCHOR  C M8 × 8MM SCREW  14  D CENTER BEAM BRACKET  E M6 × 12MM BOLT  F M6 × 20MM BOLT  M8 × 50MM BOLT  ALLEN KEY  10  10  10  11  12  14  15  16  17  18  18  18  19  10  10  11  12  12  13  14  15  16  17  18  18  18  19  10  10  11  12  12  13  14  15  16  17  18  18  18  18  19  10  10  11  12  12  11  12  13  14  15  16  17  18  18  18  18  18  18  18  18  18 | ID                    | DESCRIPTION         |   | QTY |  |
| D                                                                                                                                                                                                                                                                                                                                                                                                          | A                     |                     |   | 4   |  |
| D         CENTER BEAM BRACKET         2           E         M6 × 12MM BOLT         0         12           F         M6 × 20MM BOLT         0         8           G         M8 × 15MM BOLT         0         4           H         M8 × 50MM BOLT         0         2           I         ALLEN KEY         1                                                                                               | B                     |                     |   | 10  |  |
| E M6 × 12MM BOLT                                                                                                                                                                                                                                                                                                                                                                                           | ©                     | M8 × 8MM SCREW      | 9 | 14  |  |
| F       M6 × 20MM BOLT       0       8         G       M8 × 15MM BOLT       0       4         H       M8 × 50MM BOLT       0       2         I       ALLEN KEY       1                                                                                                                                                                                                                                     | (D)                   | CENTER BEAM BRACKET |   | 2   |  |
| G M8 × 15MM BOLT                                                                                                                                                                                                                                                                                                                                                                                           | E                     | M6 × 12MM BOLT      |   | 12  |  |
| H         M8 × 50MM BOLT         2           I         ALLEN KEY         1                                                                                                                                                                                                                                                                                                                                 | F                     | M6 × 20MM BOLT      |   | 8   |  |
| ALLEN KEY 1                                                                                                                                                                                                                                                                                                                                                                                                | G                     | M8 × 15MM BOLT      |   | 4   |  |
|                                                                                                                                                                                                                                                                                                                                                                                                            | H                     | M8 × 50MM BOLT      |   | 2   |  |
| J PLUG ) 12                                                                                                                                                                                                                                                                                                                                                                                                |                       | ALLEN KEY           |   | 1   |  |
|                                                                                                                                                                                                                                                                                                                                                                                                            | J                     | PLUG                |   | 12  |  |
| K TEFLON PAD 2                                                                                                                                                                                                                                                                                                                                                                                             | K                     | TEFLON PAD          |   | 2   |  |