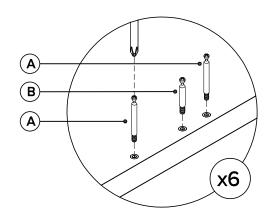

Pozidriv screwdriver

| ID DESCRIPTION  A LONG COMPRESSION FITTING ANCHOR  B SHORT COMPRESSION 10  C M8 × 8MM SCREW  14  D CENTER BEAM BRACKET  E M6 × 12MM BOLT  M6 × 20MM BOLT  M8 × 15MM BOLT  M8 × 50MM BOLT  ALLEN KEY  12  14  15  16  17  18  19  18  19  19  10  10  10  11  12  12  12  13  14  15  16  17  18  18  18  19  10  10  10  10  10  10  10  10  10                                                            | PARTS INVENTORY CONT. |                     |   |     |  |
|------------------------------------------------------------------------------------------------------------------------------------------------------------------------------------------------------------------------------------------------------------------------------------------------------------------------------------------------------------------------------------------------------------|-----------------------|---------------------|---|-----|--|
| B SHORT COMPRESSION FITTING ANCHOR  C M8 × 8MM SCREW  14  D CENTER BEAM BRACKET  E M6 × 12MM BOLT  F M6 × 20MM BOLT  M8 × 50MM BOLT  ALLEN KEY  10  10  10  11  12  14  15  16  17  18  18  18  19  10  10  11  12  12  13  14  15  16  17  18  18  18  19  10  10  11  12  12  13  14  15  16  17  18  18  18  18  19  10  10  11  12  12  11  12  13  14  15  16  17  18  18  18  18  18  18  18  18  18 | ID                    | DESCRIPTION         |   | QTY |  |
| D                                                                                                                                                                                                                                                                                                                                                                                                          | A                     |                     |   | 4   |  |
| D         CENTER BEAM BRACKET         2           E         M6 × 12MM BOLT         0         12           F         M6 × 20MM BOLT         0         8           G         M8 × 15MM BOLT         0         4           H         M8 × 50MM BOLT         0         2           I         ALLEN KEY         1                                                                                               | B                     |                     |   | 10  |  |
| E M6 × 12MM BOLT                                                                                                                                                                                                                                                                                                                                                                                           | ©                     | M8 × 8MM SCREW      | 9 | 14  |  |
| F       M6 × 20MM BOLT       0       8         G       M8 × 15MM BOLT       0       4         H       M8 × 50MM BOLT       0       2         I       ALLEN KEY       1                                                                                                                                                                                                                                     | (D)                   | CENTER BEAM BRACKET |   | 2   |  |
| G M8 × 15MM BOLT                                                                                                                                                                                                                                                                                                                                                                                           | E                     | M6 × 12MM BOLT      |   | 12  |  |
| H         M8 × 50MM BOLT         2           I         ALLEN KEY         1                                                                                                                                                                                                                                                                                                                                 | F                     | M6 × 20MM BOLT      |   | 8   |  |
| ALLEN KEY 1                                                                                                                                                                                                                                                                                                                                                                                                | G                     | M8 × 15MM BOLT      |   | 4   |  |
|                                                                                                                                                                                                                                                                                                                                                                                                            | H                     | M8 × 50MM BOLT      |   | 2   |  |
| J PLUG ) 12                                                                                                                                                                                                                                                                                                                                                                                                |                       | ALLEN KEY           |   | 1   |  |
|                                                                                                                                                                                                                                                                                                                                                                                                            | J                     | PLUG                |   | 12  |  |
| K TEFLON PAD 2                                                                                                                                                                                                                                                                                                                                                                                             | K                     | TEFLON PAD          |   | 2   |  |