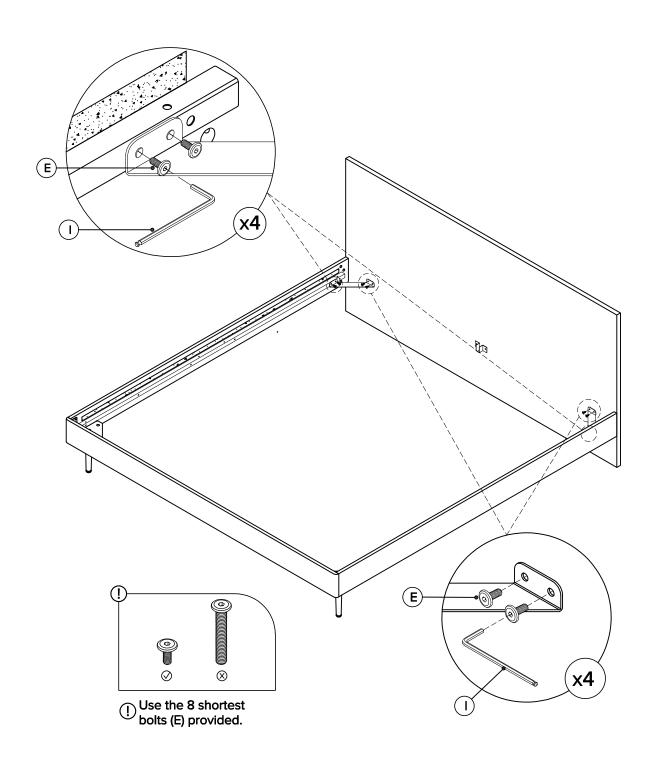

Pozidriv screwdriver

| ID DESCRIPTION  A LONG COMPRESSION FITTING ANCHOR  B SHORT COMPRESSION 10  C M8 × 8MM SCREW  14  D CENTER BEAM BRACKET  E M6 × 12MM BOLT  M6 × 20MM BOLT  M8 × 15MM BOLT  M8 × 50MM BOLT  ALLEN KEY  12  14  15  16  17  18  19  18  19  19  10  10  10  11  12  12  12  13  14  15  16  17  18  18  18  19  10  10  10  10  10  10  10  10  10                                                            | PARTS INVENTORY CONT. |                     |   |     |  |
|------------------------------------------------------------------------------------------------------------------------------------------------------------------------------------------------------------------------------------------------------------------------------------------------------------------------------------------------------------------------------------------------------------|-----------------------|---------------------|---|-----|--|
| B SHORT COMPRESSION FITTING ANCHOR  C M8 × 8MM SCREW  14  D CENTER BEAM BRACKET  E M6 × 12MM BOLT  F M6 × 20MM BOLT  M8 × 50MM BOLT  ALLEN KEY  10  10  10  11  12  14  15  16  17  18  18  18  19  10  10  11  12  12  13  14  15  16  17  18  18  18  19  10  10  11  12  12  13  14  15  16  17  18  18  18  18  19  10  10  11  12  12  11  12  13  14  15  16  17  18  18  18  18  18  18  18  18  18 | ID                    | DESCRIPTION         |   | QTY |  |
| D                                                                                                                                                                                                                                                                                                                                                                                                          | A                     |                     |   | 4   |  |
| D         CENTER BEAM BRACKET         2           E         M6 × 12MM BOLT         0         12           F         M6 × 20MM BOLT         0         8           G         M8 × 15MM BOLT         0         4           H         M8 × 50MM BOLT         0         2           I         ALLEN KEY         1                                                                                               | B                     |                     |   | 10  |  |
| E M6 × 12MM BOLT                                                                                                                                                                                                                                                                                                                                                                                           | ©                     | M8 × 8MM SCREW      | 9 | 14  |  |
| F       M6 × 20MM BOLT       0       8         G       M8 × 15MM BOLT       0       4         H       M8 × 50MM BOLT       0       2         I       ALLEN KEY       1                                                                                                                                                                                                                                     | (D)                   | CENTER BEAM BRACKET |   | 2   |  |
| G M8 × 15MM BOLT                                                                                                                                                                                                                                                                                                                                                                                           | E                     | M6 × 12MM BOLT      |   | 12  |  |
| H         M8 × 50MM BOLT         2           I         ALLEN KEY         1                                                                                                                                                                                                                                                                                                                                 | F                     | M6 × 20MM BOLT      |   | 8   |  |
| ALLEN KEY 1                                                                                                                                                                                                                                                                                                                                                                                                | G                     | M8 × 15MM BOLT      |   | 4   |  |
|                                                                                                                                                                                                                                                                                                                                                                                                            | H                     | M8 × 50MM BOLT      |   | 2   |  |
| J PLUG ) 12                                                                                                                                                                                                                                                                                                                                                                                                |                       | ALLEN KEY           |   | 1   |  |
|                                                                                                                                                                                                                                                                                                                                                                                                            | J                     | PLUG                |   | 12  |  |
| K TEFLON PAD 2                                                                                                                                                                                                                                                                                                                                                                                             | K                     | TEFLON PAD          |   | 2   |  |

Ensure side rails (3/4) are perpendicular and flushed with footboard (2) when tightening bolts (G).