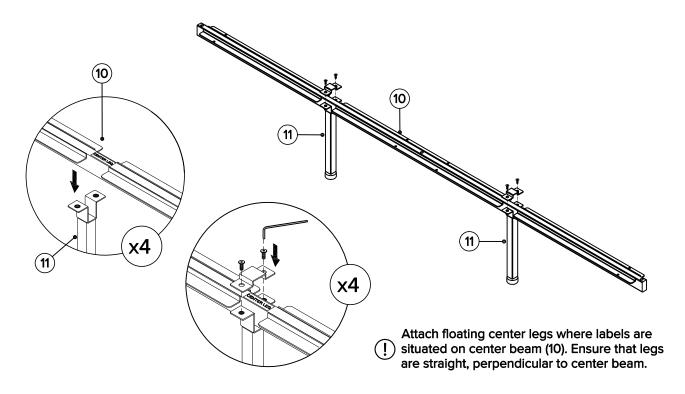

# 9 TO REMOVE

Unscrew bolts from center leg brackets and floating center legs (11) before attaching to center beam (10)

(10B)

#### **TO ASSEMBLY**

11