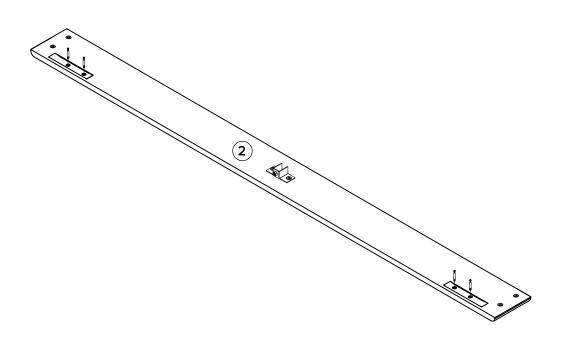

| PARTS INVENTO <b>RY</b> |                   |     |  |  |
|-------------------------|-------------------|-----|--|--|
| ID                      | DESCRIPTION       | QTY |  |  |
| 1                       | HEADBOARD         | 1   |  |  |
| 2                       | FOOTBOARD         | 1   |  |  |
| 3                       | LEFT SIDE RAIL    | 1   |  |  |
| 4                       | RIGHT SIDE RAIL   | 1   |  |  |
| 5                       | CORNER BRACKET    | 2   |  |  |
| 6                       | SLATS             | 2   |  |  |
| 7                       | LEFT CORNER PIECE | 2   |  |  |
| 8                       | LEG               | 2   |  |  |
| 9                       | CENTER BEAM       | 1   |  |  |
| 10                      | CENTER BEAM LEG   | 2   |  |  |

Ensure side rails (3/4) are perpendicular and flushed with footboard (2) when tightening bolts (G).