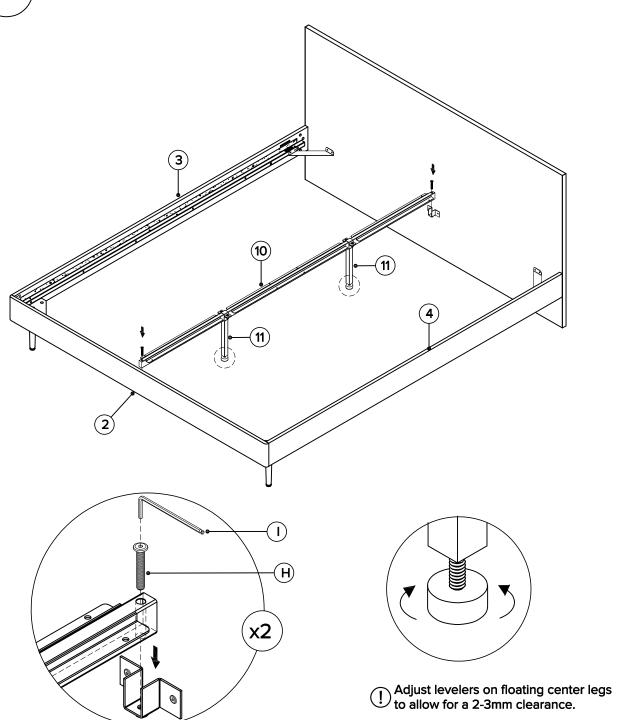

Ensure side rails (3/4) are perpendicular and flushed with footboard (2) when tightening bolts (G).

# 9 TO REMOVE

Unscrew bolts from center leg brackets and floating center legs (11) before attaching to center beam (10)

(10B)