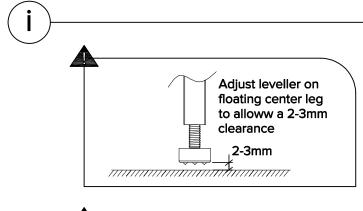

# 9 TO REMOVE

Unscrew bolts from center leg brackets and floating center legs (11) before attaching to center beam (10)

(10B)