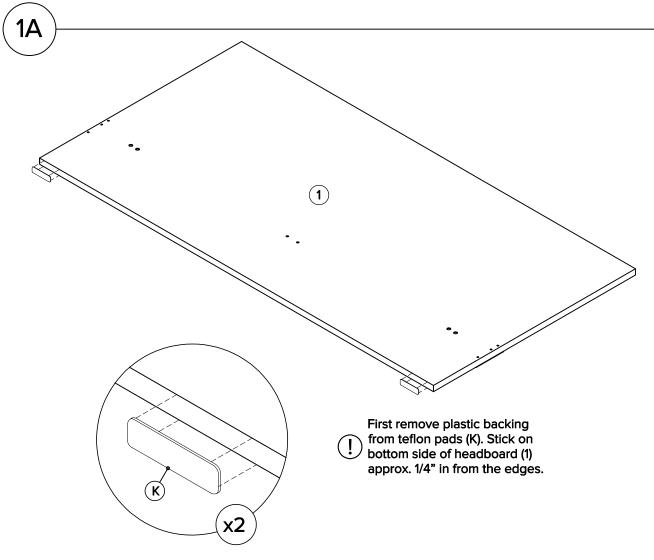

Pozidriv screwdriver

| ID DESCRIPTION  A LONG COMPRESSION FITTING ANCHOR  B SHORT COMPRESSION 10  C M8 × 8MM SCREW  14  D CENTER BEAM BRACKET  E M6 × 12MM BOLT  M6 × 20MM BOLT  M8 × 15MM BOLT  M8 × 50MM BOLT  ALLEN KEY  12  14  15  16  17  18  19  18  19  19  10  10  10  11  12  12  12  13  14  15  16  17  18  18  18  19  10  10  10  10  10  10  10  10  10                                                            | PARTS INVENTORY CONT. |                     |   |     |  |
|------------------------------------------------------------------------------------------------------------------------------------------------------------------------------------------------------------------------------------------------------------------------------------------------------------------------------------------------------------------------------------------------------------|-----------------------|---------------------|---|-----|--|
| B SHORT COMPRESSION FITTING ANCHOR  C M8 × 8MM SCREW  14  D CENTER BEAM BRACKET  E M6 × 12MM BOLT  F M6 × 20MM BOLT  M8 × 50MM BOLT  ALLEN KEY  10  10  10  11  12  14  15  16  17  18  18  18  19  10  10  11  12  12  13  14  15  16  17  18  18  18  19  10  10  11  12  12  13  14  15  16  17  18  18  18  18  19  10  10  11  12  12  11  12  13  14  15  16  17  18  18  18  18  18  18  18  18  18 | ID                    | DESCRIPTION         |   | QTY |  |
| D                                                                                                                                                                                                                                                                                                                                                                                                          | A                     |                     |   | 4   |  |
| D         CENTER BEAM BRACKET         2           E         M6 × 12MM BOLT         0         12           F         M6 × 20MM BOLT         0         8           G         M8 × 15MM BOLT         0         4           H         M8 × 50MM BOLT         0         2           I         ALLEN KEY         1                                                                                               | B                     |                     |   | 10  |  |
| E M6 × 12MM BOLT                                                                                                                                                                                                                                                                                                                                                                                           | ©                     | M8 × 8MM SCREW      | 9 | 14  |  |
| F       M6 × 20MM BOLT       0       8         G       M8 × 15MM BOLT       0       4         H       M8 × 50MM BOLT       0       2         I       ALLEN KEY       1                                                                                                                                                                                                                                     | (D)                   | CENTER BEAM BRACKET |   | 2   |  |
| G M8 × 15MM BOLT                                                                                                                                                                                                                                                                                                                                                                                           | E                     | M6 × 12MM BOLT      |   | 12  |  |
| H         M8 × 50MM BOLT         2           I         ALLEN KEY         1                                                                                                                                                                                                                                                                                                                                 | F                     | M6 × 20MM BOLT      |   | 8   |  |
| ALLEN KEY 1                                                                                                                                                                                                                                                                                                                                                                                                | G                     | M8 × 15MM BOLT      |   | 4   |  |
|                                                                                                                                                                                                                                                                                                                                                                                                            | H                     | M8 × 50MM BOLT      |   | 2   |  |
| J PLUG ) 12                                                                                                                                                                                                                                                                                                                                                                                                |                       | ALLEN KEY           |   | 1   |  |
|                                                                                                                                                                                                                                                                                                                                                                                                            | J                     | PLUG                |   | 12  |  |
| K TEFLON PAD 2                                                                                                                                                                                                                                                                                                                                                                                             | K                     | TEFLON PAD          |   | 2   |  |