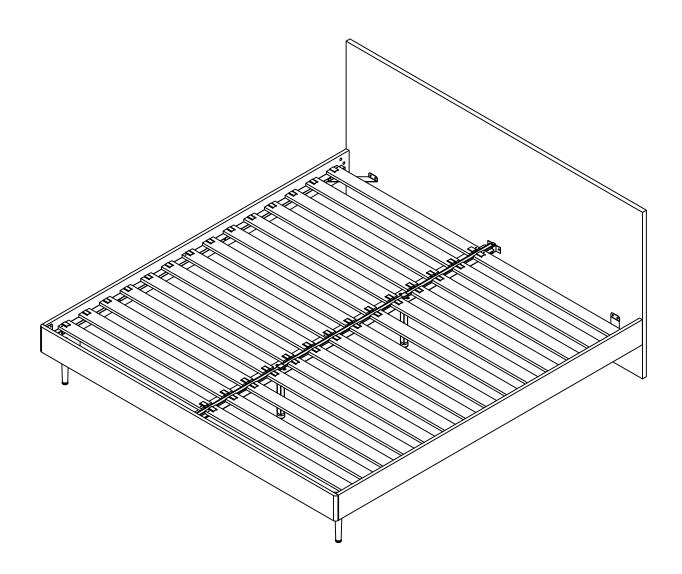

| PARTS INVENTO <b>RY</b> |                   |     |  |  |
|-------------------------|-------------------|-----|--|--|
| ID                      | DESCRIPTION       | QTY |  |  |
| 1                       | HEADBOARD         | 1   |  |  |
| 2                       | FOOTBOARD         | 1   |  |  |
| 3                       | LEFT SIDE RAIL    | 1   |  |  |
| 4                       | RIGHT SIDE RAIL   | 1   |  |  |
| 5                       | CORNER BRACKET    | 2   |  |  |
| 6                       | SLATS             | 2   |  |  |
| 7                       | LEFT CORNER PIECE | 2   |  |  |
| 8                       | LEG               | 2   |  |  |
| 9                       | CENTER BEAM       | 1   |  |  |
| 10                      | CENTER BEAM LEG   | 2   |  |  |