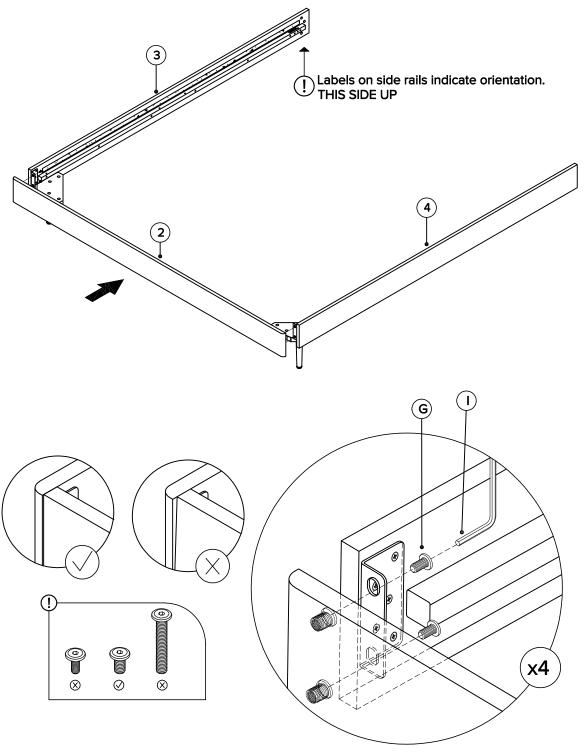

Ensure side rails (3/4) are perpendicular and flushed with footboard (2) when tightening bolts (G).