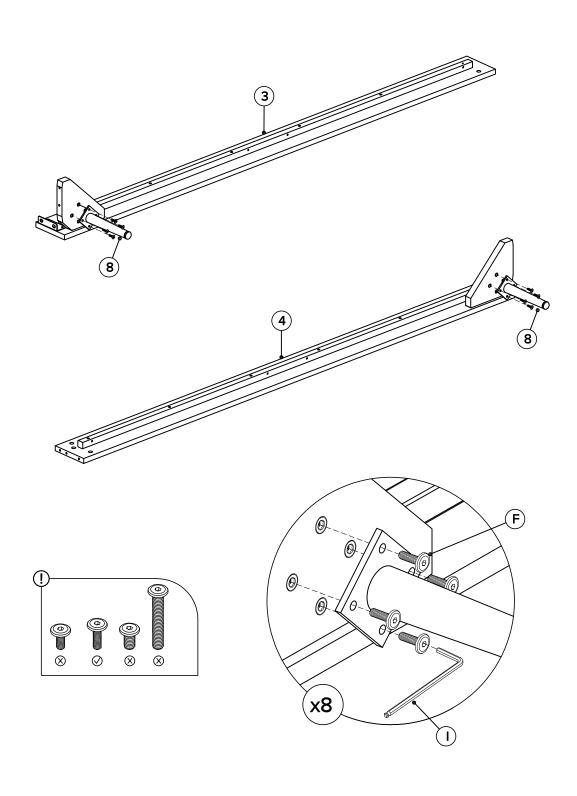

| J                     | PLUG                |   | 12  |  |
| K TEFLON PAD 2                                                                                                                                                                                                                                                                                                                                                                                             | K                     | TEFLON PAD          |   | 2   |  |







Please ensure products are laid on a smooth and soft surface while assembling in order to avoid unexpected scratches and dents.











NOT using power tool, only using the recommended hand tools







NOT using power tool, only using the recommended hand tools











Ensure side rails (3/4) are perpendicular and flushed with footboard (2) when tightening bolts (G).





# 9 TO REMOVE



Unscrew bolts from center leg brackets and floating center legs (11) before attaching to center beam (10)

(10B)

#### **TO ASSEMBLY**







11