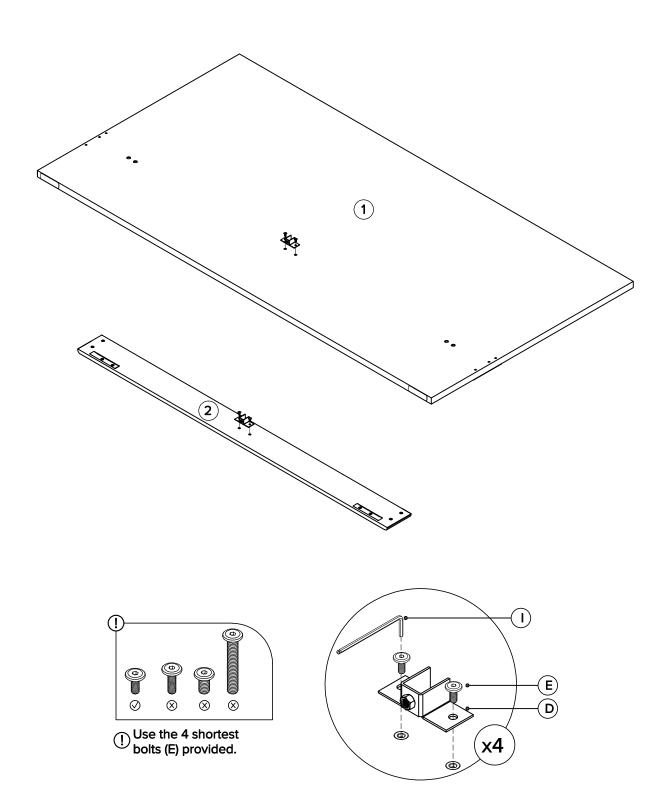

Pozidriv screwdriver

| ID DESCRIPTION  A LONG COMPRESSION FITTING ANCHOR  B SHORT COMPRESSION 10  C M8 × 8MM SCREW  14  D CENTER BEAM BRACKET  E M6 × 12MM BOLT  M6 × 20MM BOLT  M8 × 15MM BOLT  M8 × 50MM BOLT  ALLEN KEY  12  14  15  16  17  18  19  18  19  19  10  10  10  11  12  12  12  13  14  15  16  17  18  18  18  19  10  10  10  10  10  10  10  10  10                                                            | PARTS INVENTORY CONT. |                     |   |     |  |
|------------------------------------------------------------------------------------------------------------------------------------------------------------------------------------------------------------------------------------------------------------------------------------------------------------------------------------------------------------------------------------------------------------|-----------------------|---------------------|---|-----|--|
| B SHORT COMPRESSION FITTING ANCHOR  C M8 × 8MM SCREW  14  D CENTER BEAM BRACKET  E M6 × 12MM BOLT  F M6 × 20MM BOLT  M8 × 50MM BOLT  ALLEN KEY  10  10  10  11  12  14  15  16  17  18  18  18  19  10  10  11  12  12  13  14  15  16  17  18  18  18  19  10  10  11  12  12  13  14  15  16  17  18  18  18  18  19  10  10  11  12  12  11  12  13  14  15  16  17  18  18  18  18  18  18  18  18  18 | ID                    | DESCRIPTION         |   | QTY |  |
| D                                                                                                                                                                                                                                                                                                                                                                                                          | A                     |                     |   | 4   |  |
| D         CENTER BEAM BRACKET         2           E         M6 × 12MM BOLT         0         12           F         M6 × 20MM BOLT         0         8           G         M8 × 15MM BOLT         0         4           H         M8 × 50MM BOLT         0         2           I         ALLEN KEY         1                                                                                               | B                     |                     |   | 10  |  |
| E M6 × 12MM BOLT                                                                                                                                                                                                                                                                                                                                                                                           | ©                     | M8 × 8MM SCREW      | 9 | 14  |  |
| F       M6 × 20MM BOLT       0       8         G       M8 × 15MM BOLT       0       4         H       M8 × 50MM BOLT       0       2         I       ALLEN KEY       1                                                                                                                                                                                                                                     | (D)                   | CENTER BEAM BRACKET |   | 2   |  |
| G M8 × 15MM BOLT                                                                                                                                                                                                                                                                                                                                                                                           | E                     | M6 × 12MM BOLT      |   | 12  |  |
| H         M8 × 50MM BOLT         2           I         ALLEN KEY         1                                                                                                                                                                                                                                                                                                                                 | F                     | M6 × 20MM BOLT      |   | 8   |  |
| ALLEN KEY 1                                                                                                                                                                                                                                                                                                                                                                                                | G                     | M8 × 15MM BOLT      |   | 4   |  |
|                                                                                                                                                                                                                                                                                                                                                                                                            | H                     | M8 × 50MM BOLT      |   | 2   |  |
| J PLUG ) 12                                                                                                                                                                                                                                                                                                                                                                                                |                       | ALLEN KEY           |   | 1   |  |
|                                                                                                                                                                                                                                                                                                                                                                                                            | J                     | PLUG                |   | 12  |  |
| K TEFLON PAD 2                                                                                                                                                                                                                                                                                                                                                                                             | K                     | TEFLON PAD          |   | 2   |  |