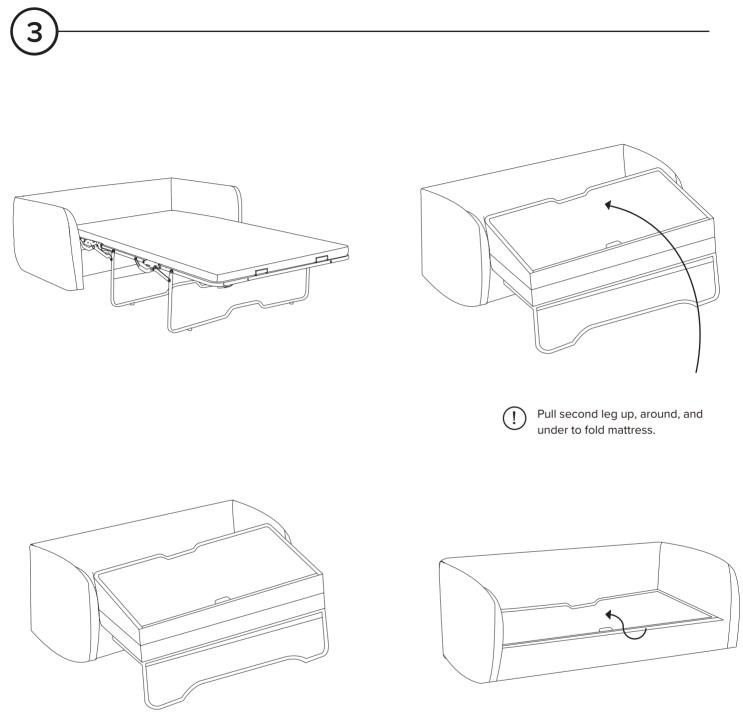

Pull second leg up, around, and under to unfold mattress.

Use the handle at the front edge of the sofa to pull bed up.

Use the handle at the front edge of the sofa to pull bed up.