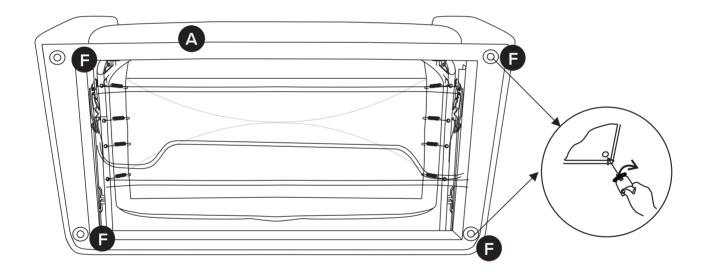

| PARTS INVENTORY |                     |     |
|-----------------|---------------------|-----|
| ID              | DESCRIPTION         | QTY |
| A               | SOFA                | 1   |
| B               | OTTOMAN             | 1   |
| С               | CHAISE SEAT CUSHION | 1   |
| D               | BACK CUSHION        | 2   |
| B               | SOFA SEAT CUSHION   | 1   |
| Ð               | LEG                 | 4   |