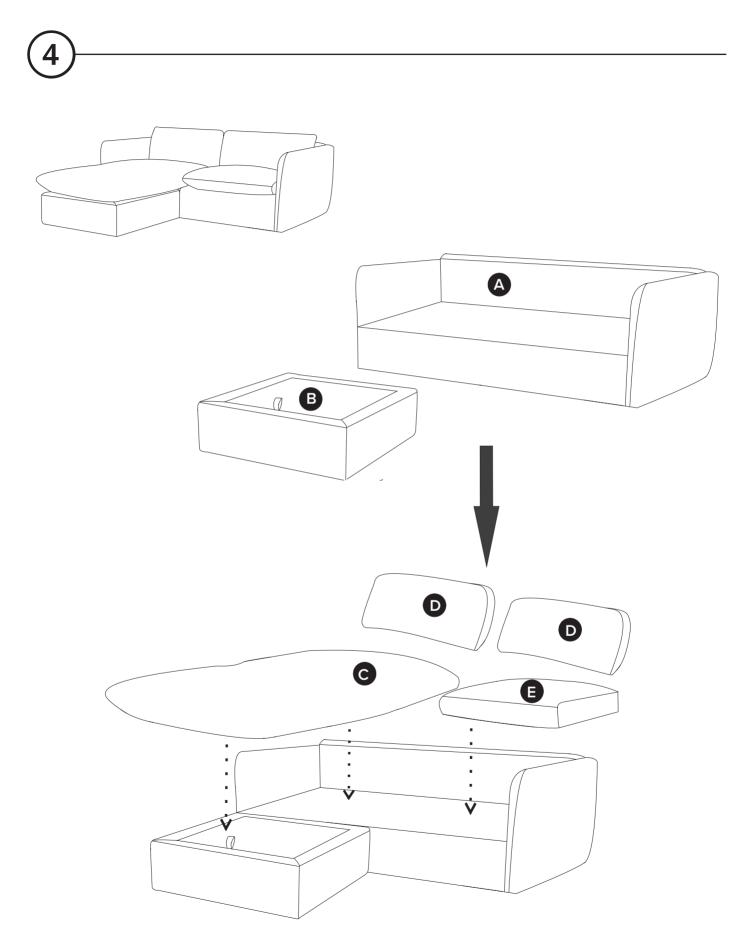

| PARTS INVENTORY |                     |     |
|-----------------|---------------------|-----|
| ID              | DESCRIPTION         | QTY |
| A               | SOFA                | 1   |
| B               | OTTOMAN             | 1   |
| С               | CHAISE SEAT CUSHION | 1   |
| D               | BACK CUSHION        | 2   |
| B               | SOFA SEAT CUSHION   | 1   |
| Ð               | LEG                 | 4   |