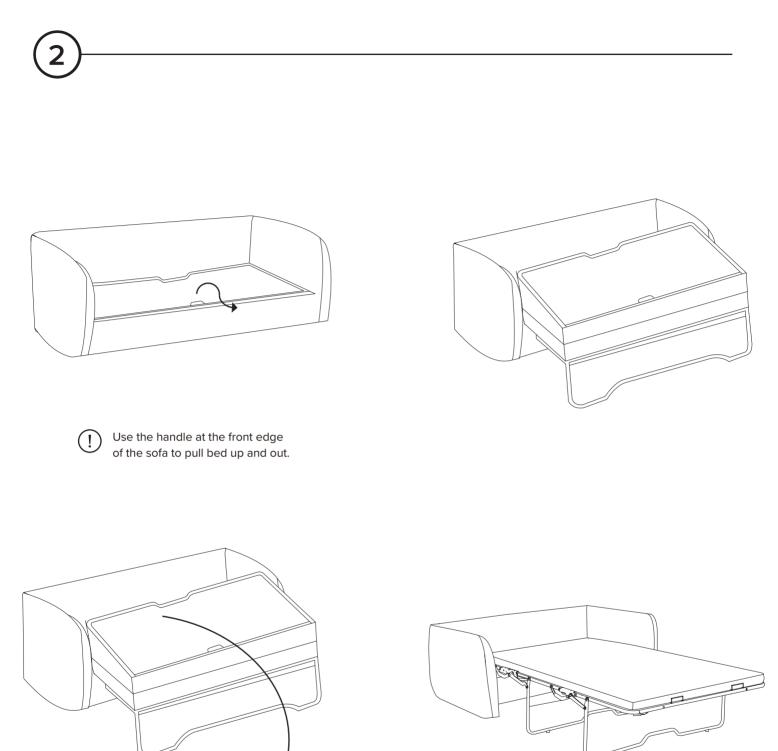

Pull second leg up, around, and under to unfold mattress.

Use the handle at the front edge of the sofa to pull bed up.

Use the handle at the front edge of the sofa to pull bed up.