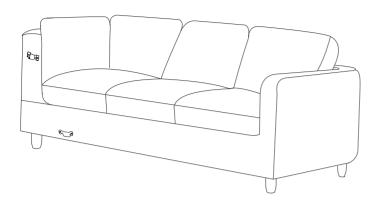

| PARTS LIST |                    |     |
|------------|--------------------|-----|
| ID         | DESCRIPTION        | QTY |
| A          | RIGHT SOFA SECTION | 1   |
| В          | LEFT SOFA SECTION  | 1   |
| C          | LEG                | 9   |