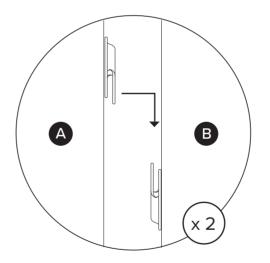

| PARTS LIST |                    |     |
|------------|--------------------|-----|
| ID         | DESCRIPTION        | QTY |
| A          | RIGHT SOFA SECTION | 1   |
| В          | LEFT SOFA SECTION  | 1   |
| C          | LEG                | 9   |