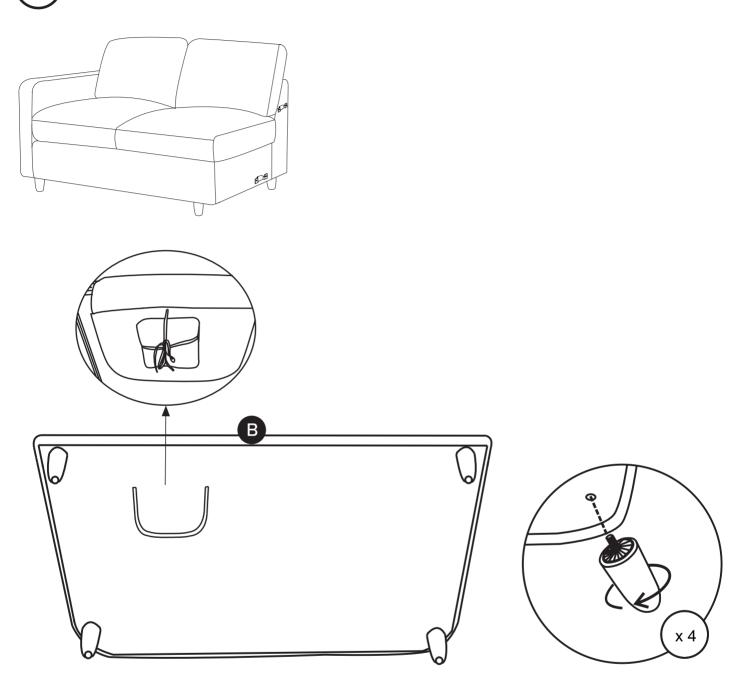

| PARTS LIST |                    |     |
|------------|--------------------|-----|
| ID         | DESCRIPTION        | QTY |
| A          | RIGHT SOFA SECTION | 1   |
| В          | LEFT SOFA SECTION  | 1   |
| C          | LEG                | 9   |