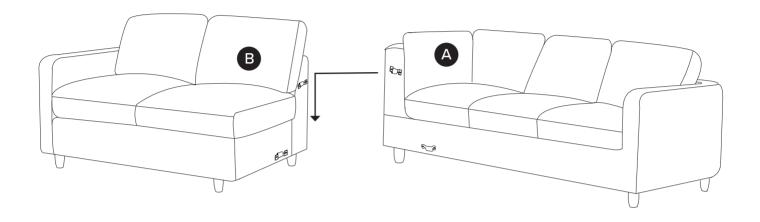

| PARTS LIST |                    |     |
|------------|--------------------|-----|
| ID         | DESCRIPTION        | QTY |
| A          | RIGHT SOFA SECTION | 1   |
| В          | LEFT SOFA SECTION  | 1   |
| C          | LEG                | 9   |