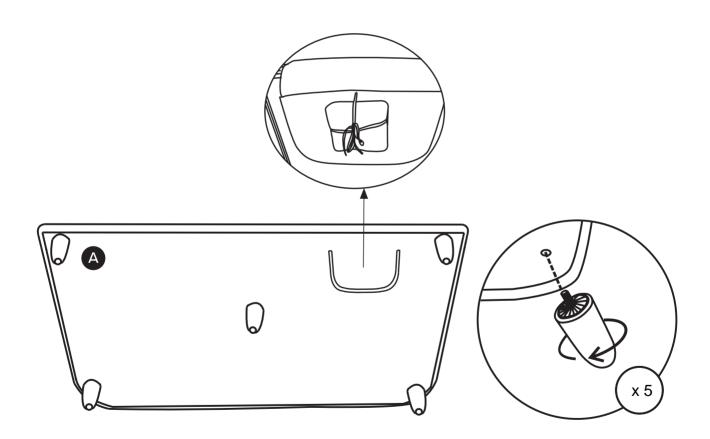

| PARTS LIST |                    |     |
|------------|--------------------|-----|
| ID         | DESCRIPTION        | QTY |
| A          | RIGHT SOFA SECTION | 1   |
| В          | LEFT SOFA SECTION  | 1   |
| C          | LEG                | 9   |