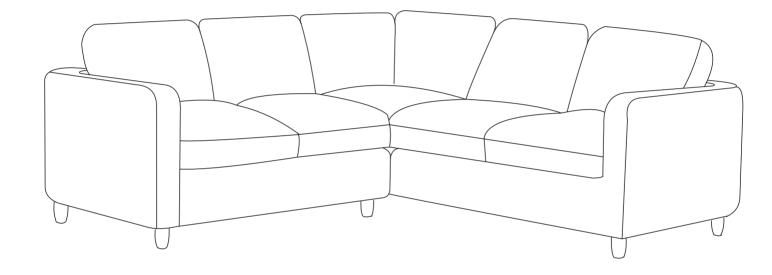

## **Assembly Instructions**

**VATI** 

Corner Sofa

| PARTS LIST |                    |     |
|------------|--------------------|-----|
| ID         | DESCRIPTION        | QTY |
| A          | RIGHT SOFA SECTION | 1   |
| В          | LEFT SOFA SECTION  | 1   |
| C          | LEG                | 9   |