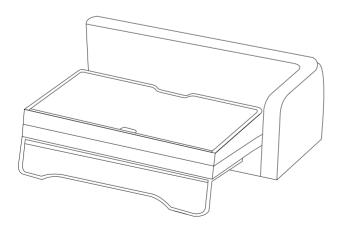

, and ensure you have all pieces before starting.

When assembling, place all parts on a soft, clean, and flat surface such as a carpet to prevent scratches.

If you're having difficulty, our friendly Customer Care team is always here to help. Call us at **1.888.746.3455** during business hours, email service@article.com or chat live at **article.com**.



į

Hardware may loosen over time, check the bolts regularly and tighten if necessary.

|          | PARTS INVENTORY     |     |
|----------|---------------------|-----|
| ID       | DESCRIPTION         | QTY |
| A        | SOFA SECTION        | 1   |
| В        | LEFT CHAISE SECTION | 1   |
| <b>G</b> | LEG                 | 8   |





















Use the handle at the front edge of the sofa to pull bed up and out.

### (3)













Use the handle at the front edge of the sofa to pull bed up and out.









! There is a groove line can help to open storage box.