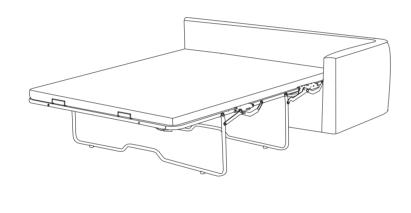

Use the handle at the front edge of the sofa to pull bed up and out.

### (3)

Use the handle at the front edge of the sofa to pull bed up and out.

! There is a groove line can help to open storage box.