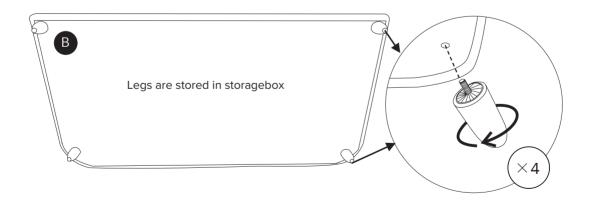

|          | PARTS INVENTORY     |     |
|----------|---------------------|-----|
| ID       | DESCRIPTION         | QTY |
| A        | SOFA SECTION        | 1   |
| В        | LEFT CHAISE SECTION | 1   |
| <b>G</b> | LEG                 | 8   |