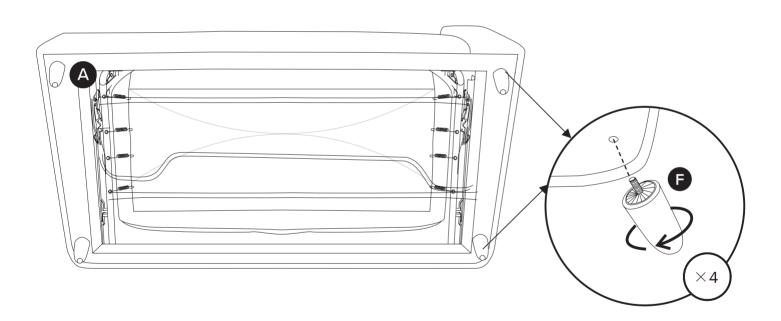

Use the handle at the front edge of the sofa to pull bed up and out.

### (3)

Use the handle at the front edge of the sofa to pull bed up and out.

! There is a groove line can help to open storage box.