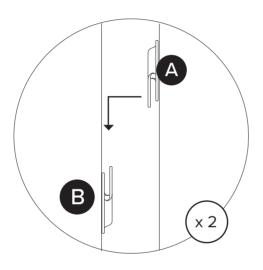

|          | PARTS INVENTORY     |     |
|----------|---------------------|-----|
| ID       | DESCRIPTION         | QTY |
| A        | SOFA SECTION        | 1   |
| В        | LEFT CHAISE SECTION | 1   |
| <b>G</b> | LEG                 | 8   |