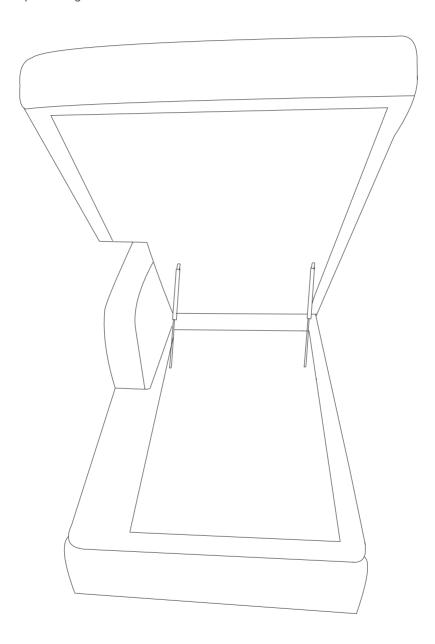

Use the handle at the front edge of the sofa to pull bed up and out.

### (3)

Use the handle at the front edge of the sofa to pull bed up and out.

! There is a groove line can help to open storage box.