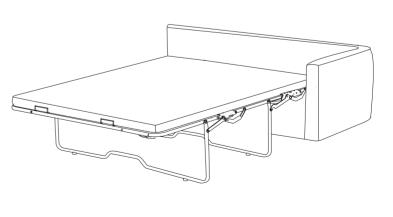

Use the handle at the front edge of the sofa to pull bed up and out.

### (3)

Use the handle at the front edge of the sofa to pull bed up and out.

! There is a groove line can help to open storage box.