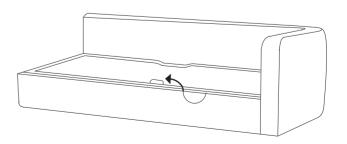

Use the handle at the front edge of the sofa to pull bed up and out.

### (3)

Use the handle at the front edge of the sofa to pull bed up and out.

! There is a groove line can help to open storage box.