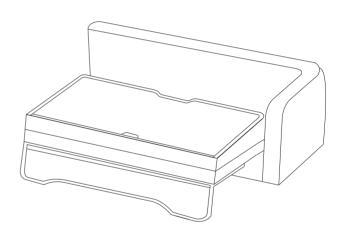

### (3)

Use the handle at the front edge of the sofa to pull bed up and out.

! There is a groove line can help to open storage box.