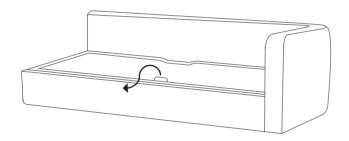

d these instructions carefully and keep for future reference. Refer to parts inventory for guidance, and ensure you have all pieces before starting.

When assembling, place all parts on a soft, clean, and flat surface such as a carpet to prevent scratches.

If you're having difficulty, our friendly Customer Care team is always here to help. Call us at **1.888.746.3455** during business hours, email service@article.com or chat live at **article.com**.



į

Hardware may loosen over time, check the bolts regularly and tighten if necessary.

|          | PARTS INVENTORY     |     |
|----------|---------------------|-----|
| ID       | DESCRIPTION         | QTY |
| A        | SOFA SECTION        | 1   |
| В        | LEFT CHAISE SECTION | 1   |
| <b>G</b> | LEG                 | 8   |





















Use the handle at the front edge of the sofa to pull bed up and out.

### (3)













Use the handle at the front edge of the sofa to pull bed up and out.









! There is a groove line can help to open storage box.