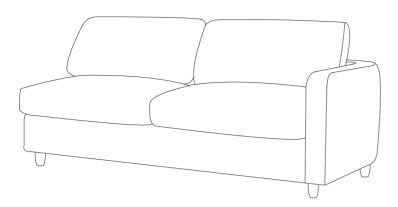

|          | PARTS INVENTORY     |     |
|----------|---------------------|-----|
| ID       | DESCRIPTION         | QTY |
| A        | SOFA SECTION        | 1   |
| В        | LEFT CHAISE SECTION | 1   |
| <b>G</b> | LEG                 | 8   |