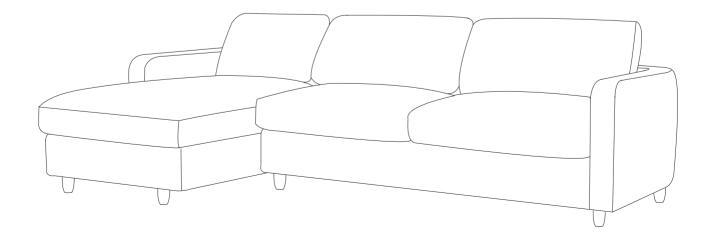

scratches.

If you're having difficulty, our friendly Customer Care team is always here to help. Call us at **1.888.746.3455** during business hours, email service@article.com or chat live at **article.com**.



į

Hardware may loosen over time, check the bolts regularly and tighten if necessary.

|          | PARTS INVENTORY     |     |
|----------|---------------------|-----|
| ID       | DESCRIPTION         | QTY |
| A        | SOFA SECTION        | 1   |
| В        | LEFT CHAISE SECTION | 1   |
| <b>G</b> | LEG                 | 8   |





















Use the handle at the front edge of the sofa to pull bed up and out.

### (3)













Use the handle at the front edge of the sofa to pull bed up and out.









! There is a groove line can help to open storage box.