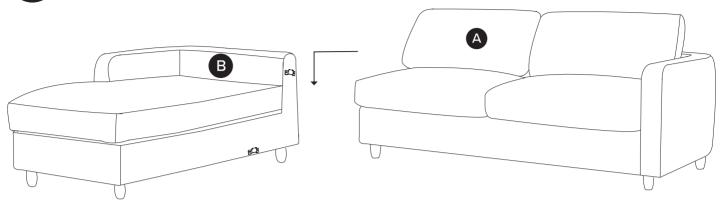

|          | PARTS INVENTORY     |     |
|----------|---------------------|-----|
| ID       | DESCRIPTION         | QTY |
| A        | SOFA SECTION        | 1   |
| В        | LEFT CHAISE SECTION | 1   |
| <b>G</b> | LEG                 | 8   |