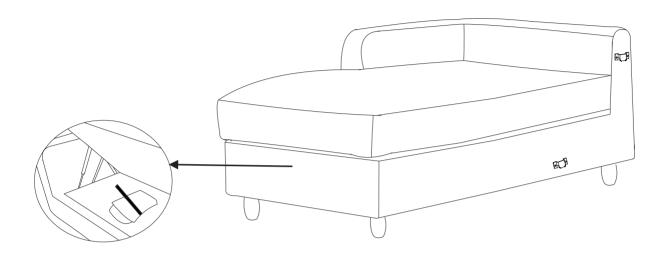

### (3)

Use the handle at the front edge of the sofa to pull bed up and out.

! There is a groove line can help to open storage box.