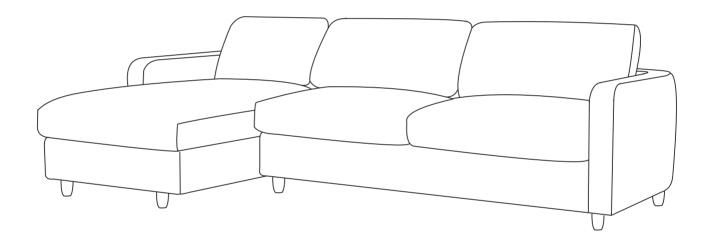

# **VATI**

Storage Sleeper Sectional Sofa

|          | PARTS INVENTORY     |     |
|----------|---------------------|-----|
| ID       | DESCRIPTION         | QTY |
| A        | SOFA SECTION        | 1   |
| В        | LEFT CHAISE SECTION | 1   |
| <b>G</b> | LEG                 | 8   |