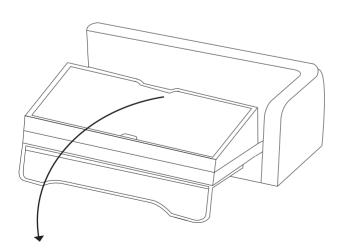

### (3)

Use the handle at the front edge of the sofa to pull bed up and out.

! There is a groove line can help to open storage box.