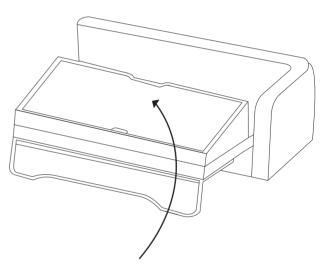

### (3)

Use the handle at the front edge of the sofa to pull bed up and out.

! There is a groove line can help to open storage box.