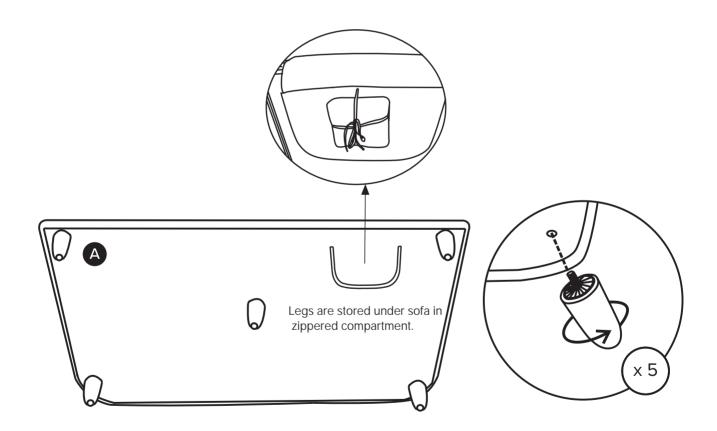

| PARTS INVENTORY |             |     |
|-----------------|-------------|-----|
| ID              | DESCRIPTION | QTY |
| A               | LEG         | 5   |