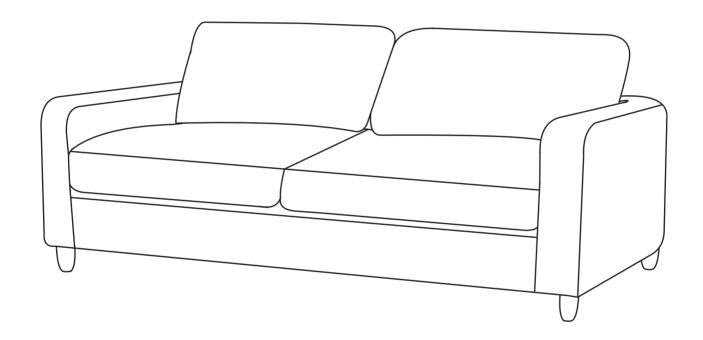

## ARTICLE.

## **Assembly Instructions**



**VATI** 

Large Sofa

## ARTICLE.

## **ASSEMBLY INSTRUCTIONS**

Read these instructions carefully and keep for future reference. Refer to parts inventory for guidance, and ensure you have all pieces before starting.

When assembling, place all parts on a soft, clean, and flat surface such as a carpet to prevent scratches.

If you're having difficulty, our friendly Customer Care team is always here to help. Call us at **1.888.746.3455** during business hours, email service article.com or chat live at article.com.



Ţ

Hardware may loosen over time, check the bolts regularly and tighten if necessary.

| PARTS INVENTORY |             |     |
|-----------------|-------------|-----|
| ID              | DESCRIPTION | QTY |
| A               | LEG         | 5   |