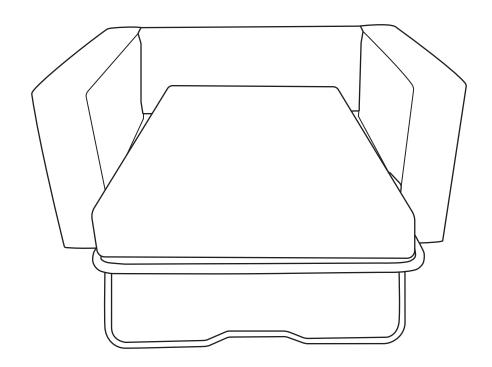

NS**

Read these instructions carefully and keep for future reference. Refer to parts inventory for guidance, and ensure you have all pieces before starting.

When assembling, place all parts on a soft, clean, and flat surface such as a carpet to prevent scratches.

If you're having difficulty, our friendly Customer Care team is always here to help. Call us at **1.888.746.3455** during business hours, email **service@article.com** or chat live at **article.com**.

| PARTS INVENTORY |               |     |
|-----------------|---------------|-----|
| ID              | DESCRIPTION   | QTY |
| A               | SLEEPER CHAIR | 1   |
| В               | SEAT CUSHION  | 1   |
| G               | BACK CUSHION  | 1   |









ı

Before pulling out of the sofa bed ensure strips are removed.