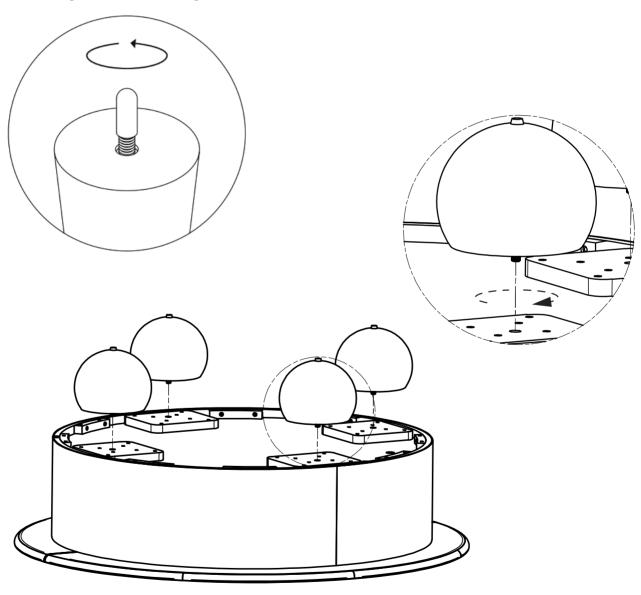

## Remove the protection on the leg bolt before assembling.

(!) Adjust levelers as needed.