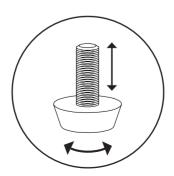

## Remove the protection on the leg bolt before assembling.

(!) Adjust levelers as needed.