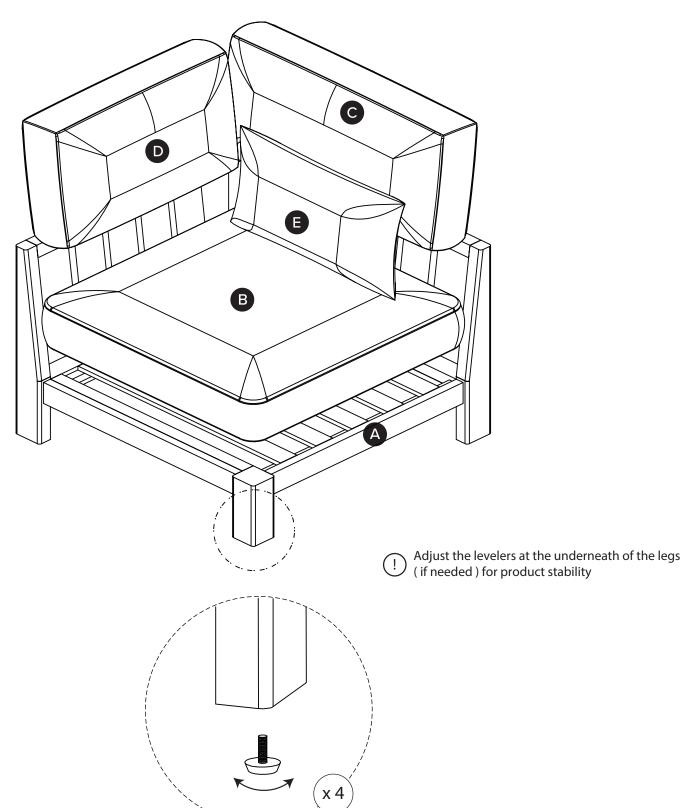

Put the product up right. Insert seat cushion (B) first. Then insert back cushion (C), (D) and decor pillow (E)