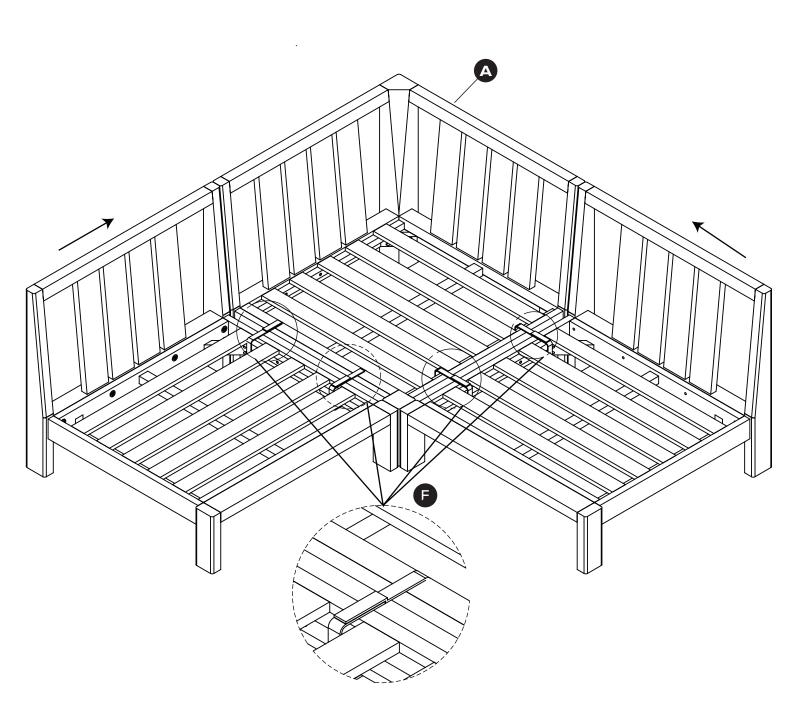

If you're having difficulty, our friendly Customer Care team is always here to help. Call us at 1.888.746.3455 during business hours, email service@article.com or chat live at article.com .

 $Ensure\ Corner\ Sectional\ (\ A\ )\ and\ Left+Right\ Arm\ Sectional\ connect\ to\ each\ other\ by\ using\ velcro\ straps\ (\ F\ ).$ 