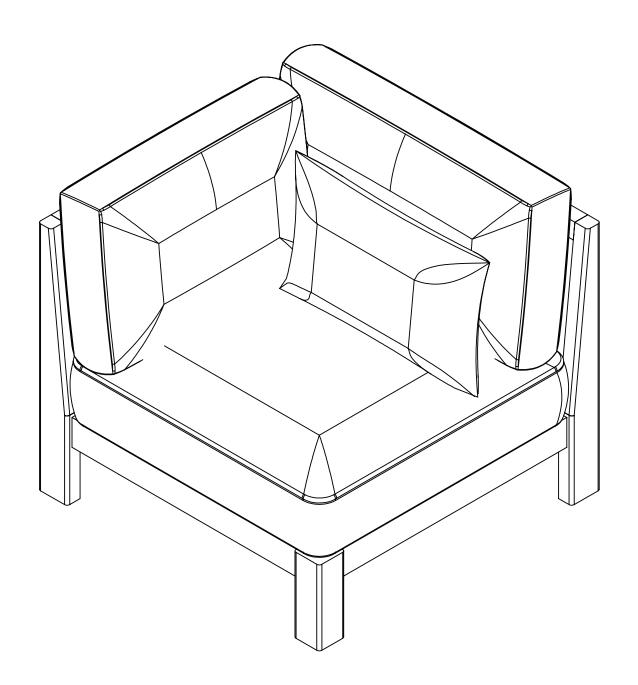

## **Assembly Instructions**

**COVE CORNER CHAIR** 

Put the product up right. Insert seat cushion (B) first. Then insert back cushion (C), (D) and decor pillow (E)