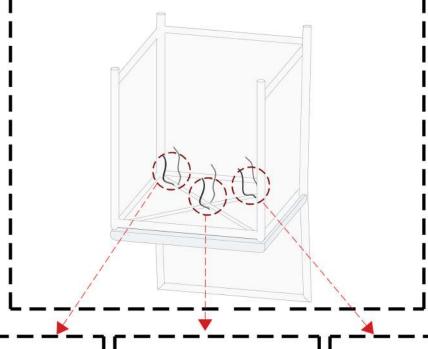

DIFFICULTY

(2)

(!) Attache the seat cushion B to the Dining chair A by tighten the ropes from the under side