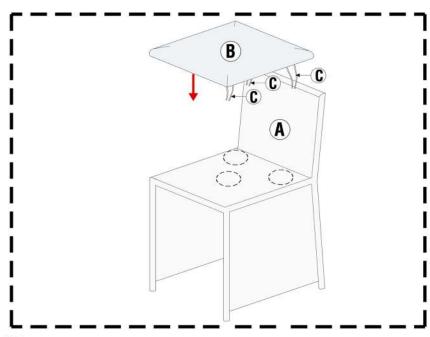

DIFFICULTY

(2)

(!) Attache the seat cushion B to the Dining chair A by tighten the ropes from the under side