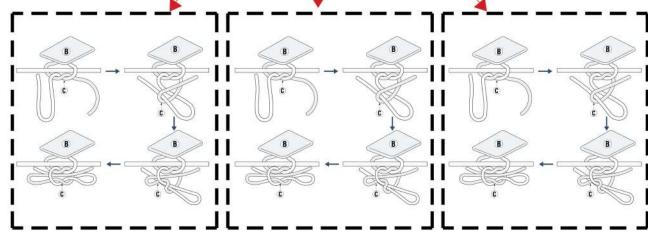

DIFFICULTY

(2)

(!) Attache the seat cushion B to the Dining chair A by tighten the ropes from the under side