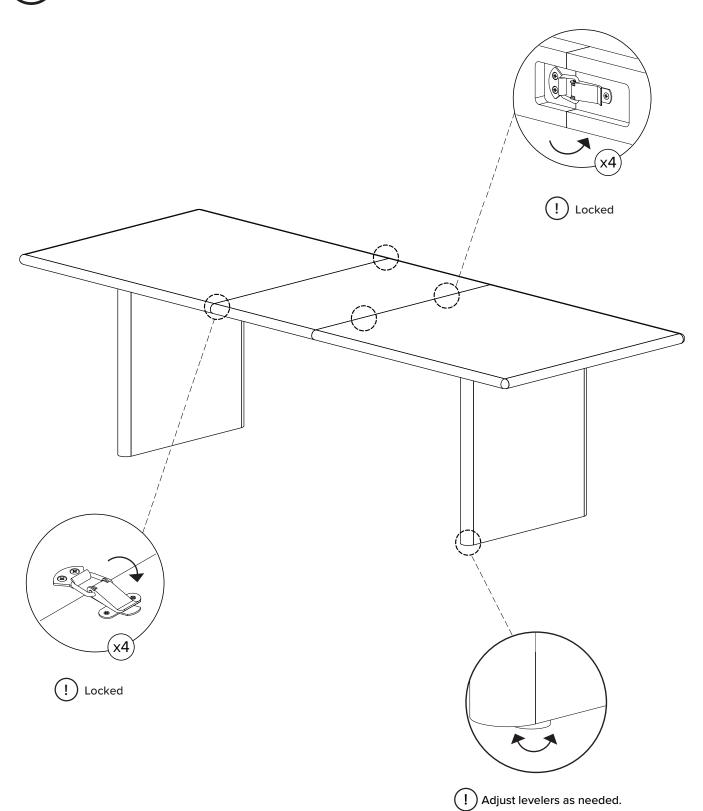

### TABLE TOP LEAF REMOVAL INSTRUCTION.

! Lift and pull ends of the table top .

! Table top leaf removal.

Lift and push ends of the table top .