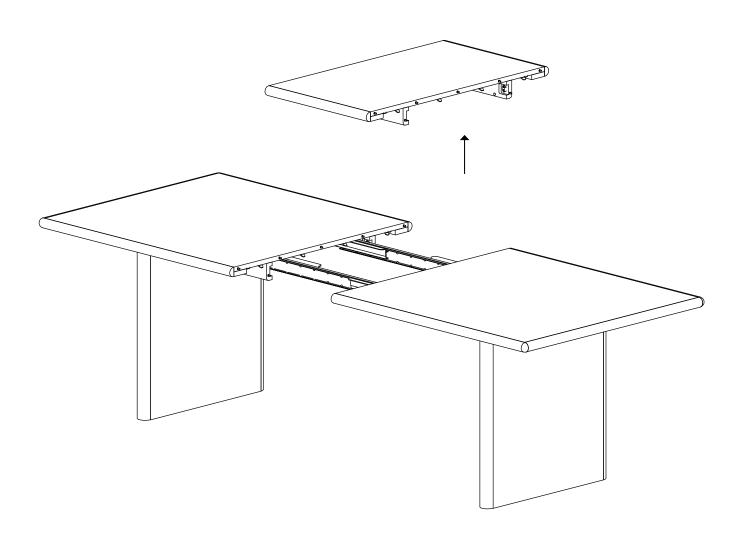

### TABLE TOP LEAF INSTALLATION INSTRUCTION

! Lift and pull ends of the table top .

! Lift and push ends of the table top .

### TABLE TOP LEAF REMOVAL INSTRUCTION.

! Lift and pull ends of the table top .

! Table top leaf removal.

Lift and push ends of the table top .