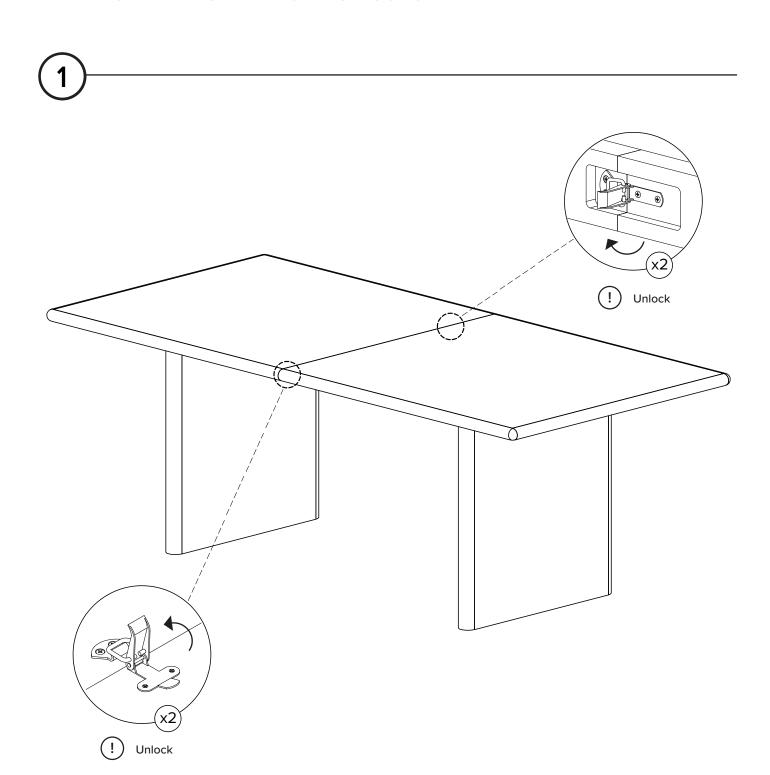

### TABLE TOP LEAF REMOVAL INSTRUCTION.

! Lift and pull ends of the table top .

! Table top leaf removal.

Lift and push ends of the table top .