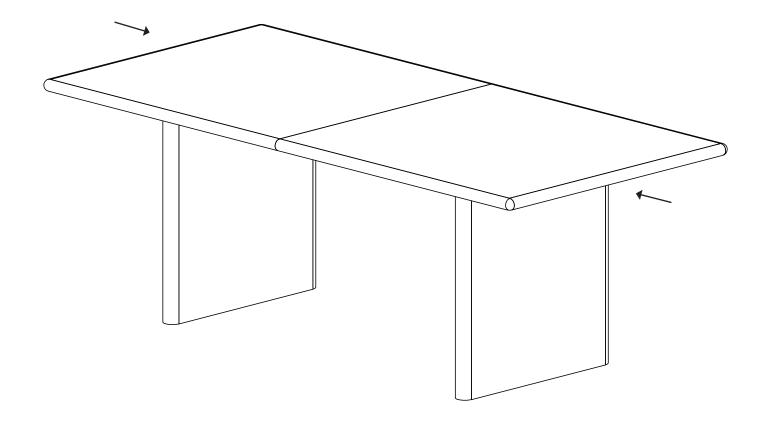

### TABLE TOP LEAF INSTALLATION INSTRUCTION

! Lift and pull ends of the table top .

! Lift and push ends of the table top .