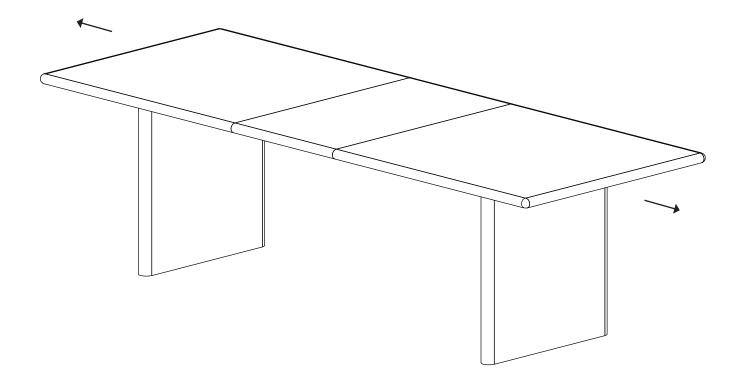

### TABLE TOP LEAF INSTALLATION INSTRUCTION

! Lift and pull ends of the table top .

! Lift and push ends of the table top .