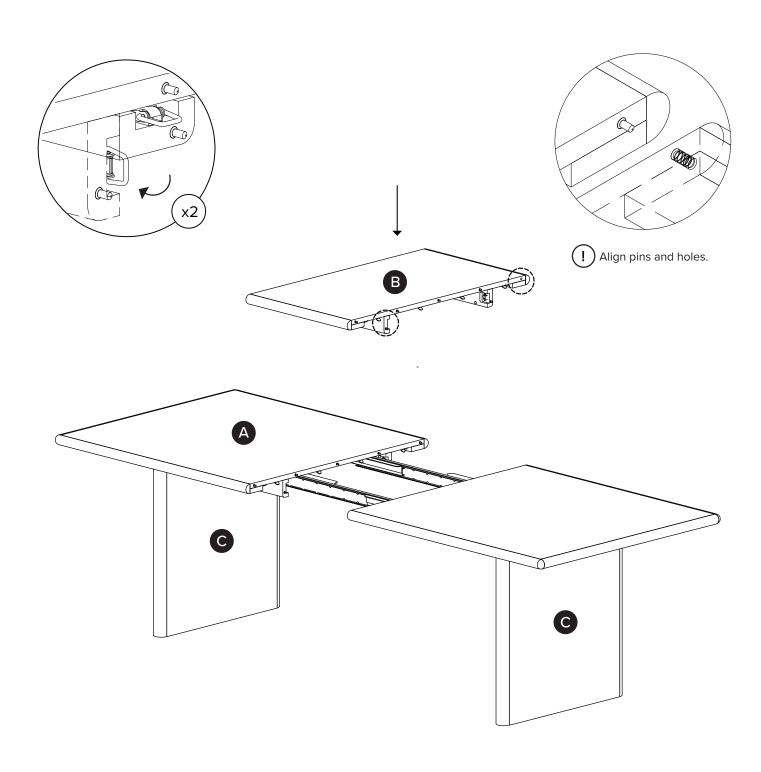

| PARTS INVENTORY |             |     |  |
|-----------------|-------------|-----|--|
| ID              | DESCRIPTION | QTY |  |
| A               | TABLE TOP   | 1   |  |
| B               | TOP LEAF    | 1   |  |
| C               | LEGS        | 2   |  |

| PARTS INVENTORY CONT. |                |  |     |  |
|-----------------------|----------------|--|-----|--|
| ID                    | DESCRIPTION    |  | QTY |  |
| D                     | ALLEN KEY      |  | 2   |  |
| <b>(3</b> )           | M8 x 40MM BOLT |  | 16  |  |
| <b>6</b>              | M8 LOCK WASHER |  | 16  |  |
| G                     | M8 FLAT WASHER |  | 16  |  |

### TABLE TOP LEAF INSTALLATION INSTRUCTION

! Lift and pull ends of the table top .

! Lift and push ends of the table top .