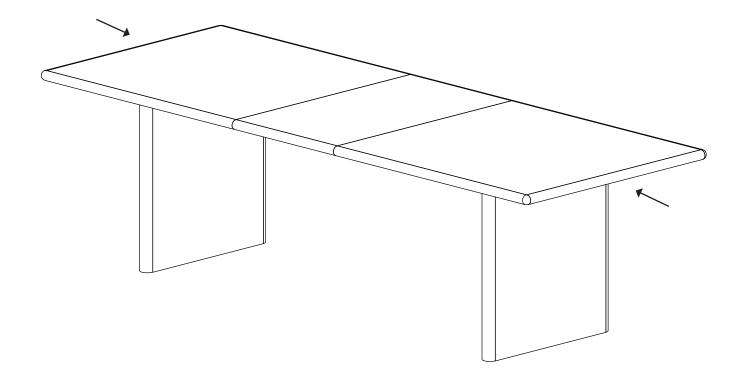

### TABLE TOP LEAF INSTALLATION INSTRUCTION

! Lift and pull ends of the table top .

! Lift and push ends of the table top .