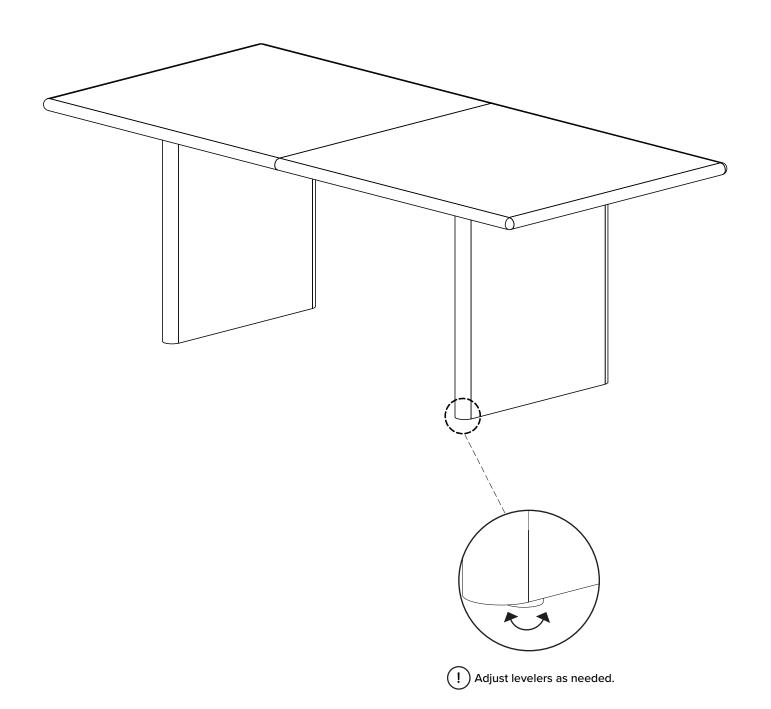

### TABLE TOP LEAF REMOVAL INSTRUCTION.

! Lift and pull ends of the table top .

! Table top leaf removal.

Lift and push ends of the table top .