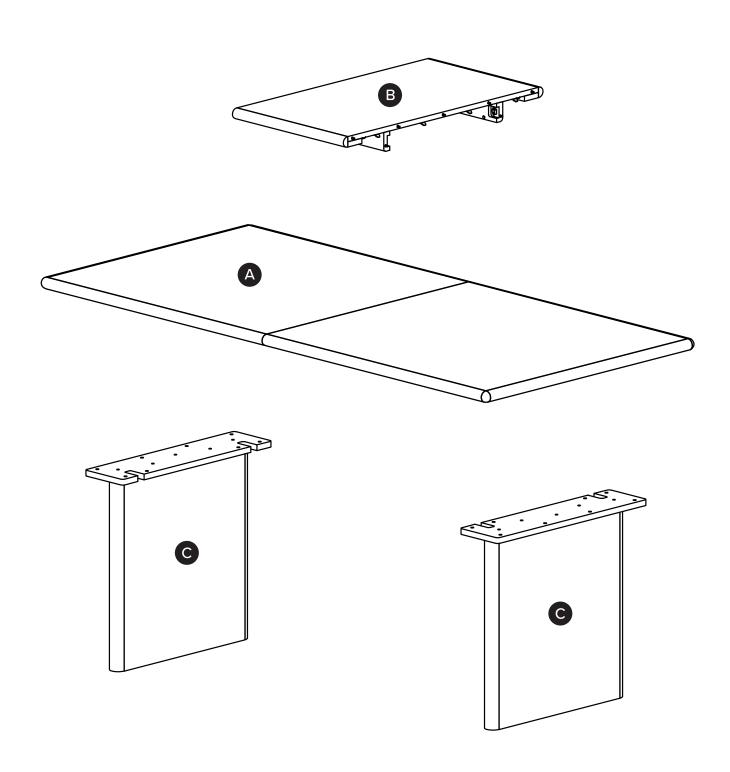

| PARTS INVENTORY |             |     |  |
|-----------------|-------------|-----|--|
| ID              | DESCRIPTION | QTY |  |
| A               | TABLE TOP   | 1   |  |
| B               | TOP LEAF    | 1   |  |
| C               | LEGS        | 2   |  |

| PARTS INVENTORY CONT. |                |  |     |  |
|-----------------------|----------------|--|-----|--|
| ID                    | DESCRIPTION    |  | QTY |  |
| D                     | ALLEN KEY      |  | 2   |  |
| <b>(3</b> )           | M8 x 40MM BOLT |  | 16  |  |
| <b>6</b>              | M8 LOCK WASHER |  | 16  |  |
| G                     | M8 FLAT WASHER |  | 16  |  |