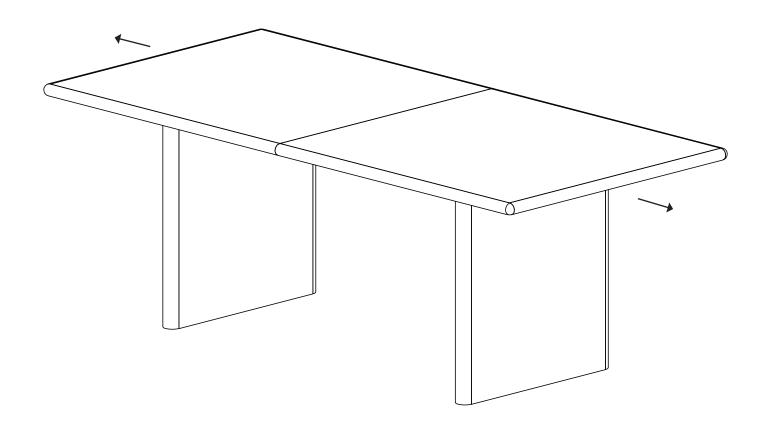

### TABLE TOP LEAF INSTALLATION INSTRUCTION

! Lift and pull ends of the table top .

! Lift and push ends of the table top .