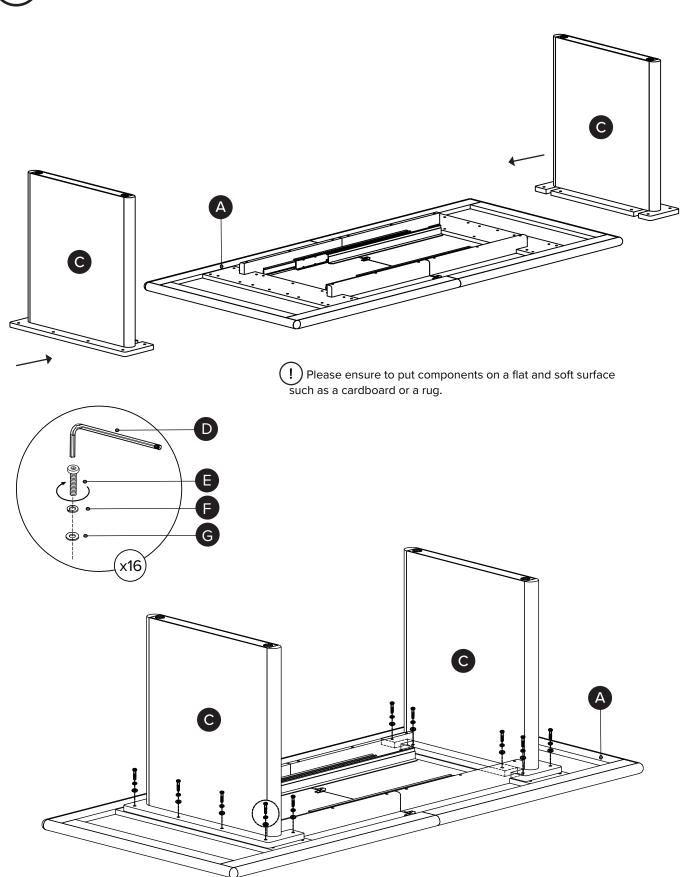

| PARTS INVENTORY CONT. |                |  |     |  |
|-----------------------|----------------|--|-----|--|
| ID                    | DESCRIPTION    |  | QTY |  |
| D                     | ALLEN KEY      |  | 2   |  |
| <b>(3</b> )           | M8 x 40MM BOLT |  | 16  |  |
| <b>6</b>              | M8 LOCK WASHER |  | 16  |  |
| G                     | M8 FLAT WASHER |  | 16  |  |