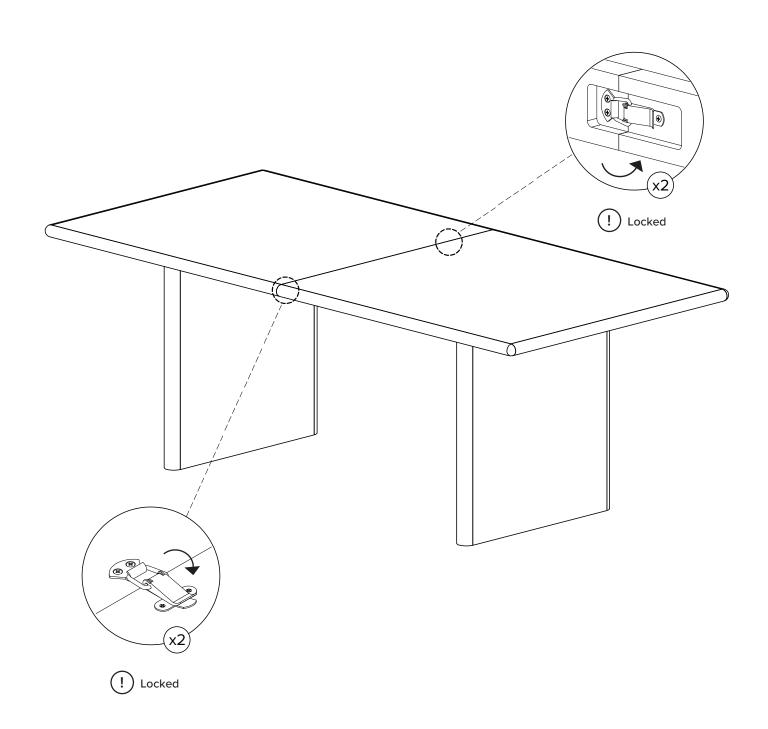

### TABLE TOP LEAF INSTALLATION INSTRUCTION

! Lift and pull ends of the table top .

! Lift and push ends of the table top .