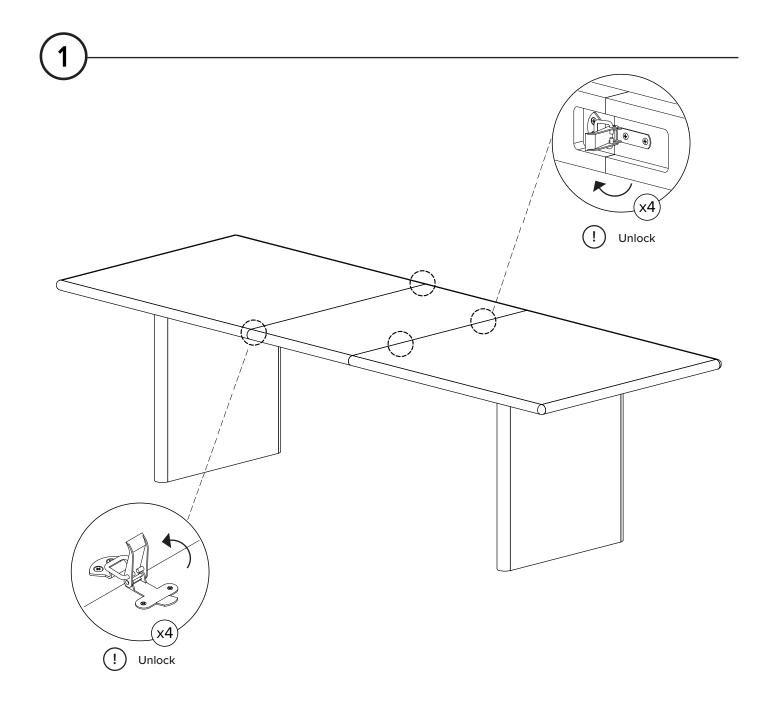

### TABLE TOP LEAF REMOVAL INSTRUCTION.

! Lift and pull ends of the table top .

! Table top leaf removal.

Lift and push ends of the table top .