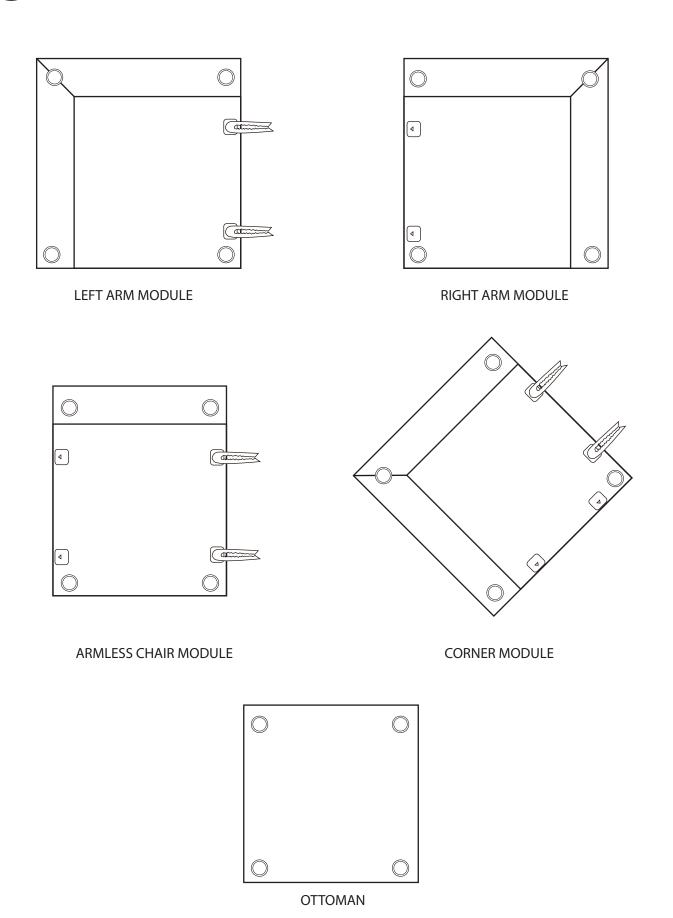

# OF PEOPLE

TOOL FREE

| PARTS INVENTORY |             |     |
|-----------------|-------------|-----|
| ID              | DESCRIPTION | QTY |
| A               | LEG         | 4   |