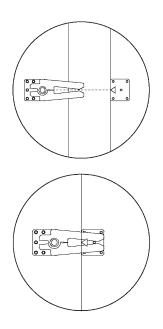

## ARTICLE.

Align alligator clips and pegs,then push sofa modules together firmly.

To separate sections, lift section with pegs straight up and out of the teeth of the clips.

Rotate clips underneath furniture when not in use.