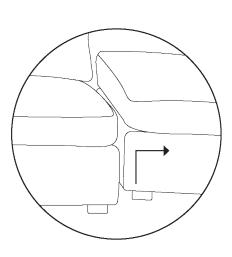

## ARTICLE.

Align alligator clips and pegs,then push sofa modules together firmly.

To separate sections, lift section with pegs straight up and out of the teeth of the clips.

Rotate clips underneath furniture when not in use.