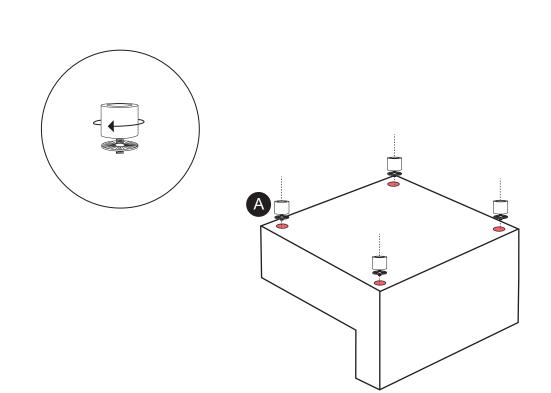

# OF PEOPLE

TOOL FREE

| PARTS INVENTORY |             |     |
|-----------------|-------------|-----|
| ID              | DESCRIPTION | QTY |
| A               | LEG         | 4   |