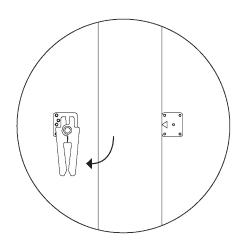

## ARTICLE.

Align alligator clips and pegs,then push sofa modules together firmly.

To separate sections, lift section with pegs straight up and out of the teeth of the clips.

Rotate clips underneath furniture when not in use.