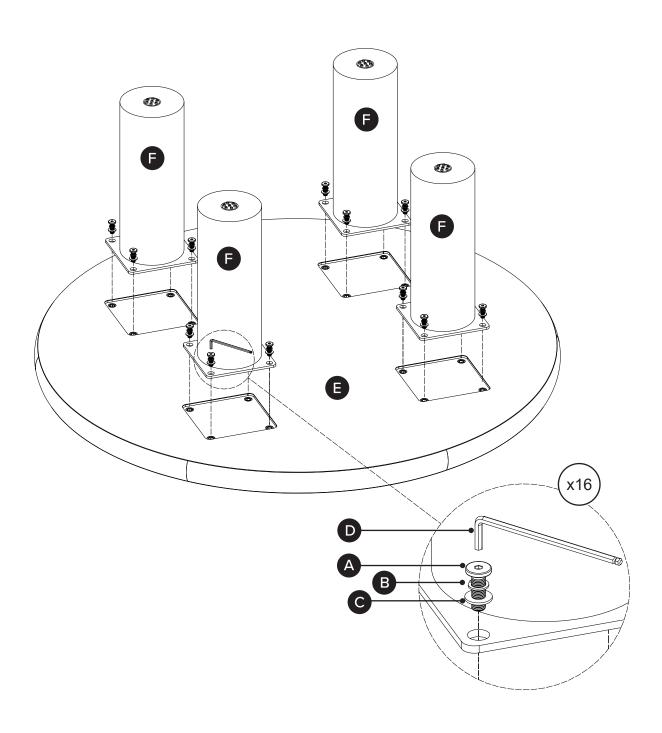

| PARTS INVENTORY |                |   |     |
|-----------------|----------------|---|-----|
| ID              | DESCRIPTION    |   | QTY |
| A               | M8 x 25MM BOLT | 0 | 16  |
| B               | LOCK WASHER    |   | 16  |
| 0               | WASHER         |   | 16  |
| D               | ALLEN KEY      | 0 | 1   |
| <b>(3</b>       | TABLE TOP      |   | 1   |
| <b>6</b>        | LEG            |   | 4   |