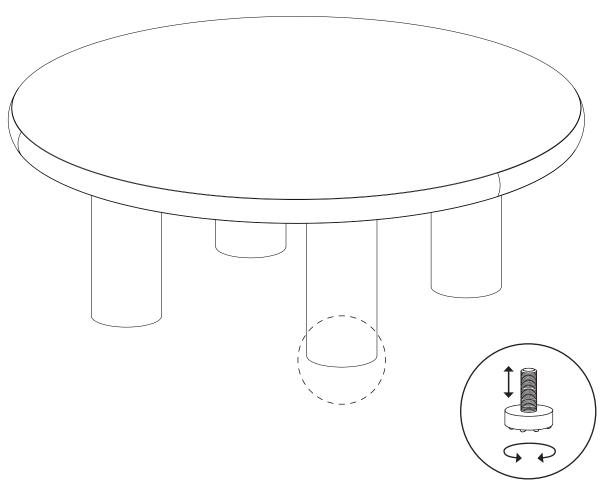

guidance, and ensure you have all pieces before starting.

When assembling, place all parts on a soft, clean, and flat surface such as a carpet to prevent scratches.

If you're having difficulty, our friendly Customer Care team is always here to help. Call us at **1.888.746.3455** during business hours, email **service@article.com** or chat live at **article.com**.



| PARTS INVENTORY |                |   |     |
|-----------------|----------------|---|-----|
| ID              | DESCRIPTION    |   | QTY |
| A               | M8 x 25MM BOLT | 0 | 16  |
| B               | LOCK WASHER    |   | 16  |
| 0               | WASHER         |   | 16  |
| D               | ALLEN KEY      | 0 | 1   |
| <b>(3</b>       | TABLE TOP      |   | 1   |
| <b>6</b>        | LEG            |   | 4   |







! Adjust leveler legs as needed.