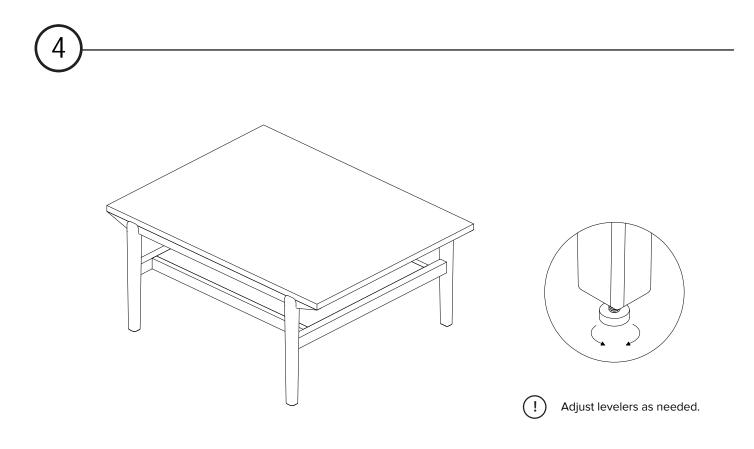

Customer Care team is always here to help. Call us at **1.888.746.3455** during business hours, email **service@article.com** or chat live at **article.com**.



| PARTS INVENTORY |                |            |     |
|-----------------|----------------|------------|-----|
| ID              | DESCRIPTION    |            | QTY |
| A               | TOP FRAME      |            | 1   |
| В               | SHELVE FRAME   |            | 1   |
| C               | LEGS           |            | 4   |
| D               | ALLEN KEY      |            | 1   |
| E               | M6 × 25MM BOLT |            | 4   |
| F               | M6 × 45MM BOLT |            | 4   |
| G               | M6 WASHER      | $\bigcirc$ | 8   |
| Ð               | M6 LOCK WASHER | Ø          | 8   |







## ARTICLE.