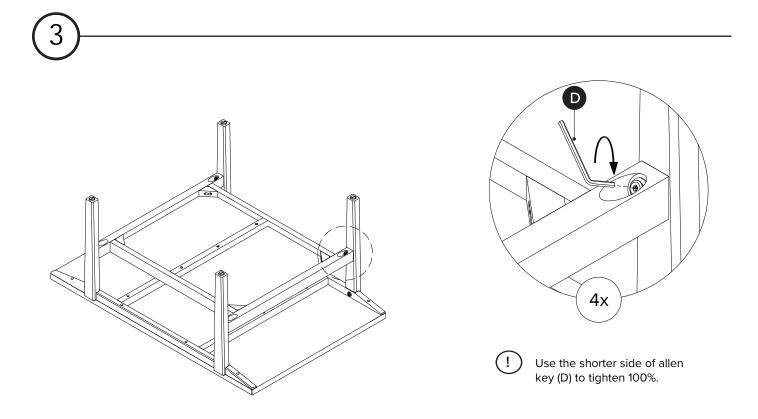

| PARTS INVENTORY |                |            |     |
|-----------------|----------------|------------|-----|
| ID              | DESCRIPTION    |            | QTY |
| A               | TOP FRAME      |            | 1   |
| В               | SHELVE FRAME   |            | 1   |
| C               | LEGS           |            | 4   |
| D               | ALLEN KEY      |            | 1   |
| E               | M6 × 25MM BOLT |            | 4   |
| F               | M6 × 45MM BOLT |            | 4   |
| G               | M6 WASHER      | $\bigcirc$ | 8   |
| Ð               | M6 LOCK WASHER | Ø          | 8   |