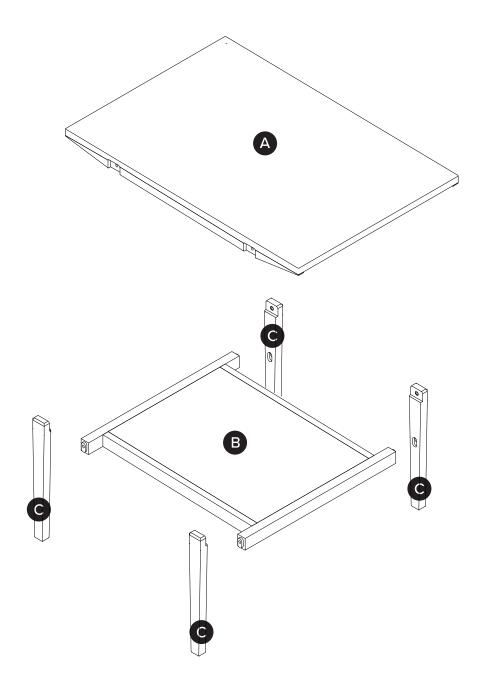

| PARTS INVENTORY |                |            |     |
|-----------------|----------------|------------|-----|
| ID              | DESCRIPTION    |            | QTY |
| A               | TOP FRAME      |            | 1   |
| В               | SHELVE FRAME   |            | 1   |
| C               | LEGS           |            | 4   |
| D               | ALLEN KEY      |            | 1   |
| E               | M6 × 25MM BOLT |            | 4   |
| F               | M6 × 45MM BOLT |            | 4   |
| G               | M6 WASHER      | $\bigcirc$ | 8   |
| Ð               | M6 LOCK WASHER | Ø          | 8   |