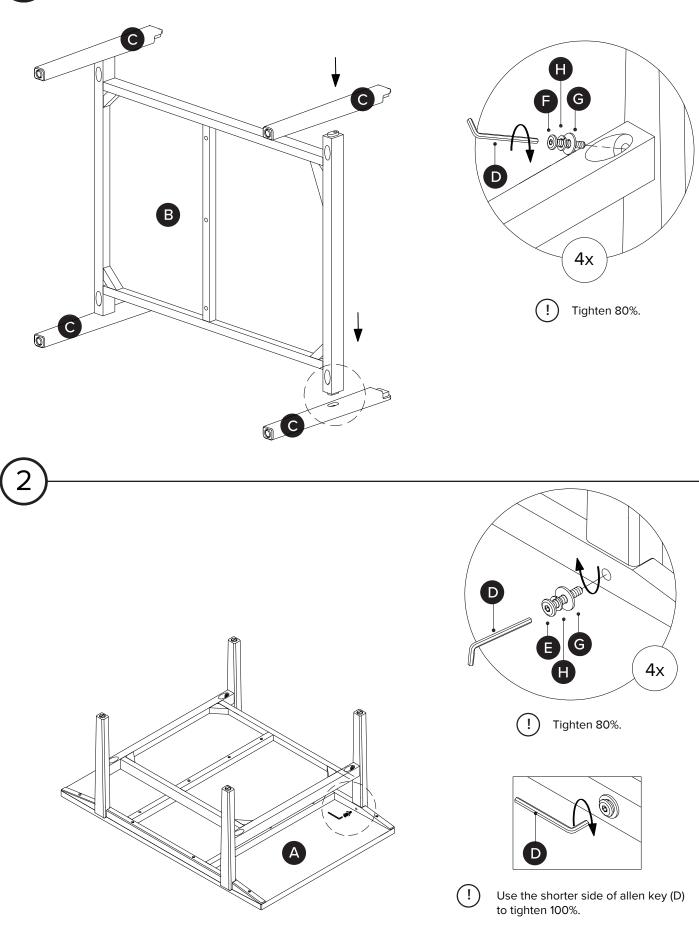

| PARTS INVENTORY |                |            |     |
|-----------------|----------------|------------|-----|
| ID              | DESCRIPTION    |            | QTY |
| A               | TOP FRAME      |            | 1   |
| В               | SHELVE FRAME   |            | 1   |
| C               | LEGS           |            | 4   |
| D               | ALLEN KEY      |            | 1   |
| E               | M6 × 25MM BOLT |            | 4   |
| F               | M6 × 45MM BOLT |            | 4   |
| G               | M6 WASHER      | $\bigcirc$ | 8   |
| Ð               | M6 LOCK WASHER | Ø          | 8   |