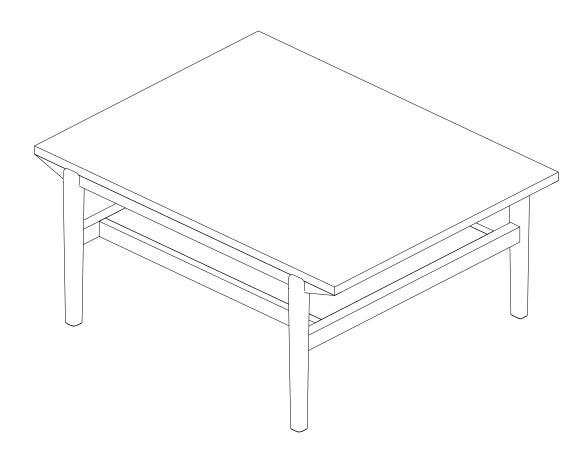

VERSION 1.0

## **Assembly Instructions**



## CUTLER

35.5" Coffee Table

## ASSEMBLY INSTRUCTIONS

Read these instructions carefully and keep for future reference. Refer to parts inventory for guidance, and ensure you have all pieces before starting.

When assembling, place all parts on a soft, clean, and flat surface such as a carpet to prevent scratches.

If you're having difficulty, our friendly Customer Care team is always here to help. Call us at **1.888.746.3455** during business hours, email **service@article.com** or chat live at **article.com**.



| PARTS INVENTORY |                |            |     |
|-----------------|----------------|------------|-----|
| ID              | DESCRIPTION    |            | QTY |
| A               | TOP FRAME      |            | 1   |
| В               | SHELVE FRAME   |            | 1