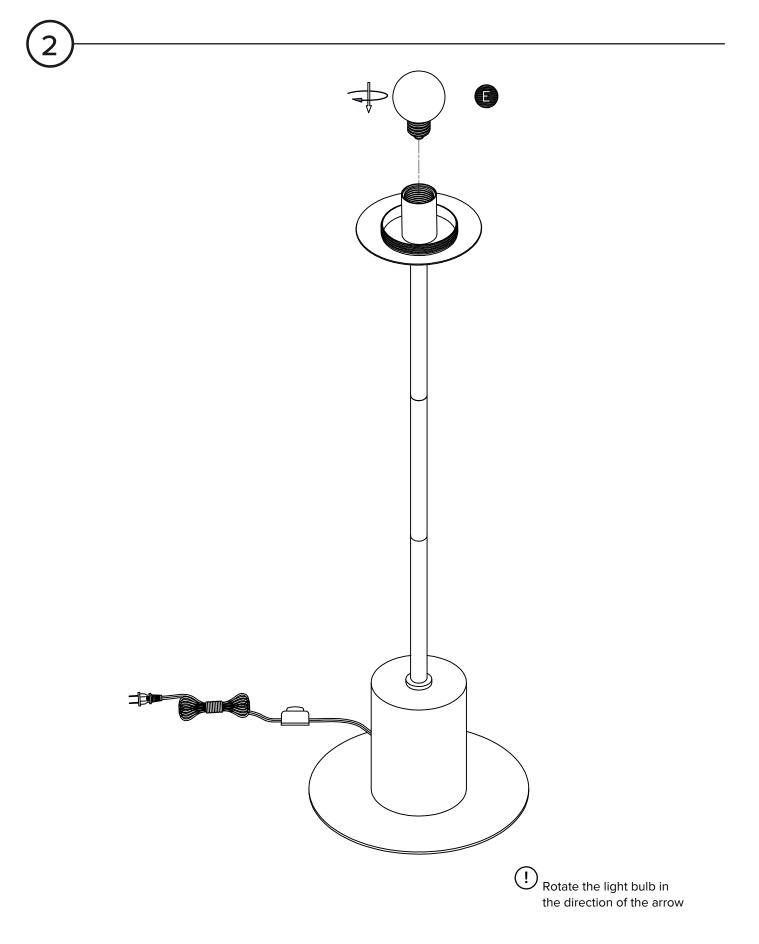

# OF PEOPLE

REQUIRED TOOL

| PARTS INVENTORY |                      |  |     |
|-----------------|----------------------|--|-----|
| ID              | DESCRIPTION          |  | QTY |
| A               | LAMP TOP,SOCKET      |  | 1   |
| B               | MIDDLE TUBE          |  | 2   |
| C               | BASE SEGMENT         |  | 1   |
| D               | LAMP SHADE TOP GLASS |  | 1   |
|                 | BLULB (E26)          |  | 1   |