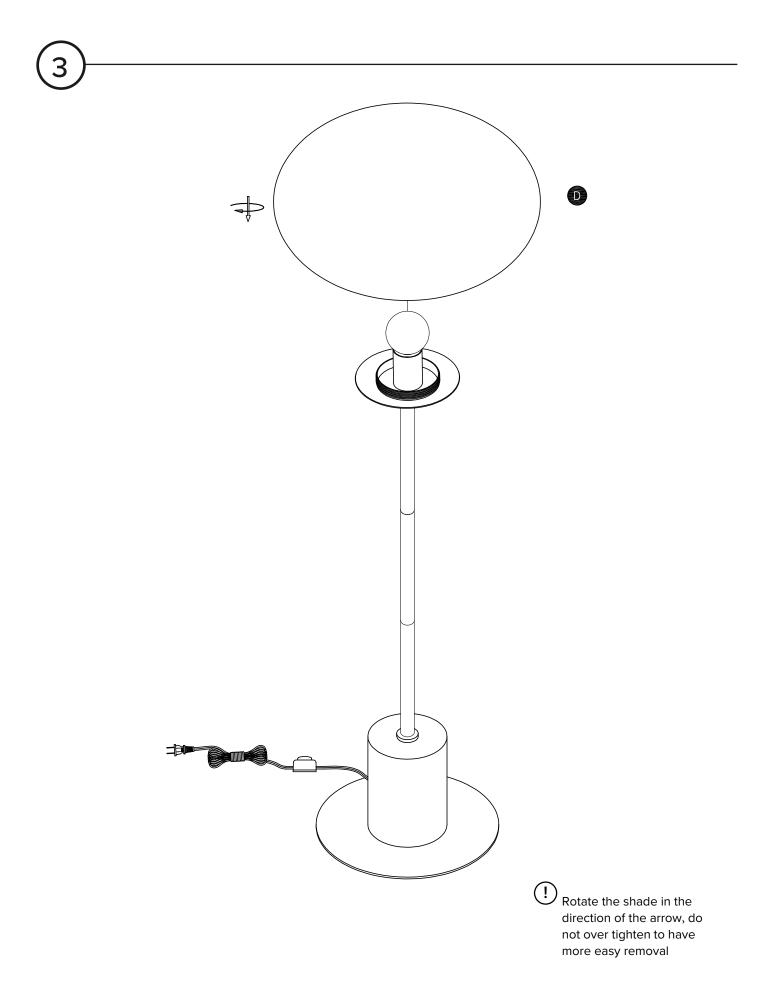

## ASSEMBLY INSTRUCTIONS

Read these instructions carefully and keep for future reference. Refer to parts inventory for guidance, and ensure you have all pieces before starting.

When assembling, place all parts on a soft, clean, and flat surface such as a carpet to prevent scratches.

# OF PEOPLE

REQUIRED TOOL

| PARTS INVENTORY |                      |  |     |
|-----------------|----------------------|--|-----|
| ID              | DESCRIPTION          |  | QTY |
| A               | LAMP TOP,SOCKET      |  | 1   |
| B               | MIDDLE TUBE          |  | 2   |
| C               | BASE SEGMENT         |  | 1   |
| D               | LAMP SHADE TOP GLASS |  | 1   |
|                 | BLULB (E26)          |  | 1   |