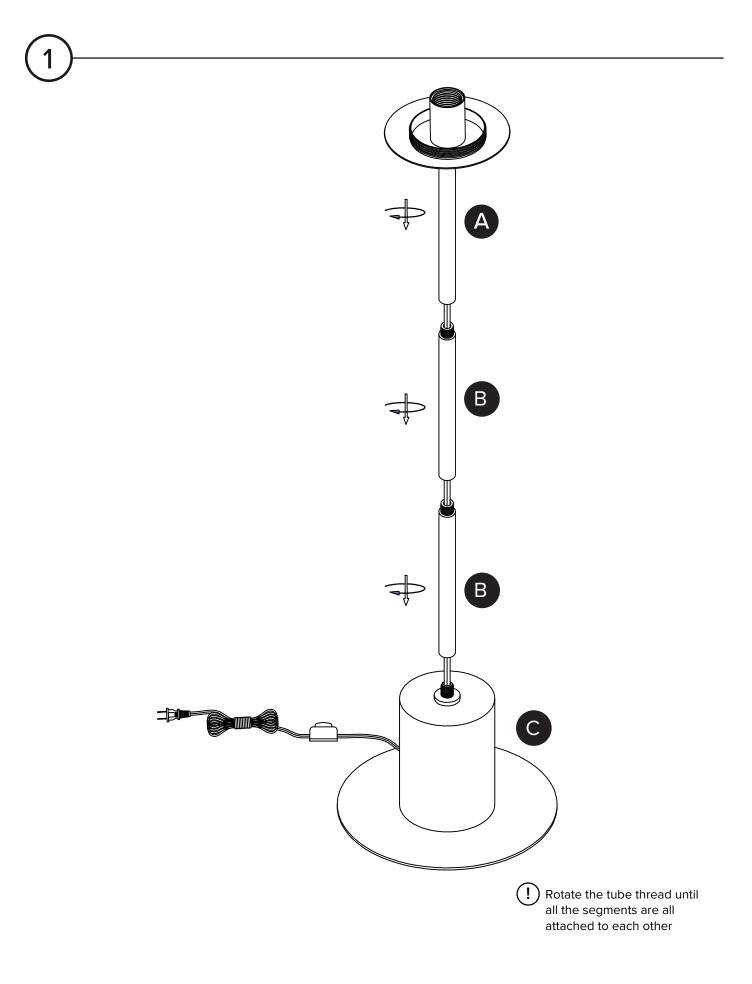

# OF PEOPLE

REQUIRED TOOL

| PARTS INVENTORY |                      |  |     |
|-----------------|----------------------|--|-----|
| ID              | DESCRIPTION          |  | QTY |
| A               | LAMP TOP,SOCKET      |  | 1   |
| B               | MIDDLE TUBE          |  | 2   |
| C               | BASE SEGMENT         |  | 1   |
| D               | LAMP SHADE TOP GLASS |  | 1   |
|                 | BLULB (E26)          |  | 1   |