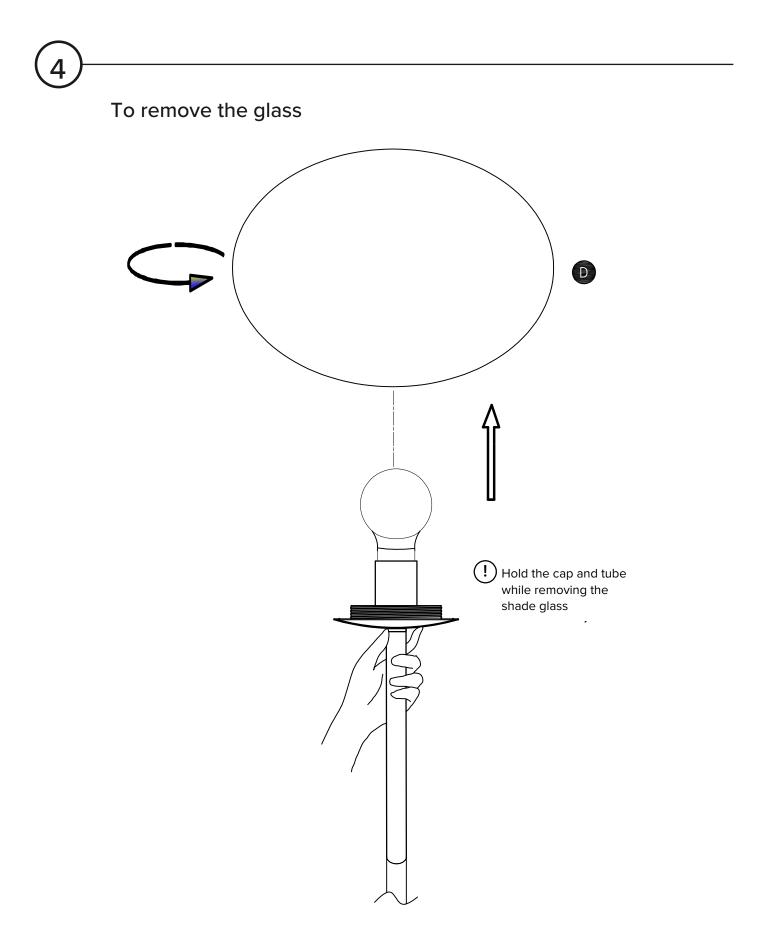

## ASSEMBLY INSTRUCTIONS

Read these instructions carefully and keep for future reference. Refer to parts inventory for guidance, and ensure you have all pieces before starting.

When assembling, place all parts on a soft, clean, and flat surface such as a carpet to prevent scratches.