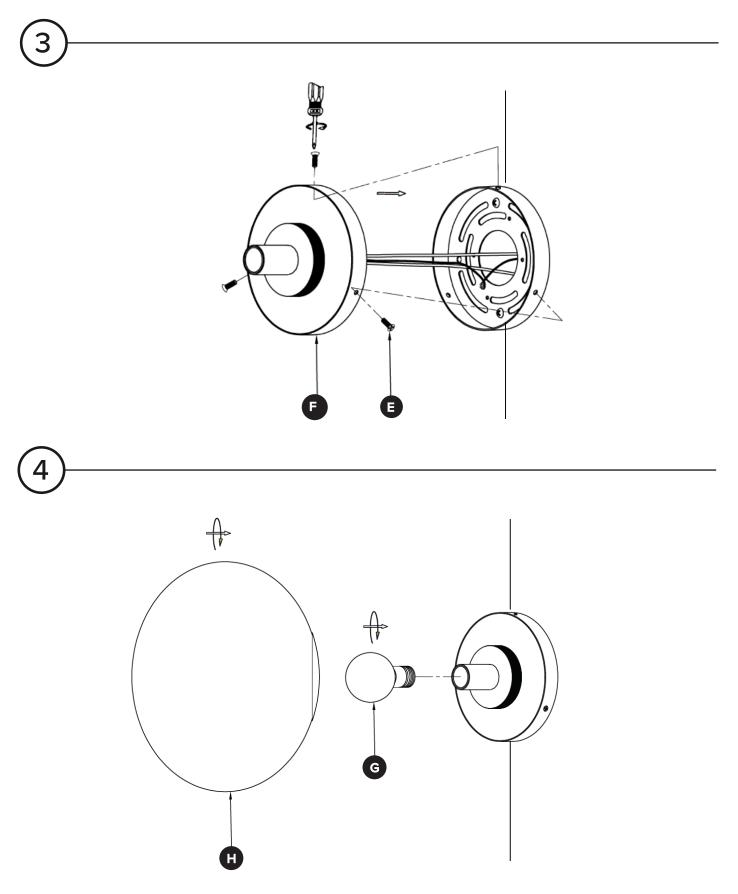

| PARTS INVENTORY |                                         |  |     |
|-----------------|-----------------------------------------|--|-----|
| ID              | DESCRIPTION                             |  | QTY |
| A               | WIRE NUT                                |  | 3   |
| B               | SHORT GREEN SCREW<br>8/32x8mm           |  | 1   |
| C               | MOUNTING BRACKET IRON<br>ROUND          |  | 1   |
| D               | MOUNTING SCREW<br>8/32x25mm             |  | 2   |
| €               | SIDE SCREW 8/32x15mm<br>(PRE-INSTALLED) |  | 3   |
| F               | CLUSRER SOCKET                          |  | 1   |
| G               | BULB E12                                |  | 1   |
| Ð               | GLASS SHADE                             |  | 1   |