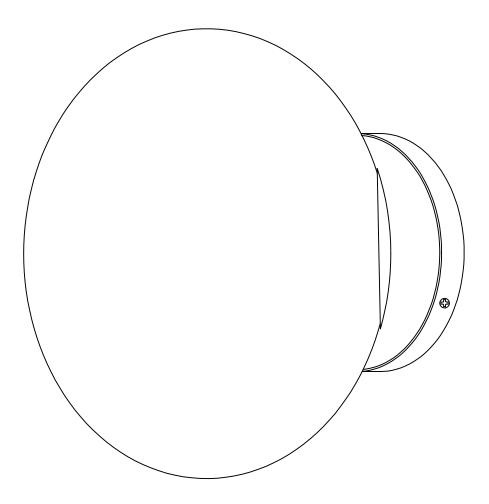

| PARTS INVENTORY |                                         |  |     |
|-----------------|-----------------------------------------|--|-----|
| ID              | DESCRIPTION                             |  | QTY |
| A               | WIRE NUT                                |  | 3   |
| B               | SHORT GREEN SCREW<br>8/32x8mm           |  | 1   |
| C               | MOUNTING BRACKET IRON<br>ROUND          |  | 1   |
| D               | MOUNTING SCREW<br>8/32x25mm             |  | 2   |
| €               | SIDE SCREW 8/32x15mm<br>(PRE-INSTALLED) |  | 3   |
| F               | CLUSRER SOCKET                          |  | 1   |
| G               | BULB E12                                |  | 1   |
| Ð               | GLASS SHADE                             |  | 1   |