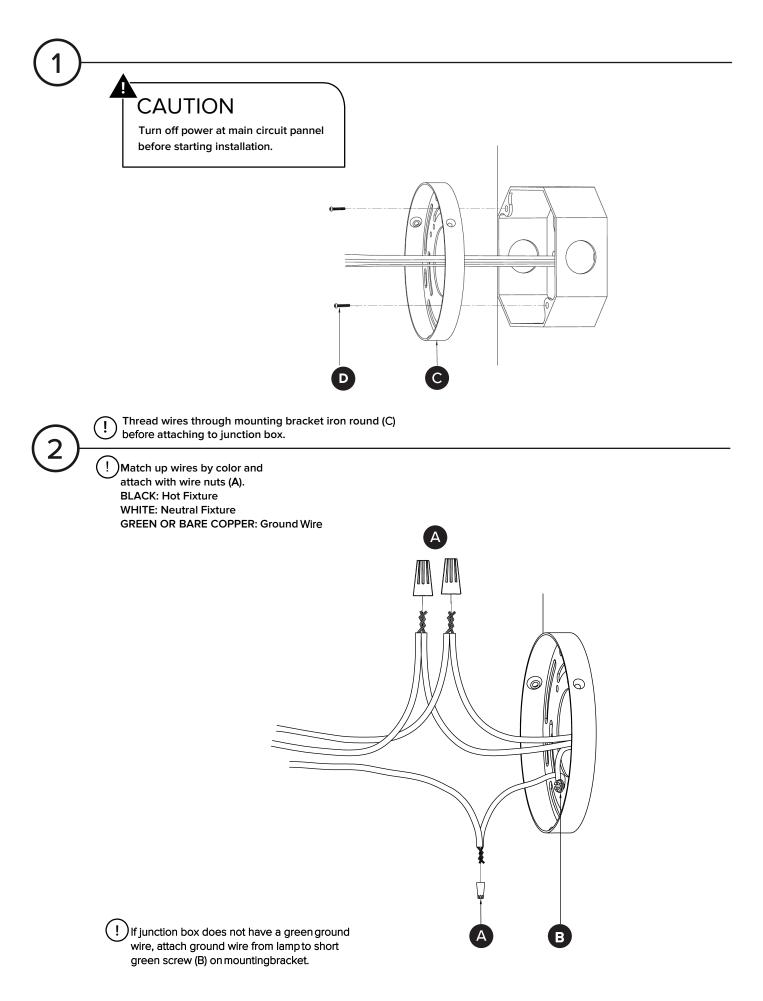

| PARTS INVENTORY |                                         |  |     |
|-----------------|-----------------------------------------|--|-----|
| ID              | DESCRIPTION                             |  | QTY |
| A               | WIRE NUT                                |  | 3   |
| B               | SHORT GREEN SCREW<br>8/32x8mm           |  | 1   |
| C               | MOUNTING BRACKET IRON<br>ROUND          |  | 1   |
| D               | MOUNTING SCREW<br>8/32x25mm             |  | 2   |
| €               | SIDE SCREW 8/32x15mm<br>(PRE-INSTALLED) |  | 3   |
| F               | CLUSRER SOCKET                          |  | 1   |
| G               | BULB E12                                |  | 1   |
| Ð               | GLASS SHADE                             |  | 1   |