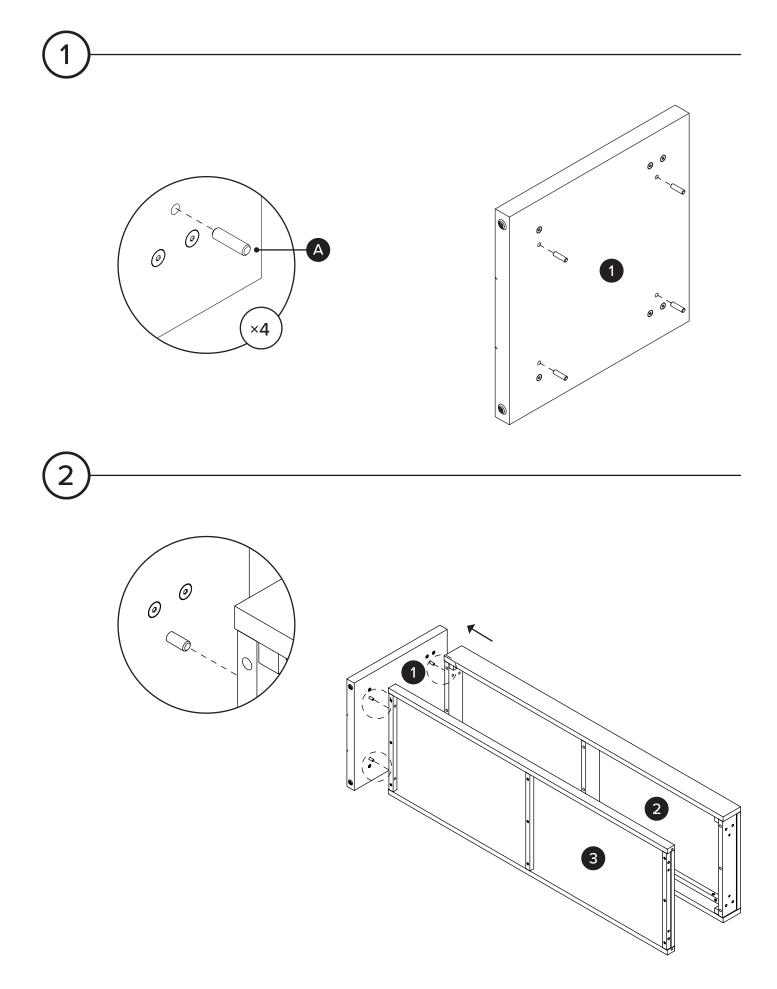

| PARTS INVENTORY |              |  |     |  |
|-----------------|--------------|--|-----|--|
| ID              | DESCRIPTION  |  | QTY |  |
| 1               | LEG          |  | 2   |  |
| 2               | SEAT FRAME   |  | 1   |  |
| 3               | SHELF FRAME  |  | 1   |  |
| 4               | SEAT CUSHION |  | 1   |  |

| PARTS INVENTORY |                  |            |     |  |
|-----------------|------------------|------------|-----|--|
| ID              | DESCRIPTION      |            | QTY |  |
| A               | WOOD DOWEL       |            | 8   |  |
| B               | M8 × 50MM BOLT   |            | 12  |  |
| C               | M8.5 LOCK WASHER | Q          | 12  |  |
| D               | M8.5 WASHER      | $\bigcirc$ | 12  |  |
| B               | ALLEN KEY        |            | 1   |  |