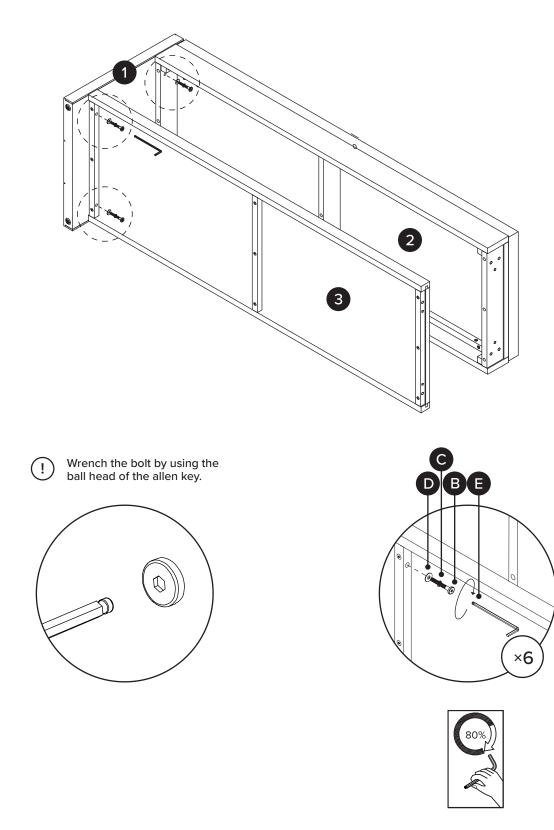

| PARTS INVENTORY |                  |            |     |  |
|-----------------|------------------|------------|-----|--|
| ID              | DESCRIPTION      |            | QTY |  |
| A               | WOOD DOWEL       |            | 8   |  |
| B               | M8 × 50MM BOLT   |            | 12  |  |
| C               | M8.5 LOCK WASHER | Q          | 12  |  |
| D               | M8.5 WASHER      | $\bigcirc$ | 12  |  |
| B               | ALLEN KEY        |            | 1   |  |

Tighten bolts 80% only.