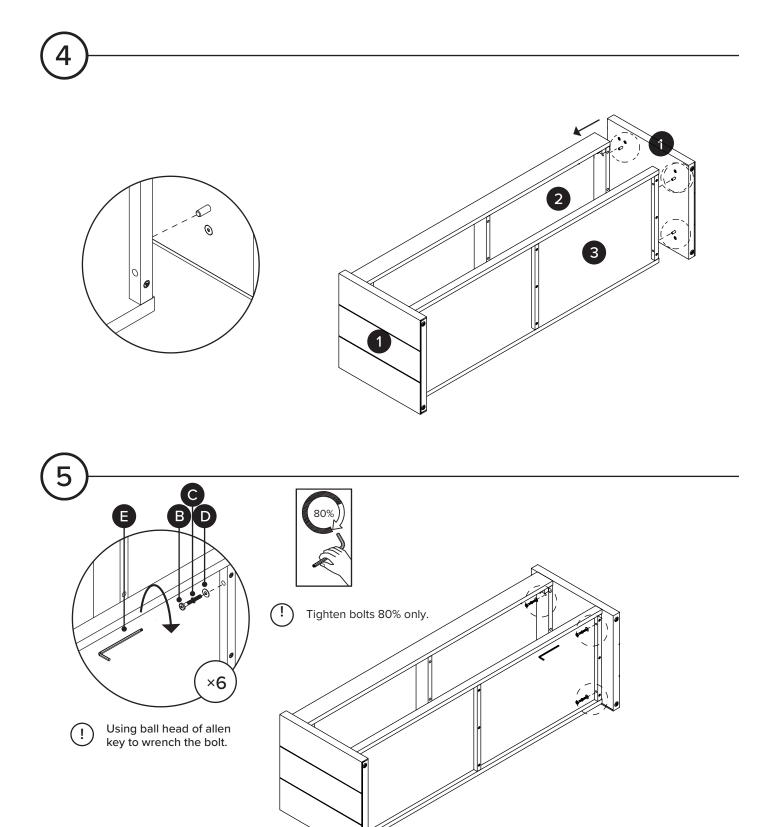

| PARTS INVENTORY |                  |            |     |  |
|-----------------|------------------|------------|-----|--|
| ID              | DESCRIPTION      |            | QTY |  |
| A               | WOOD DOWEL       |            | 8   |  |
| B               | M8 × 50MM BOLT   |            | 12  |  |
| C               | M8.5 LOCK WASHER | Q          | 12  |  |
| D               | M8.5 WASHER      | $\bigcirc$ | 12  |  |
| B               | ALLEN KEY        |            | 1   |  |

Tighten bolts 80% only.