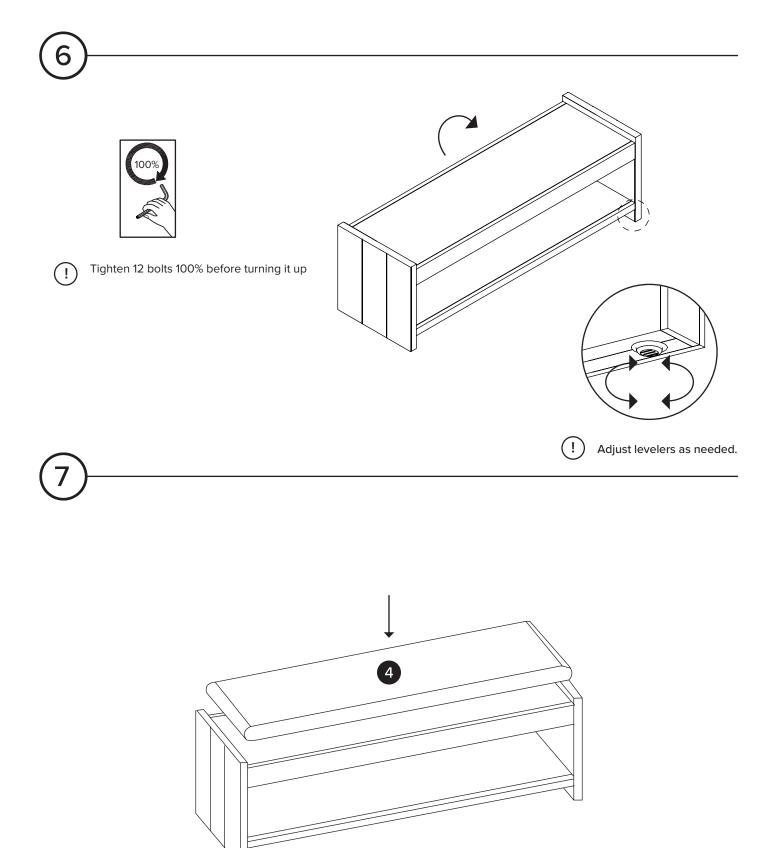

| PARTS INVENTORY |              |  |     |  |
|-----------------|--------------|--|-----|--|
| ID              | DESCRIPTION  |  | QTY |  |
| 1               | LEG          |  | 2   |  |
| 2               | SEAT FRAME   |  | 1   |  |
| 3               | SHELF FRAME  |  | 1   |  |
| 4               | SEAT CUSHION |  | 1   |  |