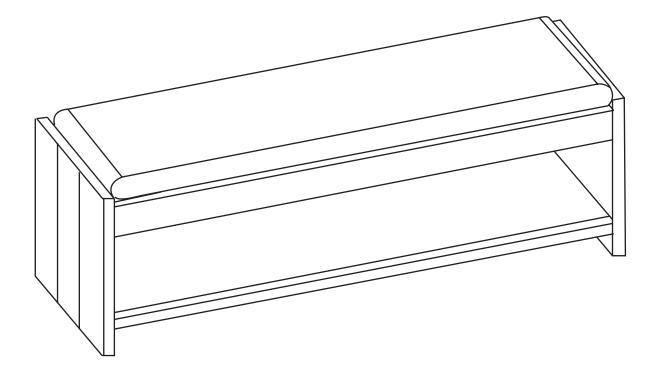

# CASSIE

Bench

| PARTS INVENTORY |              |  |     |  |
|-----------------|--------------|--|-----|--|
| ID              | DESCRIPTION  |  | QTY |  |
| 1               | LEG          |  | 2   |  |
| 2               | SEAT FRAME   |  | 1   |  |
| 3               | SHELF FRAME  |  | 1   |  |
| 4               | SEAT CUSHION |  | 1   |  |