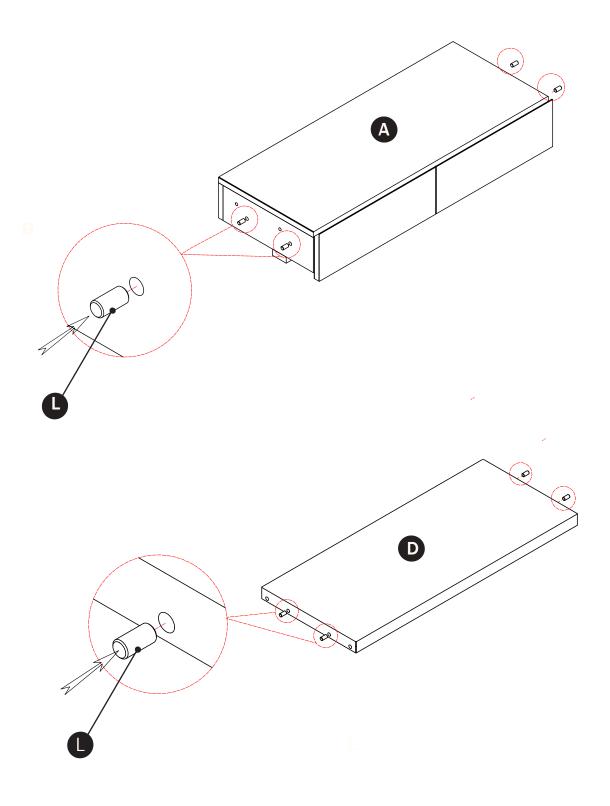

| PARTS INVENTORY |                 |          |     |
|-----------------|-----------------|----------|-----|
| ID              | DESCRIPTION     |          | QTY |
| A               | CABINET         |          | 1   |
| В               | LEG RIGHT       |          | 1   |
| C               | LEG <b>LEFT</b> |          | 1   |
| D               | SHELF           |          | 1   |
| <b>B</b>        | M6 × 55MM BOLT  |          | 4   |
| <b>6</b>        | M6 × 35MM BOLT  |          | 4   |
| G               | WASHER          |          | 8   |
| •               | LOCK WASHER     |          | 8   |
| 0               | CRESCENT WASHER |          | 4   |
| K               | ALLEN KEY       |          | 1   |
| •               | DOWEL           | <b>6</b> | 8   |