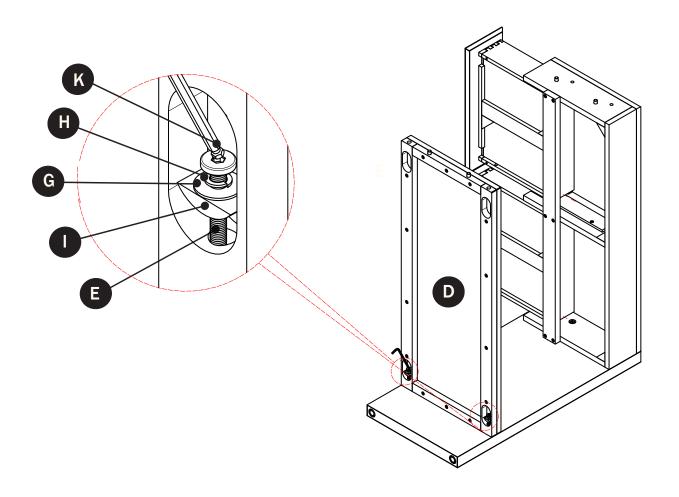

| PARTS INVENTORY |                 |          |     |
|-----------------|-----------------|----------|-----|
| ID              | DESCRIPTION     |          | QTY |
| A               | CABINET         |          | 1   |
| В               | LEG RIGHT       |          | 1   |
| C               | LEG <b>LEFT</b> |          | 1   |
| D               | SHELF           |          | 1   |
| <b>B</b>        | M6 × 55MM BOLT  |          | 4   |
| <b>6</b>        | M6 × 35MM BOLT  |          | 4   |
| G               | WASHER          |          | 8   |
| •               | LOCK WASHER     |          | 8   |
| 0               | CRESCENT WASHER |          | 4   |
| K               | ALLEN KEY       |          | 1   |
| •               | DOWEL           | <b>6</b> | 8   |