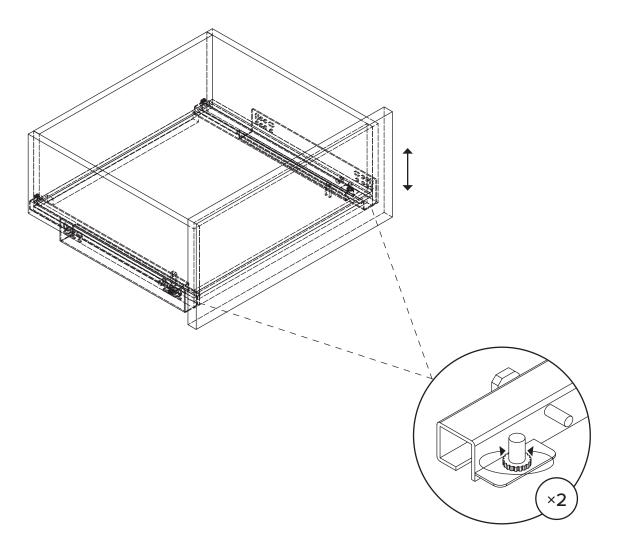

# SOFT CLOSING DRAWERS

### **ADJUSTMENT INSTRUCTIONS**

If you're having difficulty, our friendly Customer Care team is always here to help. Call us at **1.888.746.3455** during business hours, email **service@article.com** or chat live at **article.com**.

### FIXED A CROOKED DRAWER

Adjust levelers on either side of drawer as needed to straighten drawer.

2