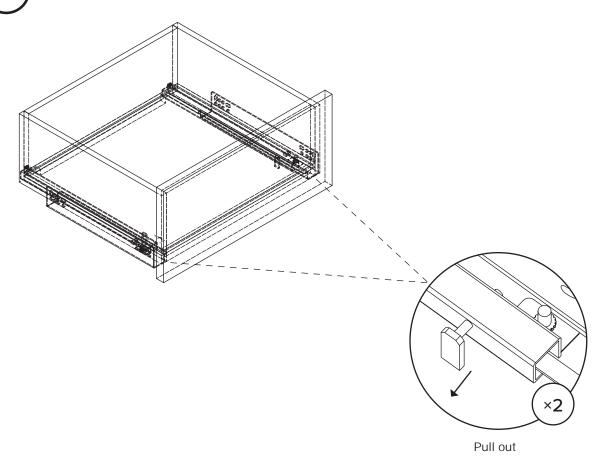

# SOFT CLOSING DRAWERS

### **ADJUSTMENT INSTRUCTIONS**

If you're having difficulty, our friendly Customer Care team is always here to help. Call us at **1.888.746.3455** during business hours, email **service@article.com** or chat live at **article.com**.

### FIXED A CROOKED DRAWER

Adjust levelers on either side of drawer as needed to straighten drawer.

2