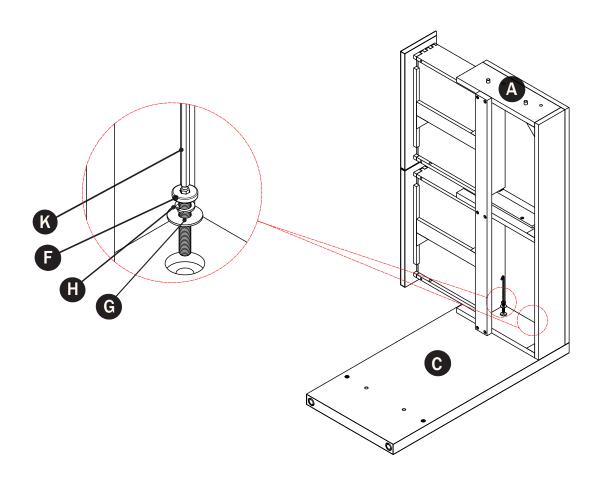

| PARTS INVENTORY |                 |          |     |
|-----------------|-----------------|----------|-----|
| ID              | DESCRIPTION     |          | QTY |
| A               | CABINET         |          | 1   |
| В               | LEG RIGHT       |          | 1   |
| C               | LEG <b>LEFT</b> |          | 1   |
| D               | SHELF           |          | 1   |
| <b>B</b>        | M6 × 55MM BOLT  |          | 4   |
| <b>6</b>        | M6 × 35MM BOLT  |          | 4   |
| G               | WASHER          |          | 8   |
| •               | LOCK WASHER     |          | 8   |
| 0               | CRESCENT WASHER |          | 4   |
| K               | ALLEN KEY       |          | 1   |
| •               | DOWEL           | <b>6</b> | 8   |