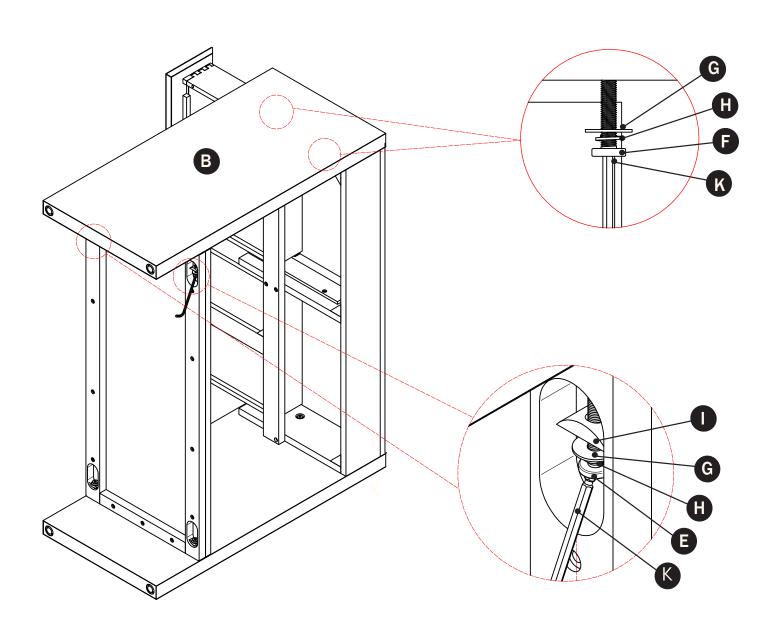

| PARTS INVENTORY |                 |          |     |
|-----------------|-----------------|----------|-----|
| ID              | DESCRIPTION     |          | QTY |
| A               | CABINET         |          | 1   |
| В               | LEG RIGHT       |          | 1   |
| C               | LEG <b>LEFT</b> |          | 1   |
| D               | SHELF           |          | 1   |
| <b>B</b>        | M6 × 55MM BOLT  |          | 4   |
| <b>6</b>        | M6 × 35MM BOLT  |          | 4   |
| G               | WASHER          |          | 8   |
| •               | LOCK WASHER     |          | 8   |
| 0               | CRESCENT WASHER |          | 4   |
| K               | ALLEN KEY       |          | 1   |
| •               | DOWEL           | <b>6</b> | 8   |