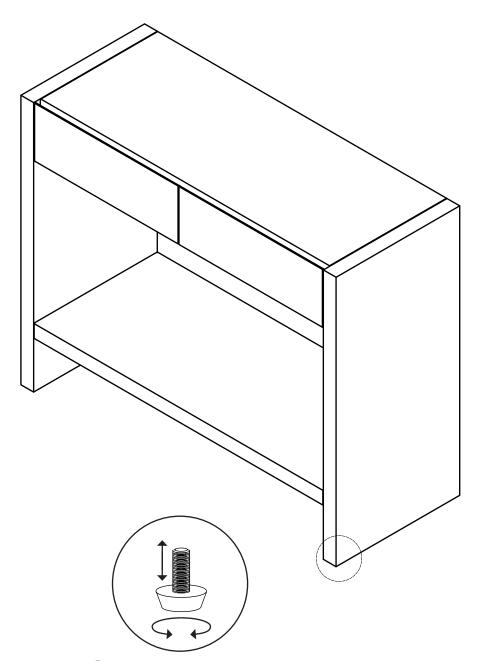

.com**.

| PARTS INVENTORY |                 |          |     |
|-----------------|-----------------|----------|-----|
| ID              | DESCRIPTION     |          | QTY |
| A               | CABINET         |          | 1   |
| В               | LEG RIGHT       |          | 1   |
| C               | LEG <b>LEFT</b> |          | 1   |
| D               | SHELF           |          | 1   |
| <b>B</b>        | M6 × 55MM BOLT  |          | 4   |
| <b>6</b>        | M6 × 35MM BOLT  |          | 4   |
| G               | WASHER          |          | 8   |
| •               | LOCK WASHER     |          | 8   |
| 0               | CRESCENT WASHER |          | 4   |
| K               | ALLEN KEY       |          | 1   |
| •               | DOWEL           | <b>6</b> | 8   |























! Adjust levelers as needed.

ARTICLE. Adjustment Instructions Page 1 of 3

# SOFT CLOSING DRAWERS

### **ADJUSTMENT INSTRUCTIONS**

If you're having difficulty, our friendly Customer Care team is always here to help. Call us at **1.888.746.3455** during business hours, email **service@article.com** or chat live at **article.com**.

### FIXED A CROOKED DRAWER



Adjust levelers on either side of drawer as needed to straighten drawer.





2