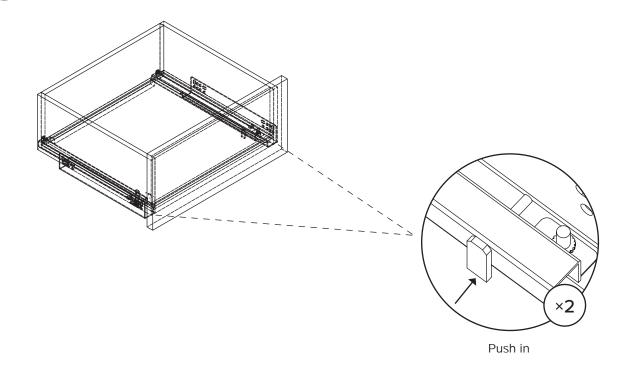

# SOFT CLOSING DRAWERS

### **ADJUSTMENT INSTRUCTIONS**

If you're having difficulty, our friendly Customer Care team is always here to help. Call us at **1.888.746.3455** during business hours, email **service@article.com** or chat live at **article.com**.

### FIXED A CROOKED DRAWER

Adjust levelers on either side of drawer as needed to straighten drawer.

2