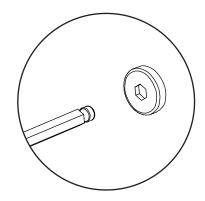

(2)

Wrench the bolt by using the ball head of the allen key.

Wrench the bolt by using the ball head of the allen key.