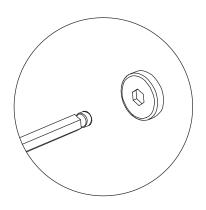

(2)

Wrench the bolt by using the ball head of the allen key.

Wrench the bolt by using the ball head of the allen key.