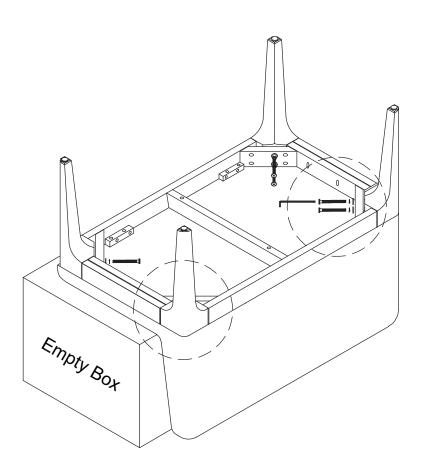

| PARTS INVENTORY |                  |    |     |
|-----------------|------------------|----|-----|
| ID              | DESCRIPTION      |    | QTY |
| A               | M8 ×80MM BOLT    |    | 8   |
| B               | M8.5 LOCK WASHER | ©  | 8   |
| G               | M8.5 WASHER      | 0  | 8   |
| D               | ALLEN KEY        | 30 | 1   |

(2)

Wrench the bolt by using the ball head of the allen key.

Wrench the bolt by using the ball head of the allen key.