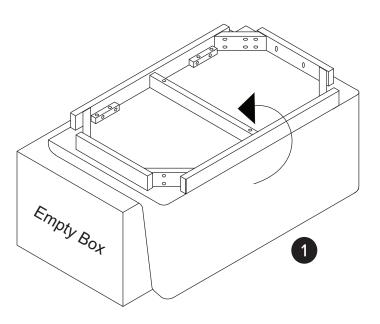

If you're having difficulty, our friendly Customer Care team is always here to help. Call us at 1.888.746.3455 during business hours, email service@article.com or chat live at article.com.

Page 2 of 5

| PARTS INVENTORY |              |     |  |
|-----------------|--------------|-----|--|
| ID              | DESCRIPTION  | QTY |  |
| 1               | CUSHION SEAT | 1   |  |
| 2               | LEG          | 2   |  |