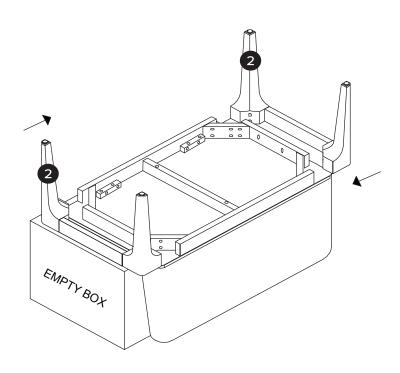

If you're having difficulty, our friendly Customer Care team is always here to help. Call us at 1.888.746.3455 during business hours, email service@article.com or chat live at article.com.

Page 2 of 5

| PARTS INVENTORY |              |     |  |
|-----------------|--------------|-----|--|
| ID              | DESCRIPTION  | QTY |  |
| 1               | CUSHION SEAT | 1   |  |
| 2               | LEG          | 2   |  |

| PARTS INVENTORY |                  |    |     |
|-----------------|------------------|----|-----|
| ID              | DESCRIPTION      |    | QTY |
| A               | M8 ×80MM BOLT    |    | 8   |
| B               | M8.5 LOCK WASHER | ©  | 8   |
| G               | M8.5 WASHER      | 0  | 8   |
| D               | ALLEN KEY        | 30 | 1   |