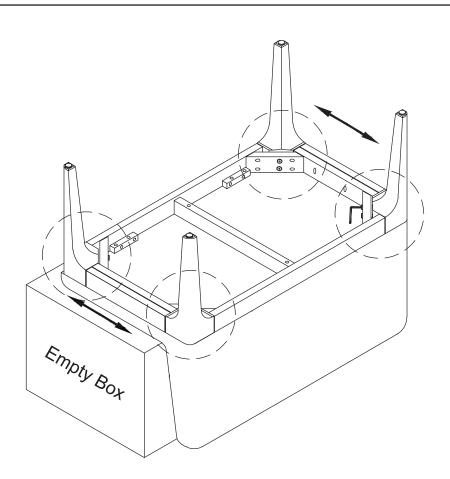

## **ASSEMBLY INSTRUCTIONS**

Read these instructions carefully and keep for future reference. Refer to parts inventory for guidance, and ensure you have all pieces before starting.

When assembling, place all parts on a soft, clean, and flat surface such as a carpet to prevent scratches.