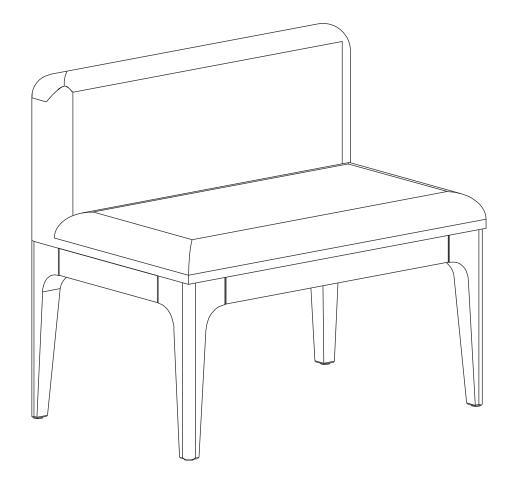

## **ROSIN**

34" Armless Banquette

## **ASSEMBLY INSTRUCTIONS**

Read these instructions carefully and keep for future reference. Refer to parts inventory for guidance, and ensure you have all pieces before starting.

When assembling, place all parts on a soft, clean, and flat surface such as a carpet to prevent scratches.