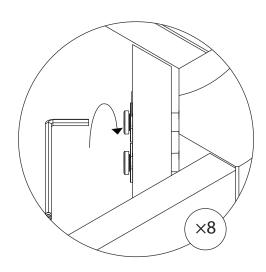

(2)

Wrench the bolt by using the ball head of the allen key.

Wrench the bolt by using the ball head of the allen key.