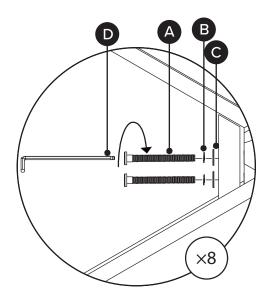

| PARTS INVENTORY |                  |    |     |
|-----------------|------------------|----|-----|
| ID              | DESCRIPTION      |    | QTY |
| A               | M8 ×80MM BOLT    |    | 8   |
| B               | M8.5 LOCK WASHER | ©  | 8   |
| G               | M8.5 WASHER      | 0  | 8   |
| D               | ALLEN KEY        | 30 | 1   |