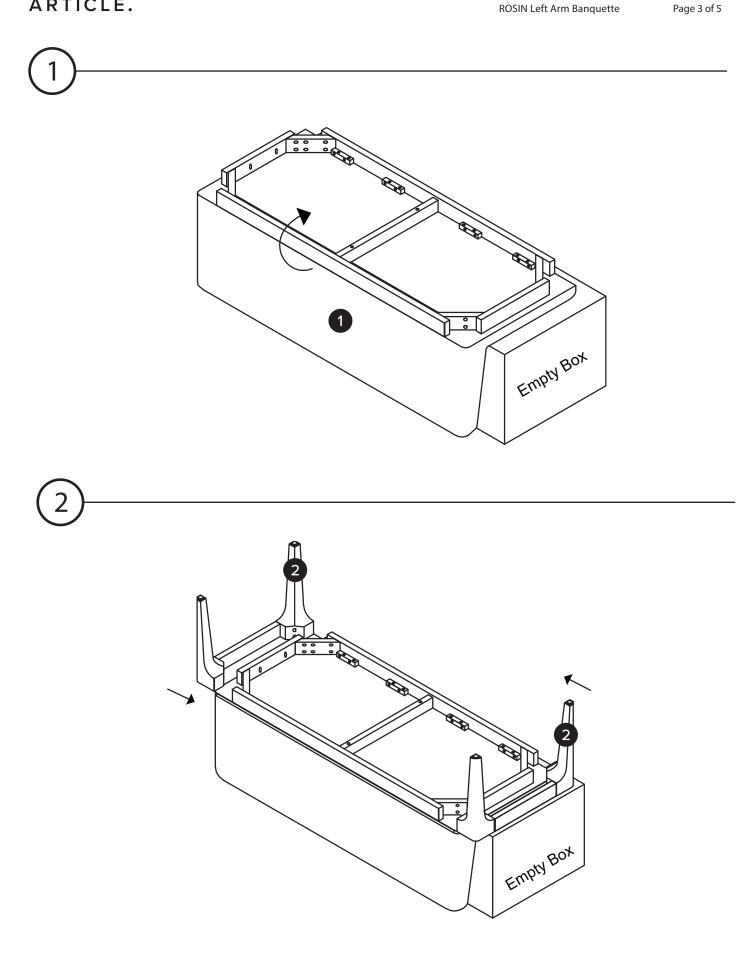

If you're having difficulty, our friendly Customer Care team is always here to help. Call us at 1.888.746.3455 during business hours, email service@article.com or chat live at article.com .

| PARTS INVENTORY |              |     |  |  |
|-----------------|--------------|-----|--|--|
| ID              | DESCRIPTION  | QTY |  |  |
| 1               | CUSHION SEAT | 1   |  |  |
| 2               | LEG          | 2   |  |  |

| PARTS INVENTORY |                       |            |     |  |
|-----------------|-----------------------|------------|-----|--|
| ID              | DESCRIPTION           |            | QTY |  |
| A               | M8 $\times$ 80MM BOLT |            | 8   |  |
| В               | M8.5 LOCK WASHER      | Ċ          | 8   |  |
| С               | M8.5 WASHER           | $\bigcirc$ | 8   |  |
| D               | ALLEN KEY             | μ          | 1   |  |