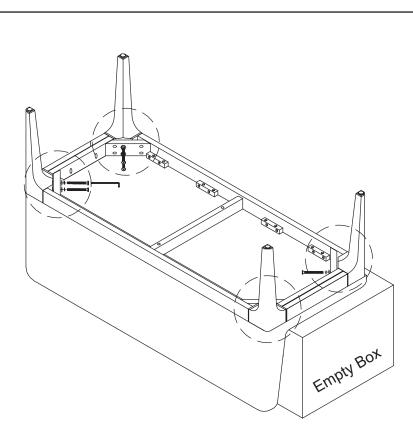

If you're having difficulty, our friendly Customer Care team is always here to help. Call us at 1.888.746.3455 during business hours, email service@article.com or chat live at article.com .

| PARTS INVENTORY |              |     |  |  |
|-----------------|--------------|-----|--|--|
| ID              | DESCRIPTION  | QTY |  |  |
| 1               | CUSHION SEAT | 1   |  |  |
| 2               | LEG          | 2   |  |  |

| PARTS INVENTORY |                       |            |     |  |
|-----------------|-----------------------|------------|-----|--|
| ID              | DESCRIPTION           |            | QTY |  |
| A               | M8 $\times$ 80MM BOLT |            | 8   |  |
| В               | M8.5 LOCK WASHER      | Ċ          | 8   |  |
| С               | M8.5 WASHER           | $\bigcirc$ | 8   |  |
| D               | ALLEN KEY             | μ          | 1   |  |