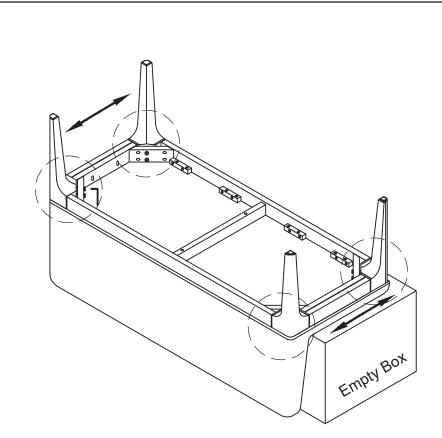

## ARTICLE.

ROSIN Left Arm Banquette

3

ROSIN Left Arm Banquette Page 4 of 5

Wrench the bolt by using the ball head of the allen key.

4

ROSIN Left Arm Banquette Page 5 of 5