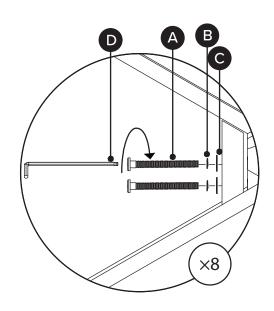

| PARTS INVENTORY |                       |            |     |  |
|-----------------|-----------------------|------------|-----|--|
| ID              | DESCRIPTION           |            | QTY |  |
| A               | M8 $\times$ 80MM BOLT |            | 8   |  |
| В               | M8.5 LOCK WASHER      | Ċ          | 8   |  |
| С               | M8.5 WASHER           | $\bigcirc$ | 8   |  |
| D               | ALLEN KEY             | μ          | 1   |  |