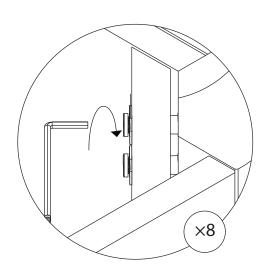

| PARTS INVENTORY |                       |            |     |  |
|-----------------|-----------------------|------------|-----|--|
| ID              | DESCRIPTION           |            | QTY |  |
| A               | M8 $\times$ 80MM BOLT |            | 8   |  |
| В               | M8.5 LOCK WASHER      | Ċ          | 8   |  |
| С               | M8.5 WASHER           | $\bigcirc$ | 8   |  |
| D               | ALLEN KEY             | μ          | 1   |  |

## ARTICLE.

ROSIN Left Arm Banquette

3

ROSIN Left Arm Banquette Page 4 of 5

Wrench the bolt by using the ball head of the allen key.

4

ROSIN Left Arm Banquette Page 5 of 5