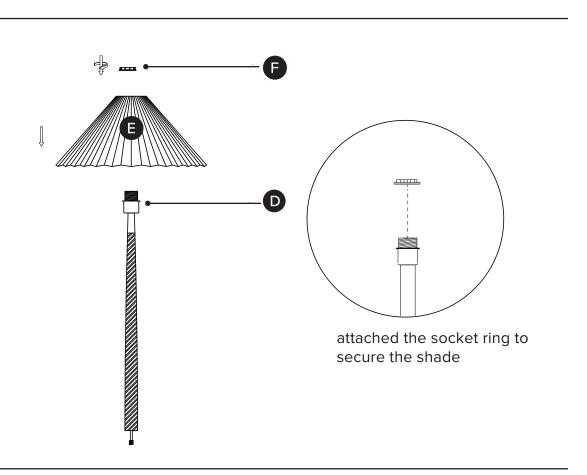

| # OF PEOPL | Е |
|------------|---|
|------------|---|

| PARTS INVENTORY |                             |     |
|-----------------|-----------------------------|-----|
| ID              | DESCRIPTION                 | QTY |
| A               | LAMP BOTTOM SEGMENT & CODE  | 1   |
| В               | LAMP TOP SEGMENT & CODE     | 1   |
| G               | BASE                        | 1   |
| D               | SOCKET                      | 1   |
| •               | SHADE                       | 1   |
| <b>6</b>        | SOCKET RING (PRE-INSTALLED) | 1   |
| G               | BULB (E26 4W LED G50)       | 1   |