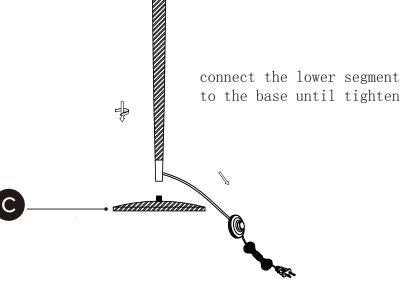

| # OF PEOPL | Е |
|------------|---|
|------------|---|

| PARTS INVENTORY |                             |     |
|-----------------|-----------------------------|-----|
| ID              | DESCRIPTION                 | QTY |
| A               | LAMP BOTTOM SEGMENT & CODE  | 1   |
| В               | LAMP TOP SEGMENT & CODE     | 1   |
| G               | BASE                        | 1   |
| D               | SOCKET                      | 1   |
| •               | SHADE                       | 1   |
| <b>6</b>        | SOCKET RING (PRE-INSTALLED) | 1   |
| G               | BULB (E26 4W LED G50)       | 1   |