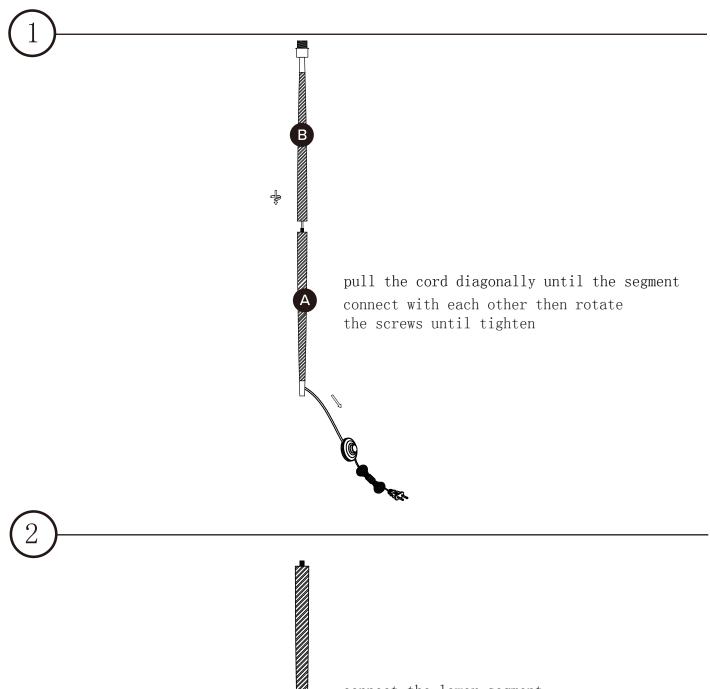

| # OF PEOPL | Е |
|------------|---|
|------------|---|

| PARTS INVENTORY |                             |     |
|-----------------|-----------------------------|-----|
| ID              | DESCRIPTION                 | QTY |
| A               | LAMP BOTTOM SEGMENT & CODE  | 1   |
| В               | LAMP TOP SEGMENT & CODE     | 1   |
| G               | BASE                        | 1   |
| D               | SOCKET                      | 1   |
| •               | SHADE                       | 1   |
| <b>6</b>        | SOCKET RING (PRE-INSTALLED) | 1   |
| G               | BULB (E26 4W LED G50)       | 1   |