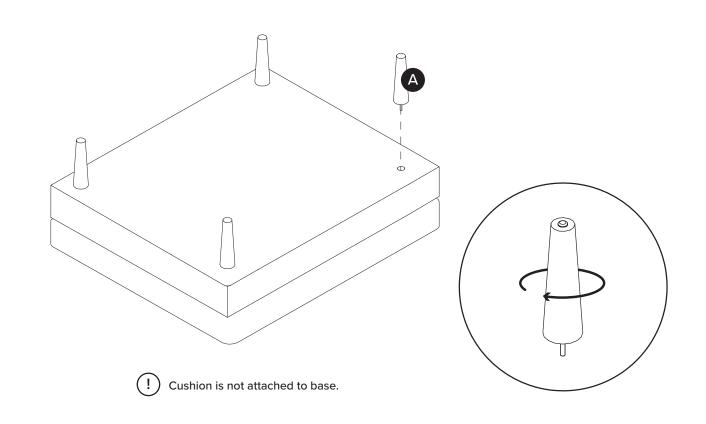

| PARTS LIST |             |     |
|------------|-------------|-----|
| ID         | DESCRIPTION | QTY |
| A          | LEGS        | 4   |