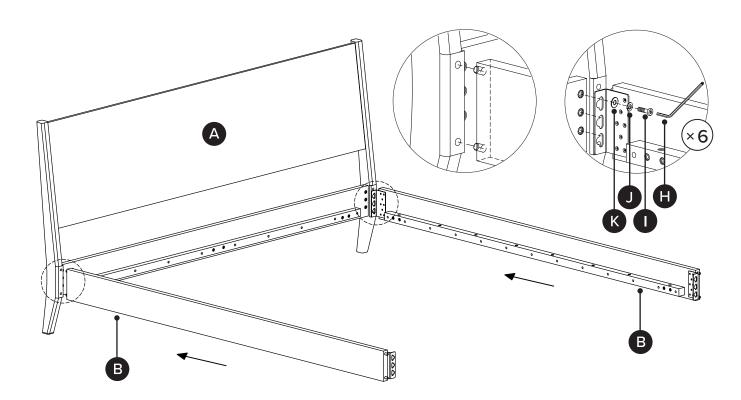

Align dowels of the side frames (B) onto the legs of headboard (A) before attaching bolts.

(2

Align the wooden dowels of siderails (B) onto the legs before attaching bolts.