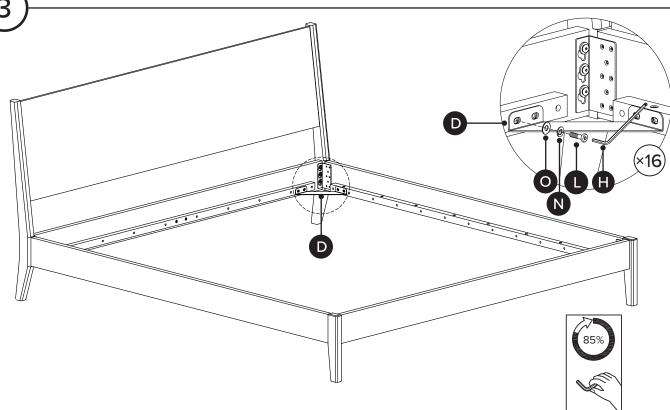

If you're having di! culty, our friendly Customer Care team is always here to help. Call us at **1.888.746.3455** during business hours, email **service@article.com** or chat live at **article.com**.

| PARTS INVENTORY |              |     |  |
|-----------------|--------------|-----|--|
| ID              | DESCRIPTION  | QTY |  |
| A               | HEADBOARD    | 1   |  |
| B               | SIDERAILS    | 2   |  |
| G               | FOOTBOARD    | 1   |  |
| D               | CORNER FRAME | 4   |  |
| <b>B</b>        | CENTER BEAM  | 1   |  |
| •               | CENTER LEG   | 2   |  |
| G               | SLATS        | 4   |  |

| PARTS INVENTORY CONT. |                |   |     |
|-----------------------|----------------|---|-----|
| ID                    | DESCRIPTION    |   | QTY |
| •                     | ALLEN KEY      |   | 2   |
| 0                     | M8 × 20MM BOLT |   | 12  |
| 0                     | M8 LOCK WASHER |   | 12  |
| K                     | M8 WASHER      |   | 12  |
| •                     | M6 × 20MM BOLT | 0 | 24  |
| M                     | M6 × 35MM BOLT |   | 16  |
| N                     | M6 LOCK WASHER | @ | 40  |
| 0                     | M6 WASHER      |   | 40  |