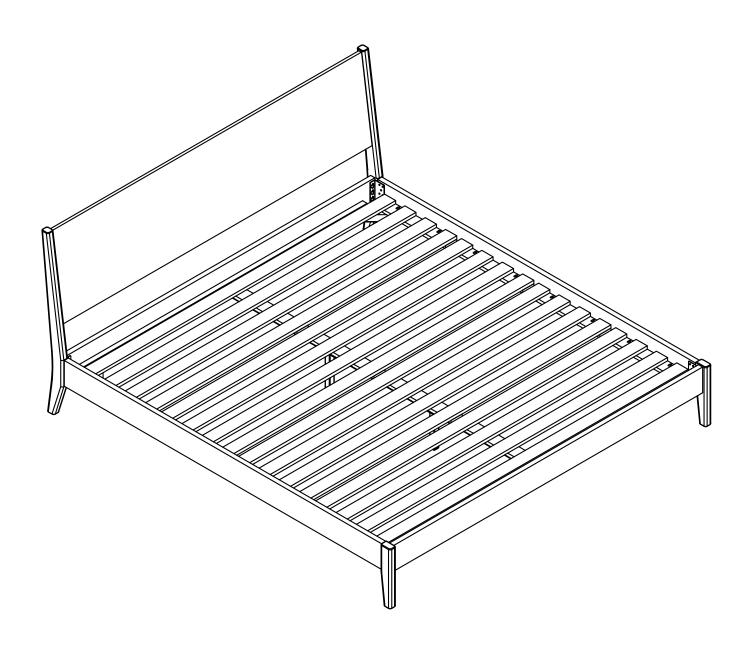

## ARTICLE.

## **Assembly Instructions**



COOPER

Bed

ARTICLE. COOPER Bed Page 2 of 7

## **ASSEMBLY INSTRUCTIONS**

Read these instructions carefully and keep for future reference. Refer to parts inventory for guidance, and ensure you have all pieces before starting.

When assembling, place all parts on a soft, clean, and flat surface such as a carpet to prevent scratches.

If you're having di! culty, our friendly Customer Care team is always here to help. Call us at **1.888.746.3455** during business hours, email **service@article.com** or chat live at **article.com**.







| PARTS INVENTORY |              |     |  |
|-----------------|--------------|-----|--|
| ID              | DESCRIPTION  | QTY |  |
| A               | HEADBOARD    | 1   |  |
| B               | SIDERAILS    | 2   |  |
| G               | FOOTBOARD    |