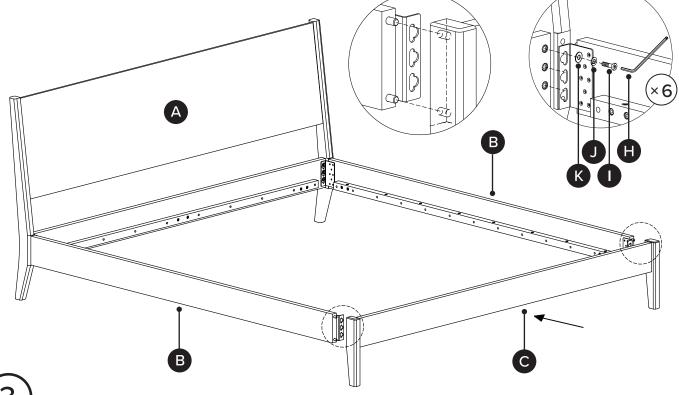

Align dowels of the side frames (B) onto the legs of headboard (A) before attaching bolts.

(2

Align the wooden dowels of siderails (B) onto the legs before attaching bolts.