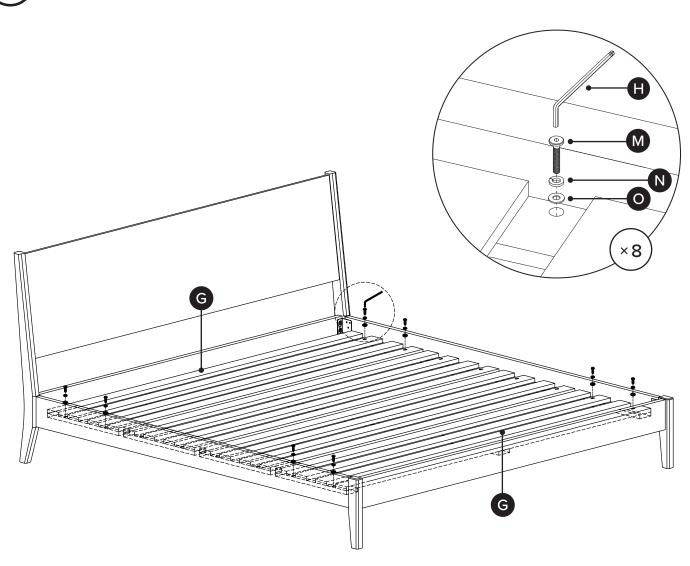

If you're having di! culty, our friendly Customer Care team is always here to help. Call us at **1.888.746.3455** during business hours, email **service@article.com** or chat live at **article.com**.

| PARTS INVENTORY |              |     |  |
|-----------------|--------------|-----|--|
| ID              | DESCRIPTION  | QTY |  |
| A               | HEADBOARD    | 1   |  |
| B               | SIDERAILS    | 2   |  |
| G               | FOOTBOARD    | 1   |  |
| D               | CORNER FRAME | 4   |  |
| <b>B</b>        | CENTER BEAM  | 1   |  |
| •               | CENTER LEG   | 2   |  |
| G               | SLATS        | 4   |  |

| PARTS INVENTORY CONT. |                |   |     |
|-----------------------|----------------|---|-----|
| ID                    | DESCRIPTION    |   | QTY |
| •                     | ALLEN KEY      |   | 2   |
| 0                     | M8 × 20MM BOLT |   | 12  |
| 0                     | M8 LOCK WASHER |   | 12  |
| K                     | M8 WASHER      |   | 12  |
| •                     | M6 × 20MM BOLT | 0 | 24  |
| M                     | M6 × 35MM BOLT |   | 16  |
| N                     | M6 LOCK WASHER | @ | 40  |
| 0                     | M6 WASHER      |   | 40  |