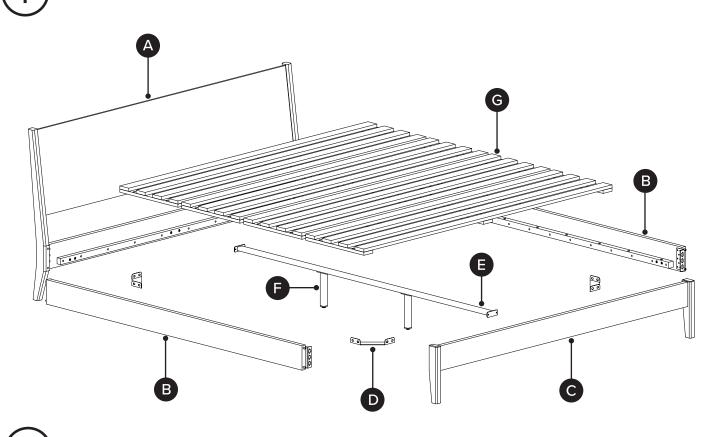

If you're having di! culty, our friendly Customer Care team is always here to help. Call us at **1.888.746.3455** during business hours, email **service@article.com** or chat live at **article.com**.

| PARTS INVENTORY |              |     |  |
|-----------------|--------------|-----|--|
| ID              | DESCRIPTION  | QTY |  |
| A               | HEADBOARD    | 1   |  |
| B               | SIDERAILS    | 2   |  |
| G               | FOOTBOARD    | 1   |  |
| D               | CORNER FRAME | 4   |  |
| <b>B</b>        | CENTER BEAM  | 1   |  |
| •               | CENTER LEG   | 2   |  |
| G               | SLATS        | 4   |  |