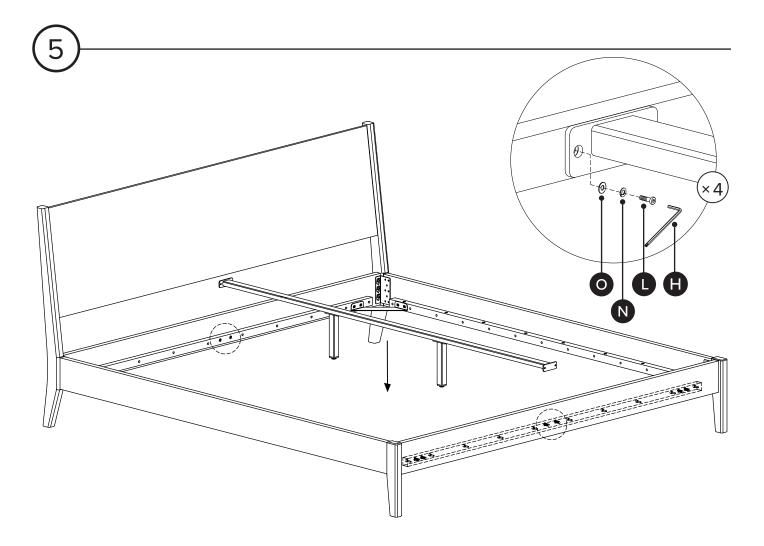

If you're having di! culty, our friendly Customer Care team is always here to help. Call us at **1.888.746.3455** during business hours, email **service@article.com** or chat live at **article.com**.

| PARTS INVENTORY |              |     |  |
|-----------------|--------------|-----|--|
| ID              | DESCRIPTION  | QTY |  |
| A               | HEADBOARD    | 1   |  |
| B               | SIDERAILS    | 2   |  |
| G               | FOOTBOARD    | 1   |  |
| D               | CORNER FRAME | 4   |  |
| <b>B</b>        | CENTER BEAM  | 1   |  |
| •               | CENTER LEG   | 2   |  |
| G               | SLATS        | 4   |  |

| PARTS INVENTORY CONT. |                |   |     |
|-----------------------|----------------|---|-----|
| ID                    | DESCRIPTION    |   | QTY |
| •                     | ALLEN KEY      |   | 2   |
| 0                     | M8 × 20MM BOLT |   | 12  |
| 0                     | M8 LOCK WASHER |   | 12  |
| K                     | M8 WASHER      |   | 12  |
| •                     | M6 × 20MM BOLT | 0 | 24  |
| M                     | M6 × 35MM BOLT |   | 16  |
| N                     | M6 LOCK WASHER | @ | 40  |
| 0                     | M6 WASHER      |   | 40  |