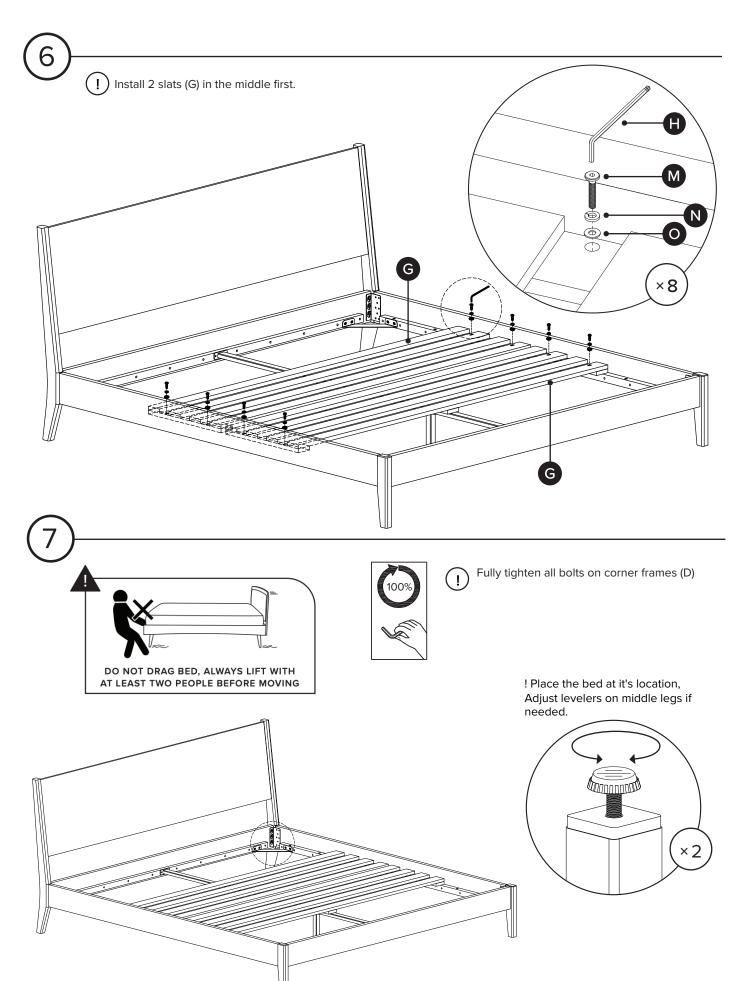

If you're having di! culty, our friendly Customer Care team is always here to help. Call us at **1.888.746.3455** during business hours, email **service@article.com** or chat live at **article.com**.

| PARTS INVENTORY |              |     |  |
|-----------------|--------------|-----|--|
| ID              | DESCRIPTION  | QTY |  |
| A               | HEADBOARD    | 1   |  |
| B               | SIDERAILS    | 2   |  |
| G               | FOOTBOARD    | 1   |  |
| D               | CORNER FRAME | 4   |  |
| <b>B</b>        | CENTER BEAM  | 1   |  |
| •               | CENTER LEG   | 2   |  |
| G               | SLATS        | 4   |  |

| PARTS INVENTORY CONT. |                |   |     |
|-----------------------|----------------|---|-----|
| ID                    | DESCRIPTION    |   | QTY |
| •                     | ALLEN KEY      |   | 2   |
| 0                     | M8 × 20MM BOLT |   | 12  |
| 0                     | M8 LOCK WASHER |   | 12  |
| K                     | M8 WASHER      |   | 12  |
| •                     | M6 × 20MM BOLT | 0 | 24  |
| M                     | M6 × 35MM BOLT |   | 16  |
| N                     | M6 LOCK WASHER | @ | 40  |
| 0                     | M6 WASHER      |   | 40  |