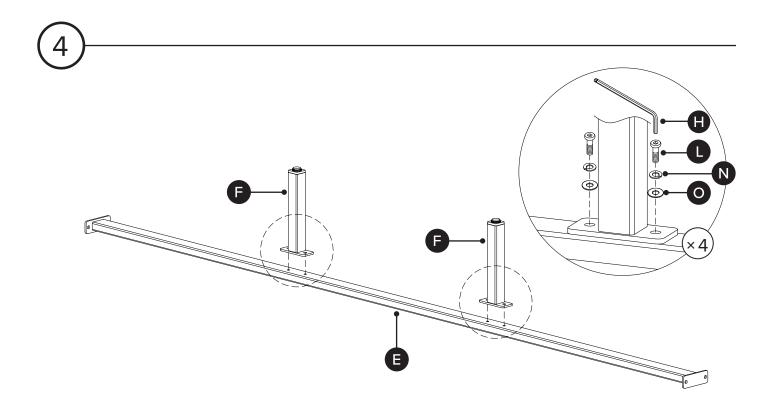

If you're having di! culty, our friendly Customer Care team is always here to help. Call us at **1.888.746.3455** during business hours, email **service@article.com** or chat live at **article.com**.

| PARTS INVENTORY |              |     |  |
|-----------------|--------------|-----|--|
| ID              | DESCRIPTION  | QTY |  |
| A               | HEADBOARD    | 1   |  |
| B               | SIDERAILS    | 2   |  |
| G               | FOOTBOARD    | 1   |  |
| D               | CORNER FRAME | 4   |  |
| <b>B</b>        | CENTER BEAM  | 1   |  |
| •               | CENTER LEG   | 2   |  |
| G               | SLATS        | 4   |  |

| PARTS INVENTORY CONT. |                |   |     |
|-----------------------|----------------|---|-----|
| ID                    | DESCRIPTION    |   | QTY |
| •                     | ALLEN KEY      |   | 2   |
| 0                     | M8 × 20MM BOLT |   | 12  |
| 0                     | M8 LOCK WASHER |   | 12  |
| K                     | M8 WASHER      |   | 12  |
| •                     | M6 × 20MM BOLT | 0 | 24  |
| M                     | M6 × 35MM BOLT |   | 16  |
| N                     | M6 LOCK WASHER | @ | 40  |
| 0                     | M6 WASHER      |   | 40  |