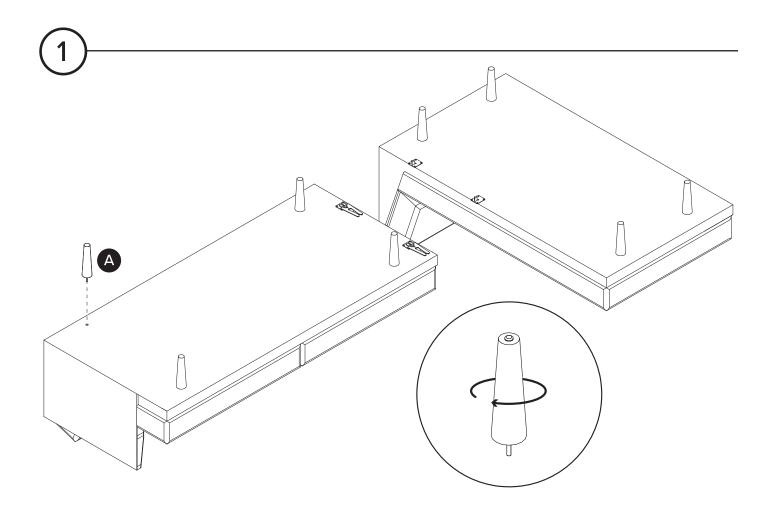

## **ASSEMBLY INSTRUCTIONS**

Read these instructions carefully and keep for future reference. Refer to parts inventory for guidance, and ensure you have all pieces before starting.

When assembling, place all parts on a soft, clean, and flat surface such as a carpet to prevent scratches.

| PARTS INVENTORY |             |     |
|-----------------|-------------|-----|
| ID              | DESCRIPTION | QTY |
| A               | LEGS        | 8   |