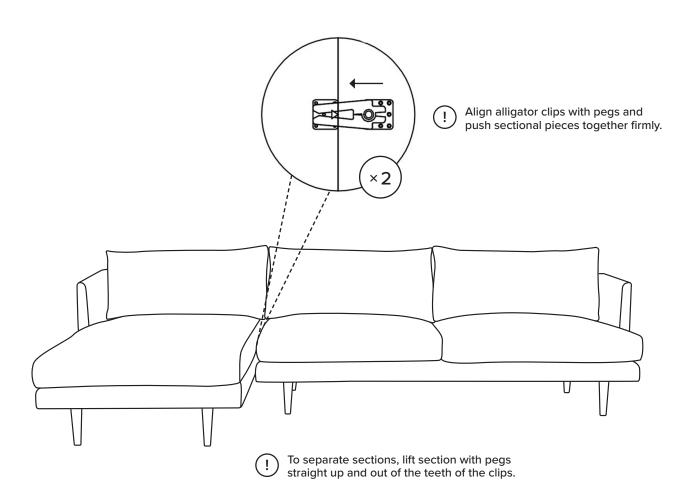

## BURRARD

Left Sectional Sofa

## **ASSEMBLY INSTRUCTIONS**

Read these instructions carefully and keep for future reference. Refer to parts inventory for guidance, and ensure you have all pieces before starting.

When assembling, place all parts on a soft, clean, and flat surface such as a carpet to prevent scratches.