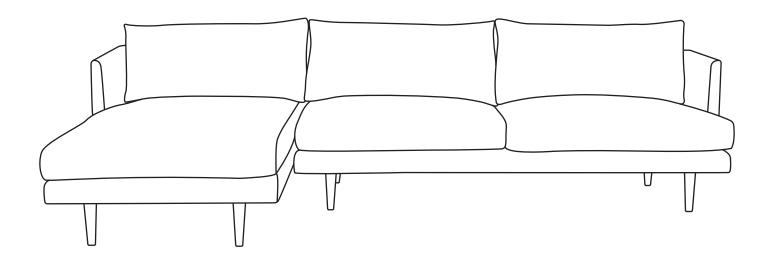

## BURRARD

Left Sectional Sofa

## **ASSEMBLY INSTRUCTIONS**

Read these instructions carefully and keep for future reference. Refer to parts inventory for guidance, and ensure you have all pieces before starting.

When assembling, place all parts on a soft, clean, and flat surface such as a carpet to prevent scratches.