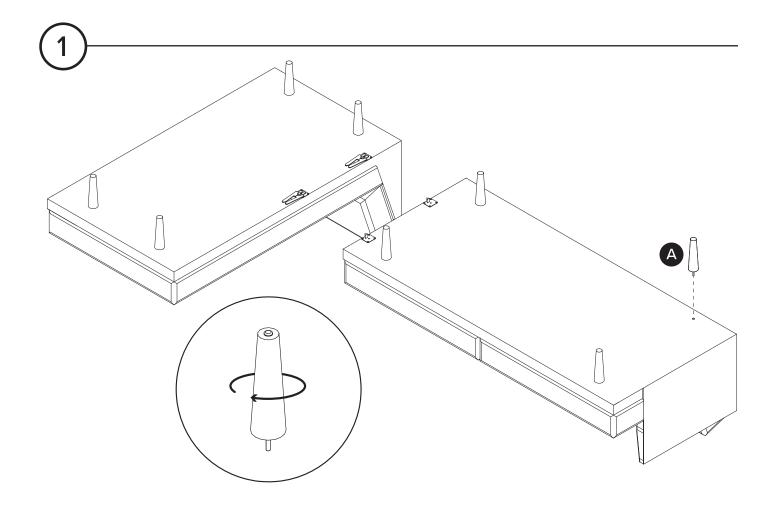

| PARTS INVENTORY |             |     |
|-----------------|-------------|-----|
| ID              | DESCRIPTION | QTY |
| A               | LEGS        | 8   |

To separate sections, lift section with pegs straight up and out of the teeth of the clips.