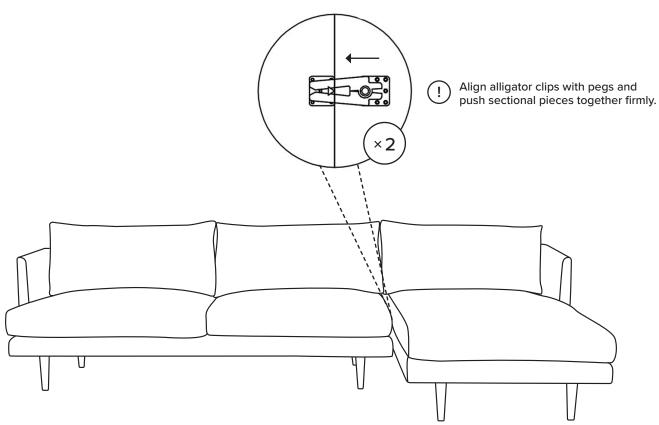

| PARTS INVENTORY |             |     |
|-----------------|-------------|-----|
| ID              | DESCRIPTION | QTY |
| A               | LEGS        | 8   |

To separate sections, lift section with pegs straight up and out of the teeth of the clips.