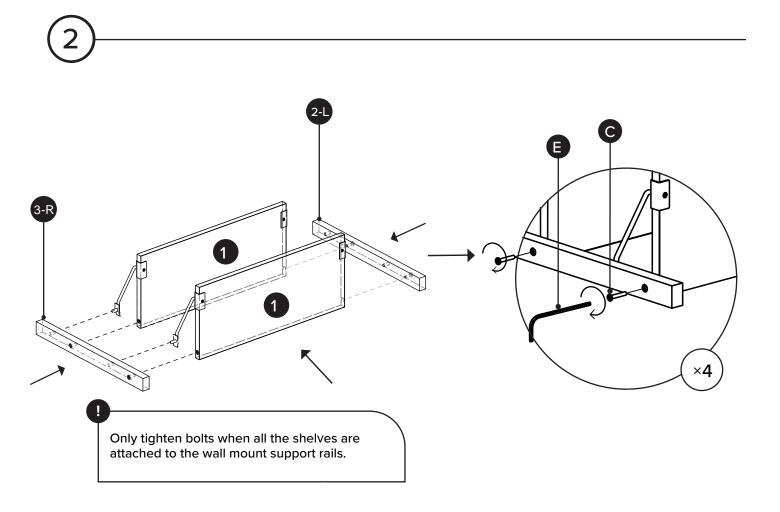

| HARDWARE LIST |                                   |         |     |  |
|---------------|-----------------------------------|---------|-----|--|
| ID            | DESCRIPTION                       |         | QTY |  |
| A             | PLASTIC WALL ANCHOR<br>M8 x 38 MM |         | 4   |  |
| B             | M4 × 38MM SCREW                   | Annual) | 4   |  |
| C             | BOLTS M6 x 35 MM                  |         | 4   |  |
| D             | BOLTS M4 x 10 MM                  |         | 4+1 |  |
| Ð             | ALLEN KEY                         |         | 1   |  |
| Ð             | PAPER JIG                         |         | 1   |  |