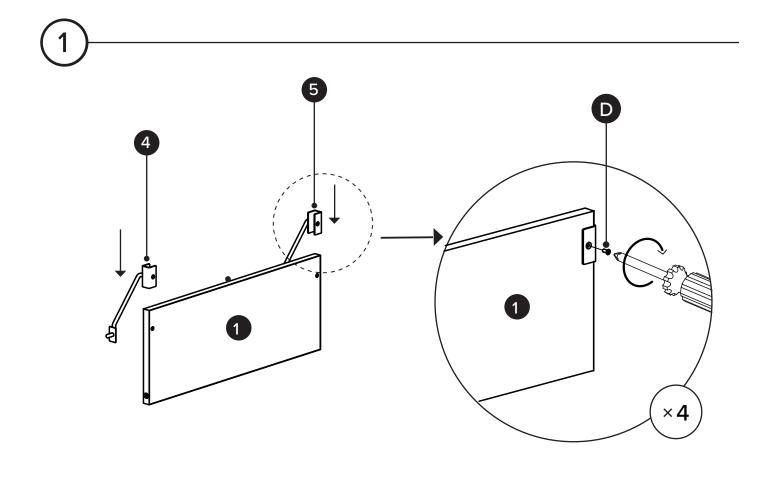

**REQUIRED TOOL** 

| PARTS INVENTORY |                          |   |  |  |
|-----------------|--------------------------|---|--|--|
| ID              | DESCRIPTION              |   |  |  |
| 1               | SHELF 18 x 228 x 584     | 2 |  |  |
| 2               | LEFT WALL MOUNT SUPPORT  | 1 |  |  |
| 3               | RIGHT WALL MOUNT SUPPORT | 1 |  |  |
| 4               | LEFT SHELF BRACKET       | 2 |  |  |
| 5               | RIGHT SHELF BRACKET      | 2 |  |  |

| HARDWARE LIST |                                   |         |     |  |
|---------------|-----------------------------------|---------|-----|--|
| ID            | DESCRIPTION                       |         | QTY |  |
| A             | PLASTIC WALL ANCHOR<br>M8 x 38 MM |         | 4   |  |
| B             | M4 × 38MM SCREW                   | Annual) | 4   |  |
| C             | BOLTS M6 x 35 MM                  |         | 4   |  |
| D             | BOLTS M4 x 10 MM                  |         | 4+1 |  |
| Ð             | ALLEN KEY                         |         | 1   |  |
| Ð             | PAPER JIG                         |         | 1   |  |