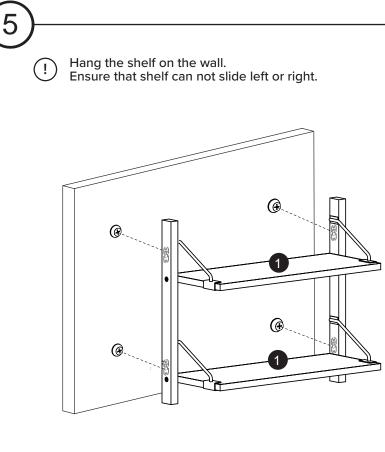

To attach this unit to a wall please consult an expert or your local hardware store.