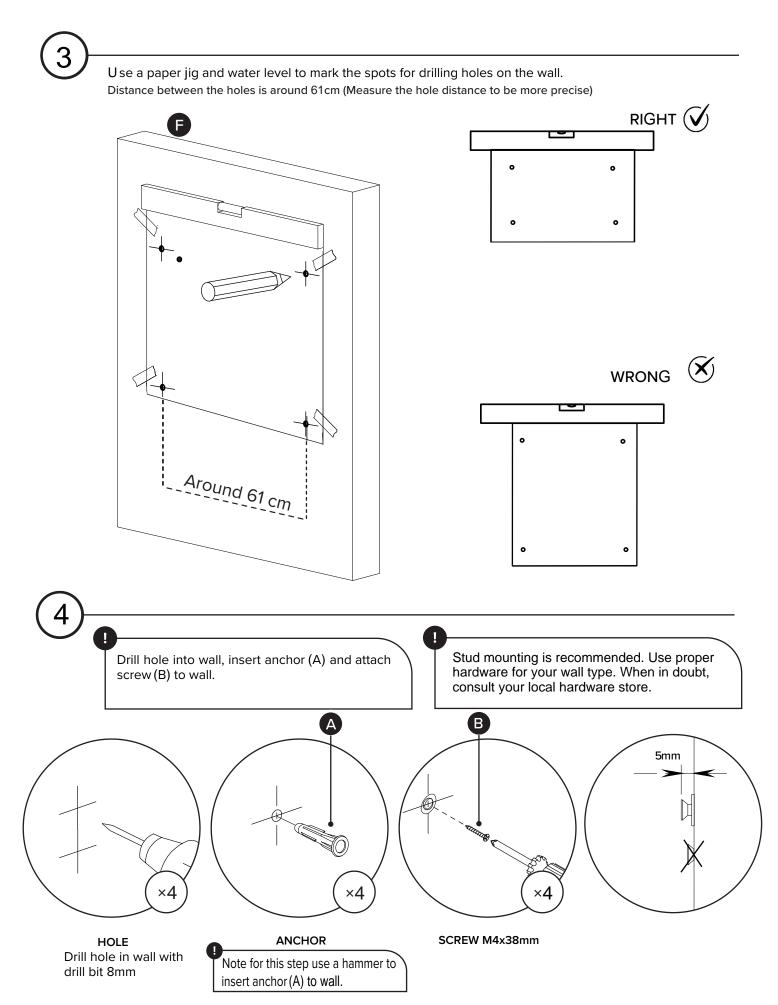

| HARDWARE LIST |                                   |         |     |  |
|---------------|-----------------------------------|---------|-----|--|
| ID            | DESCRIPTION                       |         | QTY |  |
| A             | PLASTIC WALL ANCHOR<br>M8 x 38 MM |         | 4   |  |
| B             | M4 × 38MM SCREW                   | Annual) | 4   |  |
| C             | BOLTS M6 x 35 MM                  |         | 4   |  |
| D             | BOLTS M4 x 10 MM                  |         | 4+1 |  |
| Ð             | ALLEN KEY                         |         | 1   |  |
| Ð             | PAPER JIG                         |         | 1   |  |

To attach this unit to a wall please consult an expert or your local hardware store.