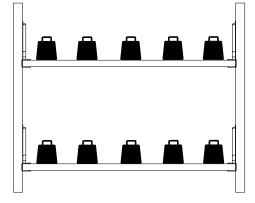

ELF BRACKET      | 2 |  |  |

| HARDWARE LIST |                                   |         |     |  |
|---------------|-----------------------------------|---------|-----|--|
| ID            | DESCRIPTION                       |         | QTY |  |
| A             | PLASTIC WALL ANCHOR<br>M8 x 38 MM |         | 4   |  |
| B             | M4 × 38MM SCREW                   | Annual) | 4   |  |
| C             | BOLTS M6 x 35 MM                  |         | 4   |  |
| D             | BOLTS M4 x 10 MM                  |         | 4+1 |  |
| Ð             | ALLEN KEY                         |         | 1   |  |
| Ð             | PAPER JIG                         |         | 1   |  |

To attach this unit to a wall please consult an expert or your local hardware store.







### ARTICLE.











Attention: Maximum load on each shelf is 44 lbs