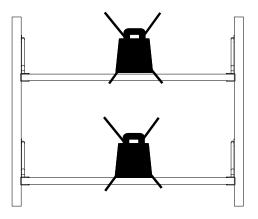

|         |     |  |
|---------------|-----------------------------------|---------|-----|--|
| ID            | DESCRIPTION                       |         | QTY |  |
| A             | PLASTIC WALL ANCHOR<br>M8 x 38 MM |         | 4   |  |
| B             | M4 × 38MM SCREW                   | Annual) | 4   |  |
| C             | BOLTS M6 x 35 MM                  |         | 4   |  |
| D             | BOLTS M4 x 10 MM                  |         | 4+1 |  |
| Ð             | ALLEN KEY                         |         | 1   |  |
| Ð             | PAPER JIG                         |         | 1   |  |

To attach this unit to a wall please consult an expert or your local hardware store.







### ARTICLE.











Attention: Maximum load on each shelf is 44 lbs