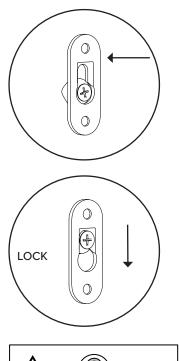

(5)

Hang the shelf on the wall. Ensure that shelf can not slide left or right.

Attention: Maximum load on each shelf is 44lbs