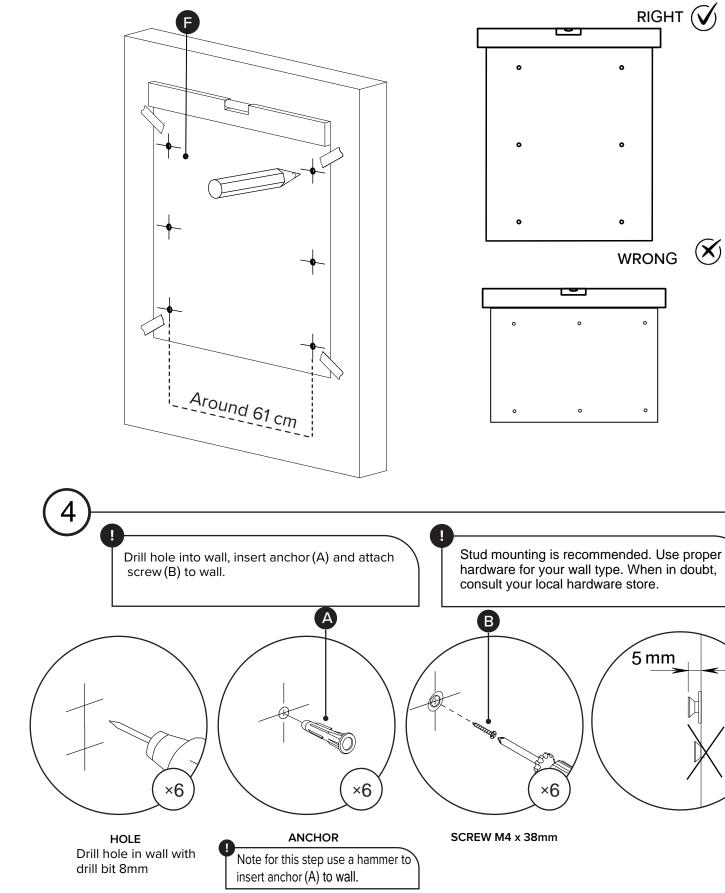

To attach this unit to a wall please consult an expert or your local hardware store.

 $(\mathbf{X})$ 

Use a paper jig and water level to mark the spots for drilling holes on the wall. Distance between the holes is around 61cm (Measure the hole distance to be more precise)