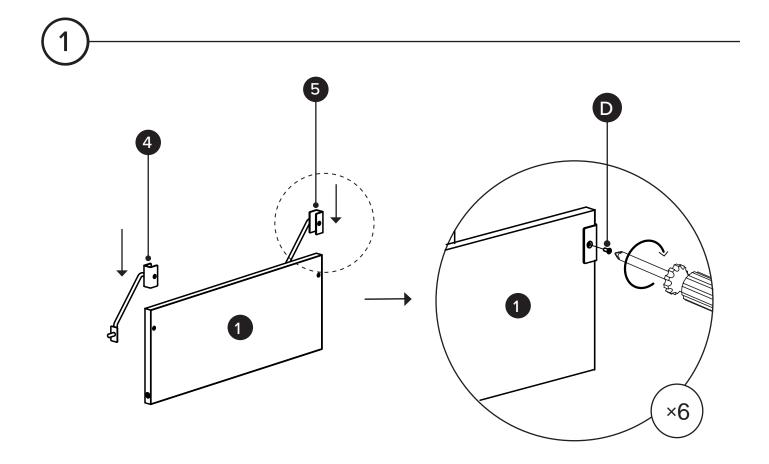

REQUIRED TOOL

| PARTS INVENTORY |                          |     |  |
|-----------------|--------------------------|-----|--|
| ID              | DESCRIPTION              | QTY |  |
| 1               | SHELF 18 x 228 x 584     | 3   |  |
| 2               | LEFT WALL MOUNT SUPPORT  | 1   |  |
| 3               | RIGHT WALL MOUNT SUPPORT | 1   |  |
| 4               | LEFT SHELF BRACKET       | 3   |  |
| 5               | RIGHT SHELF BRACKET      | 3   |  |

| HARDWARE LIST |                                   |           |     |
|---------------|-----------------------------------|-----------|-----|
| ID            | DESCRIPTION                       |           | QTY |
| A             | PLASTIC WALL ANCHOR<br>M8 x 38 MM |           | 6   |
| B             | M4 × 38MM SCREW                   | duuna (b) | 6   |
| C             | BOLTS M6 x 35 MM                  |           | 6   |
| D             | BOLTS M4 x 10 MM                  |           | 6+1 |
| €             | ALLEN KEY                         |           | 1   |
| Ð             | PAPER JIG                         |           | 1   |