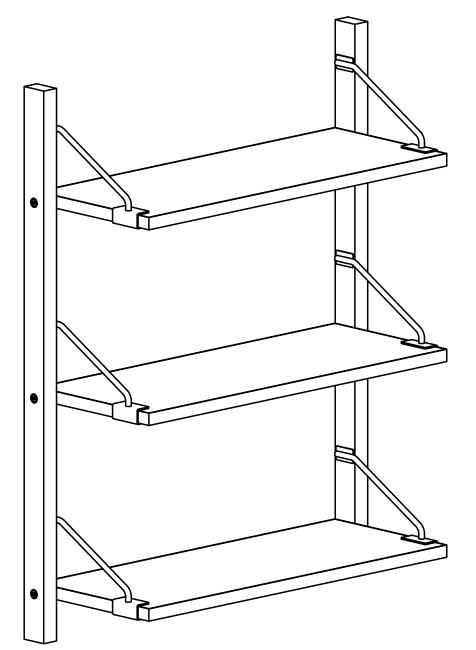

(5)

Hang the shelf on the wall. Ensure that shelf can not slide left or right.

Attention: Maximum load on each shelf is 44lbs