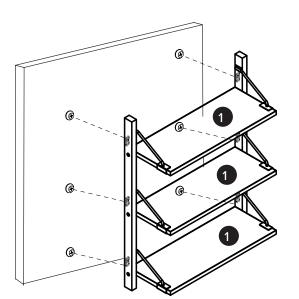

(5)

Hang the shelf on the wall. Ensure that shelf can not slide left or right.

Attention: Maximum load on each shelf is 44lbs