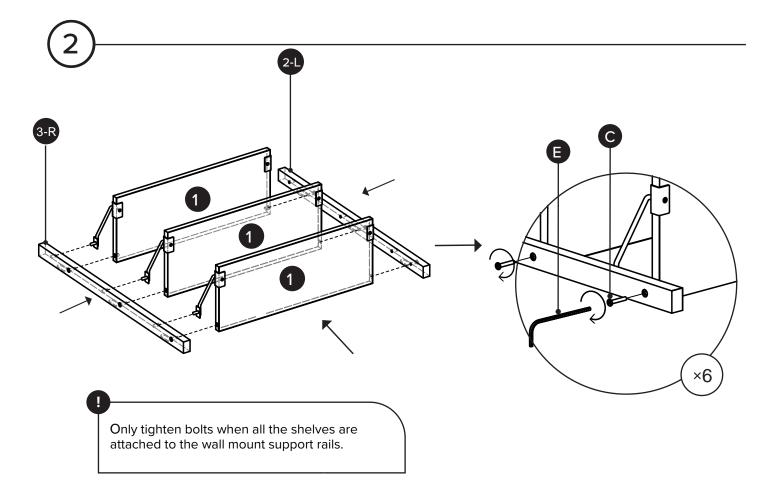

REQUIRED TOOL

| PARTS INVENTORY |                          |     |  |
|-----------------|--------------------------|-----|--|
| ID              | DESCRIPTION              | QTY |  |
| 1               | SHELF 18 x 228 x 584     | 3   |  |
| 2               | LEFT WALL MOUNT SUPPORT  | 1   |  |
| 3               | RIGHT WALL MOUNT SUPPORT | 1   |  |
| 4               | LEFT SHELF BRACKET       | 3   |  |
| 5               | RIGHT SHELF BRACKET      | 3   |  |

| HARDWARE LIST |                                   |           |     |
|---------------|-----------------------------------|-----------|-----|
| ID            | DESCRIPTION                       |           | QTY |
| A             | PLASTIC WALL ANCHOR<br>M8 x 38 MM |           | 6   |
| B             | M4 × 38MM SCREW                   | duuna (b) | 6   |
| C             | BOLTS M6 x 35 MM                  |           | 6   |
| D             | BOLTS M4 x 10 MM                  |           | 6+1 |
| €             | ALLEN KEY                         |           | 1   |
| Ð             | PAPER JIG                         |           | 1   |