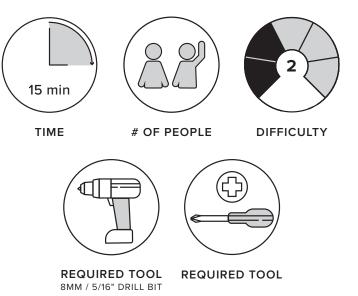

## ASSEMBLY INSTRUCTIONS

Read these instructions carefully and keep for future reference. Refer to parts inventory for guidance, and ensure you have all pieces before starting.

When assembling, place all parts on a soft, clean, and flat surface such as a carpet to prevent scratches.