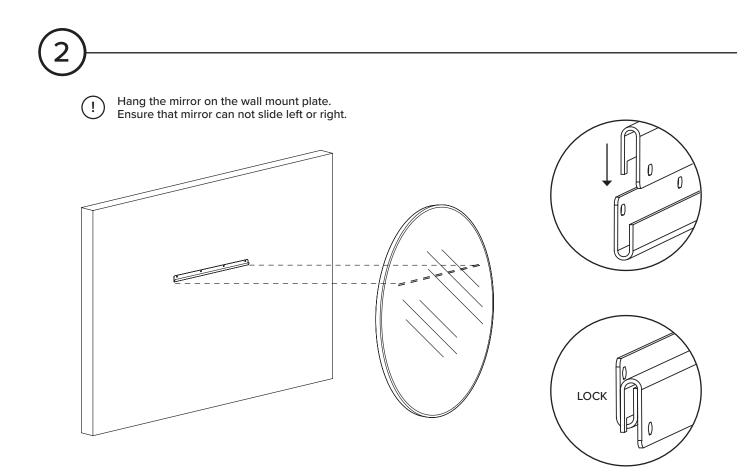

To attach this unit to a wall please consult an expert or your local hardware store.