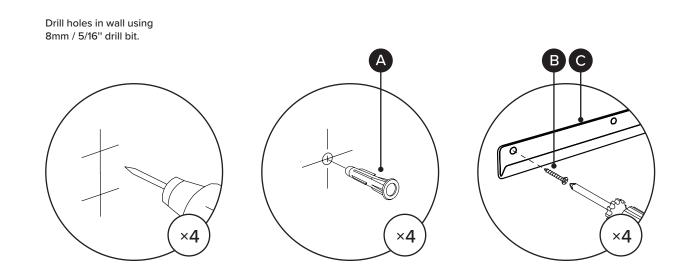

| PARTS INVENTORY |                     |     |
|-----------------|---------------------|-----|
| ID              | DESCRIPTION         | QTY |
| A               | PLASTIC WALL ANCHOR | 4+1 |
| B               | M4 × 38MM SCREW «   | 4+1 |
| C               | WALL MOUNT PLATE    | 1   |