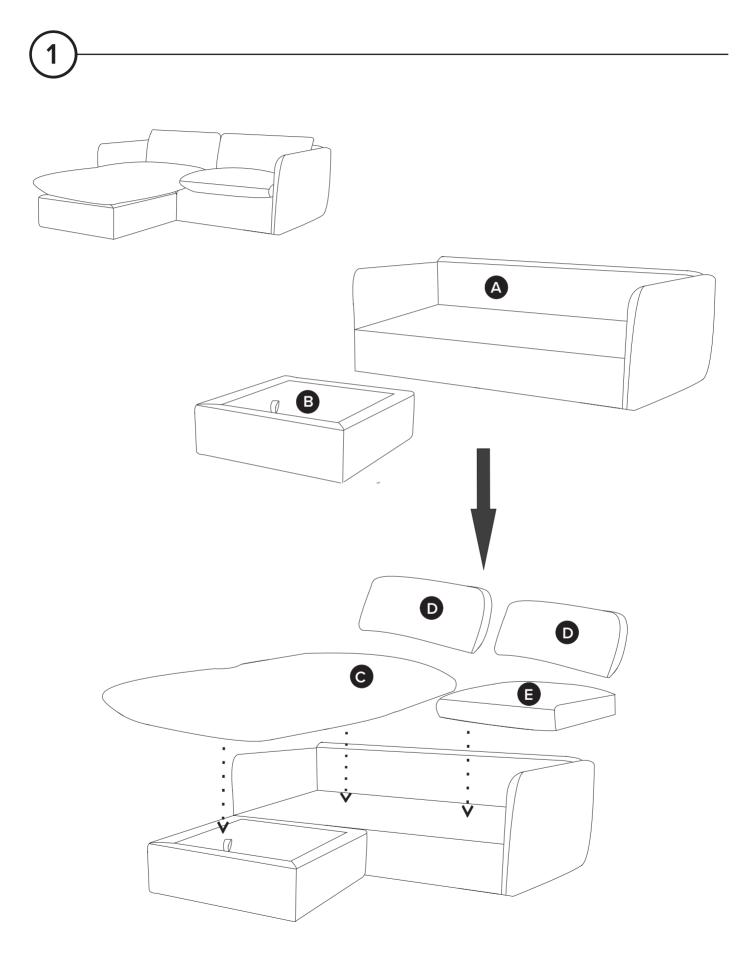

| PARTS INVENTORY |                     |     |
|-----------------|---------------------|-----|
| ID              | DESCRIPTION         | QTY |
| A               | SOFA                | 1   |
| B               | OTTOMAN             | 1   |
| C               | CHAISE SEAT CUSHION | 1   |
| D               | BACK CUSHION        | 2   |
| Ø               | SOFA SEAT CUSHION   | 1   |