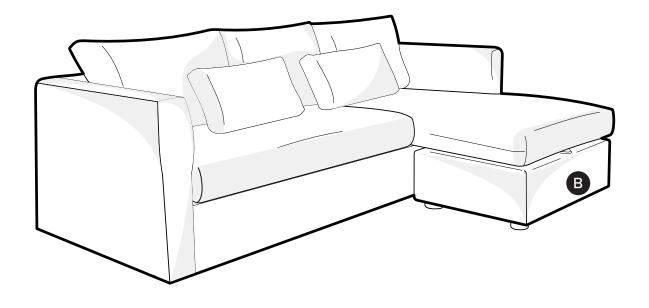

### Marina Left Reversible Sleeper Sectional

Marina Rigth Reversible Sleeper Sectional