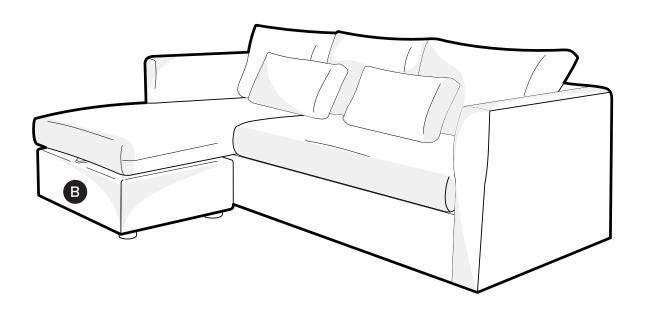

### Marina Left Reversible Sleeper Sectional

Marina Rigth Reversible Sleeper Sectional

Remove the seat cushion and pillows.

Use the handle ar the front edge of the sofa to pull bed up out.