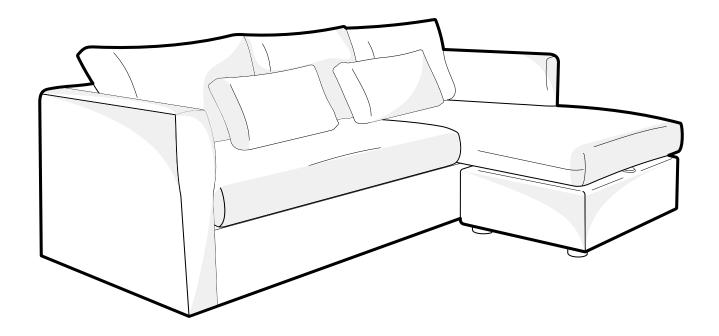

# **MARINA**

Reversible Sleeper Sectional Storage Chaise

### Marina Left Reversible Sleeper Sectional

Marina Rigth Reversible Sleeper Sectional

### Marina Left Reversible Sleeper Sectional

Marina Rigth Reversible Sleeper Sectional

Remove the seat cushion and pillows.

Use the handle ar the front edge of the sofa to pull bed up out.