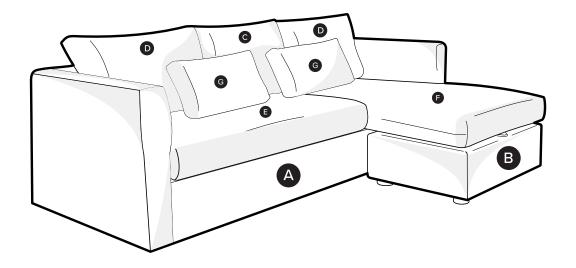

| PARTS INVENTORY |                         |  |     |
|-----------------|-------------------------|--|-----|
| ID              | DESCRIPTION             |  | QTY |
| A               | SOFA REVERSIBLE SLEEPER |  | 1   |
| B               | OTTOMAN                 |  | 1   |
| C               | CENTER BACK CUSHION     |  | 1   |
| D               | SIDE BACK CUSHION       |  | 2   |
| •               | SEAT CUSHION SOFA       |  | 1   |
| •               | SEAT CUSHION CHAISE     |  | 1   |
| G               | PILLOW                  |  | 2   |