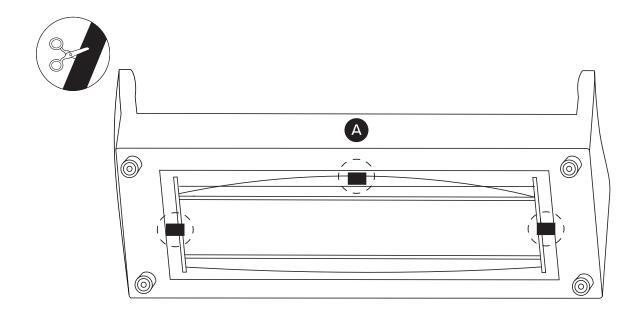

| 2   |



- After using the bed, leave it open for a few hours to ensure the mattress has the opportunity to air out before packing away.
  People expel a surprising amount of moisture while sleeping, and it's important to give the mattress the chance to dry.
- If you are using the mattress/bed functionality regularly, flip the mattress over to allow the underside to air out too. Just be sure to flip it back so you only sleep on the memory
- To clean your removable mattress cover, hand wash gently in cold water and hang to dry. Make sure it is completely dry before putting it back on your mattress.
- If you live in an older home, a humid climate, or keep the sofa bed in a room that is below ground-level, we recommend using a dehumidifier to protect your furniture from moisture.





(2)



2.1

Before pulling out of the sofa bed ensure strips are removed.



### Marina Left Reversible Sleeper Sectional





Marina Rigth Reversible Sleeper Sectional





### Marina Left Reversible Sleeper Sectional





Marina Rigth Reversible Sleeper Sectional







Remove the seat cushion and pillows.

Use the handle ar the front edge of the sofa to pull bed up out.