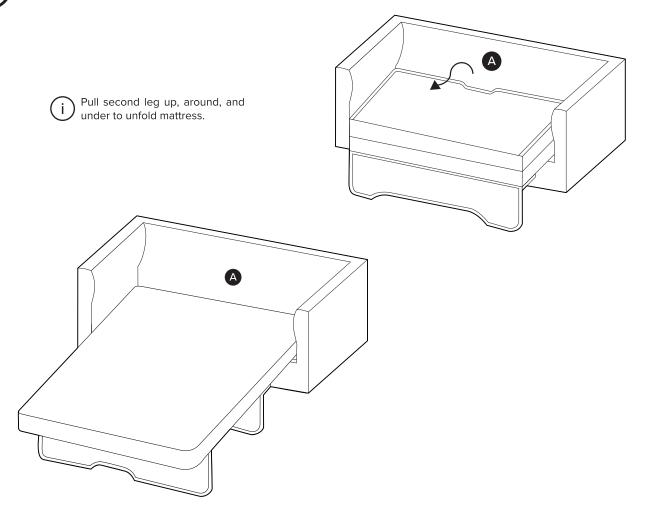

### Marina Left Reversible Sleeper Sectional

Marina Rigth Reversible Sleeper Sectional

Remove the seat cushion and pillows.

Use the handle ar the front edge of the sofa to pull bed up out.