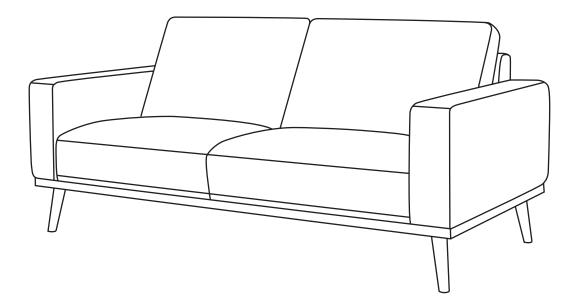

VERSION 2.0

# ARTICLE.

### Assembly Instructions



## RHETT

63.5" Loveseat

#### ARTICLE.

RHETT 63.5" Loveseat Page 2 of 3

#### **ASSEMBLY INSTRUCTIONS**

Read these instructions carefully and keep for future reference. Refer to parts inventory for guidance, and ensure you have all pieces before starting.

When assembling, place all parts on a soft, clean, and flat surface such as a carpet to prevent scratches.

If you're having difficulty, our friendly Customer Care team is always here to help. Call us at 1.888.746.3455 during business hours, email service@article.com or chat live at article.com.





DIFFICULTY



**# OF PEOPLE** 

| PARTS INVENTORY |              |   |     |
|-----------------|--------------|---|-----|
| ID              | DESCRIPTION  |   | QTY |
| A               | LEG          |   | 4   |
| B               | BOLT