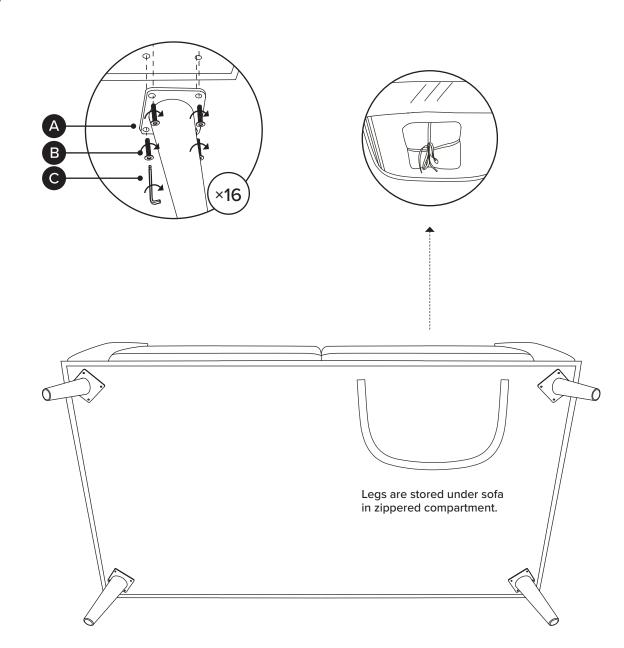

| PARTS INVENTORY |              |   |     |
|-----------------|--------------|---|-----|
| ID              | DESCRIPTION  |   | QTY |
| A               | LEG          |   | 4   |
| B               | BOLT M6×30MM |   | 16  |
| C               | ALLEN KEY    | a | 1   |