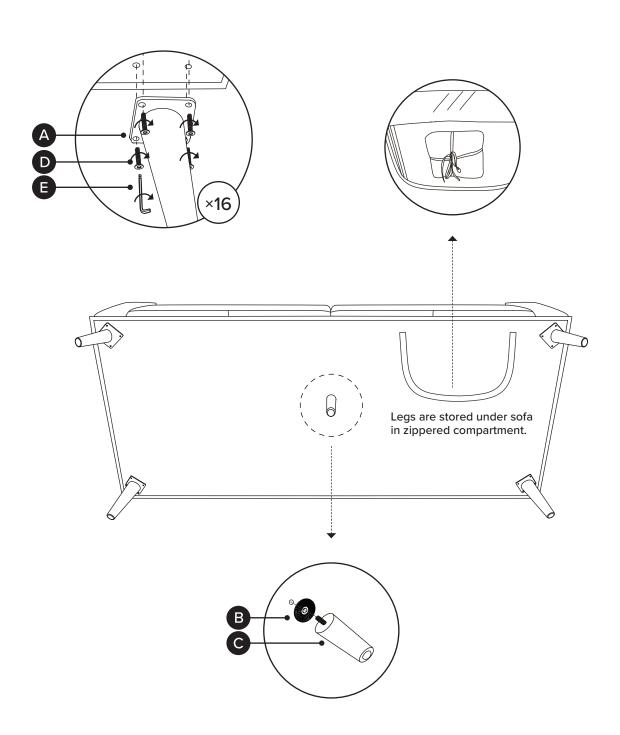

| PARTS INVENTORY |              |   |     |
|-----------------|--------------|---|-----|
| ID              | DESCRIPTION  |   | QTY |
| A               | LEG          |   | 4   |
| B               | WASHER       | O | 1   |
| G               | CENTER LEG   | • | 1   |
| D               | BOLT M6×30MM |   | 16  |
| <b>(</b>        | ALLEN KEY    |   | 1   |