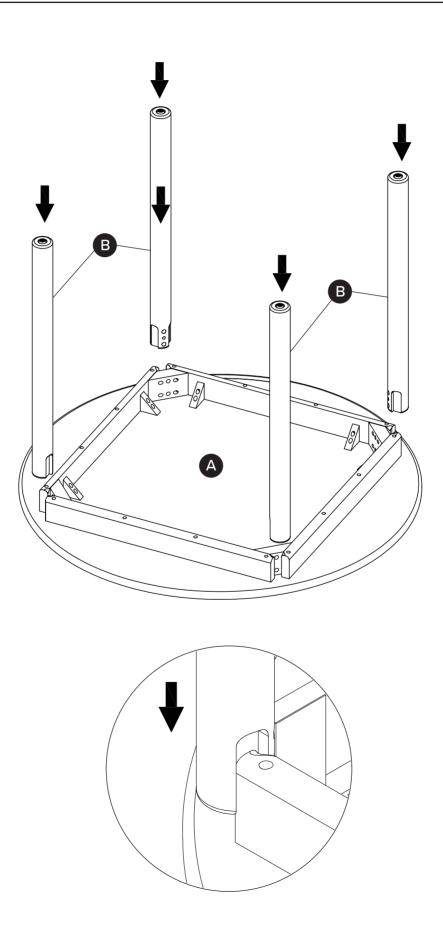

| PARTS INVENTORY |             |  |     |  |
|-----------------|-------------|--|-----|--|
| ID              | DESCRIPTION |  | QTY |  |
| A               | TABLE TOP   |  | 1   |  |
| В               | LEGS        |  | 4   |  |