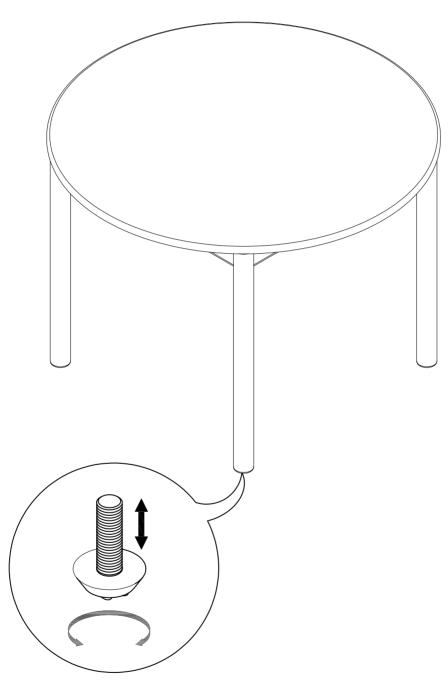

aving difficulty, our friendly Customer Care team is always here to help. Call us at **1.888.746.3455** during business hours, email **service@article.com** or chat live at **article.com**.



| PARTS INVENTORY |             |  |     |  |
|-----------------|-------------|--|-----|--|
| ID              | DESCRIPTION |  | QTY |  |
| A               | TABLE TOP   |  | 1   |  |
| В               | LEGS        |  | 4   |  |

| PARTS INVENTORY CONT. |                |   |     |
|-----------------------|----------------|---|-----|
| ID                    | DESCRIPTION    |   | QTY |
| 0                     | ALLEN KEY      |   | 1   |
| D                     | M8 × 70MM BOLT |   | 8   |
| <b>B</b>              | M8 LOCK WASHER | 6 | 8   |
| <b>6</b>              | M8 WASHER      |   | 8   |







Adjust the leveler to balance the products.