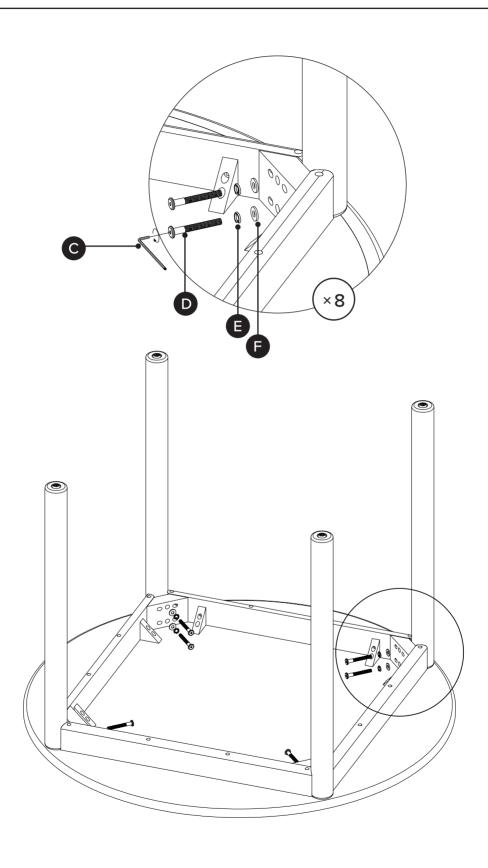

| PARTS INVENTORY CONT. |                |   |     |
|-----------------------|----------------|---|-----|
| ID                    | DESCRIPTION    |   | QTY |
| 0                     | ALLEN KEY      |   | 1   |
| D                     | M8 × 70MM BOLT |   | 8   |
| <b>B</b>              | M8 LOCK WASHER | 6 | 8   |
| <b>6</b>              | M8 WASHER      |   | 8   |