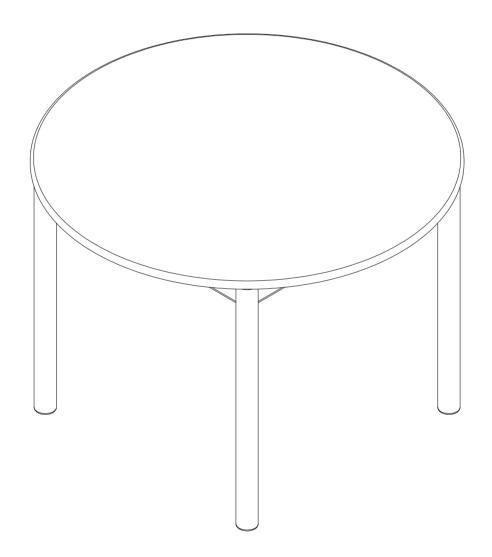

## ARTICLE.

## **Assembly Instructions**



## **HEIDI**

**DINING TABLE FOR 4** 

## **ASSEMBLY INSTRUCTIONS**

Read these instructions carefully and keep for future reference. Refer to parts inventory for guidance, and ensure you have all pieces before starting.

When assembling, place all parts on a soft, clean, and flat surface such as a carpet to prevent scratches.

If you're having difficulty, our friendly Customer Care team is always here to help. Call us at **1.888.746.3455** during business hours, email **service@article.com** or chat live at **article.com**.



| PARTS INVENTORY |             |  |     |  |
|-----------------|-------------|--|-----|--|
| ID              | DESCRIPTION |  | QTY |  |
| A               | TABLE TOP   |  | 1   |  |
| В               | LEGS        |  | 4   |  |

| PARTS INVENTORY CONT. |