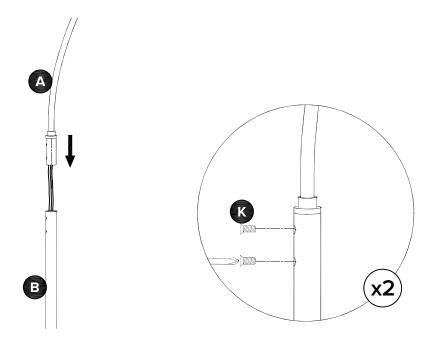

**REQUIRED TOOL** 

| PARTS INVENTORY |                                 |     |  |
|-----------------|---------------------------------|-----|--|
| ID              | DESCRIPTION                     | QTY |  |
| A               | LAMP TOP SEGMENT<br>WITH SOCKET | 1   |  |
| B               |                                 | 1   |  |
| С               |                                 | 1   |  |
| D               | BASE                            | 1   |  |
| e               | LAMP SHADE TOP                  | 1   |  |
| Ø               | LAMP SHADE BOTTOM               | 1   |  |
| G               | DIFFUSER                        | 1   |  |
| 0               | SOCKET RING<br>(PRE-INSTALLED)  | 1   |  |
| 0               | BULB                            | 1   |  |
| 0               | STEEL TUBE<br>(PRE-INSTALLED)   | 1   |  |

| PARTS INVENTORY CONT. |                                |     |  |
|-----------------------|--------------------------------|-----|--|
| ID                    | DESCRIPTION                    | QTY |  |
| K                     | SCREWS 8/32x8mm                | 4   |  |
| C                     | WASHER 32mm<br>(PRE-INSTALLED) | 2   |  |
| M                     | NUT Ø19x8mm<br>(PRE-INSTALLED) | 3   |  |
| R                     | WRENCH                         | 1   |  |
| 0                     | WASHER 38mm<br>(PRE-INSTALLED) | 2   |  |
| P                     | FELT PAD                       | 1   |  |