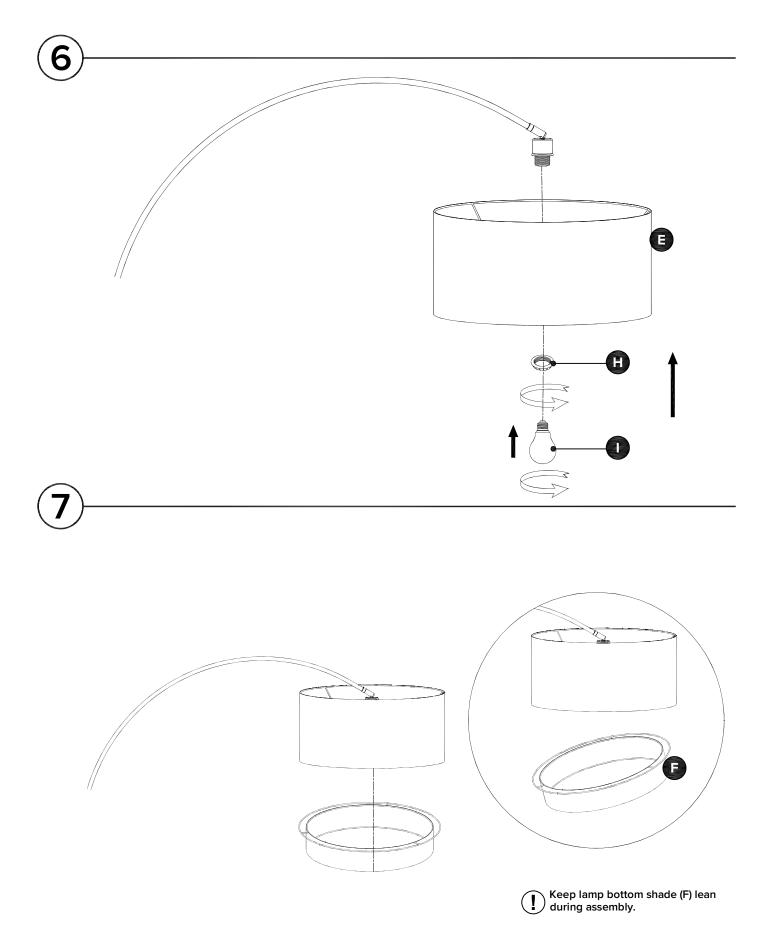

**REQUIRED TOOL** 

| PARTS INVENTORY |                                 |     |  |
|-----------------|---------------------------------|-----|--|
| ID              | DESCRIPTION                     | QTY |  |
| A               | LAMP TOP SEGMENT<br>WITH SOCKET | 1   |  |
| B               |                                 | 1   |  |
| С               |                                 | 1   |  |
| D               | BASE                            | 1   |  |
| e               | LAMP SHADE TOP                  | 1   |  |
| Ø               | LAMP SHADE BOTTOM               | 1   |  |
| G               | DIFFUSER                        | 1   |  |
| 0               | SOCKET RING<br>(PRE-INSTALLED)  | 1   |  |
| 0               | BULB                            | 1   |  |
| 0               | STEEL TUBE<br>(PRE-INSTALLED)   | 1   |  |