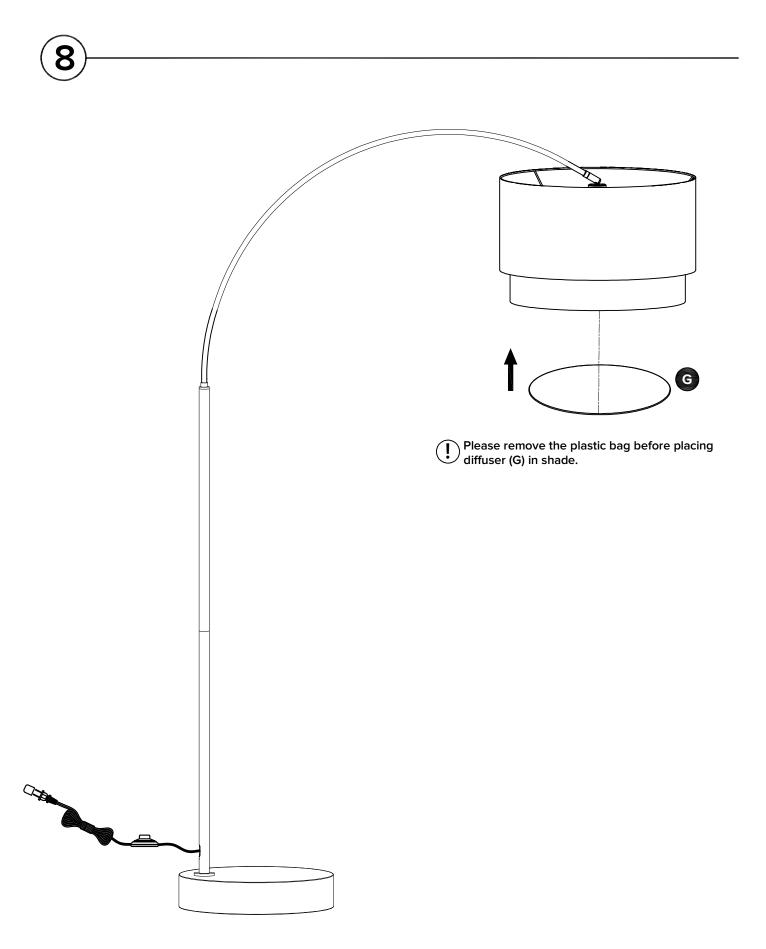

**REQUIRED TOOL** 

| PARTS INVENTORY |                                 |     |  |
|-----------------|---------------------------------|-----|--|
| ID              | DESCRIPTION                     | QTY |  |
| A               | LAMP TOP SEGMENT<br>WITH SOCKET | 1   |  |
| B               |                                 | 1   |  |
| С               |                                 | 1   |  |
| D               | BASE                            | 1   |  |
| e               | LAMP SHADE TOP                  | 1   |  |
| Ø               | LAMP SHADE BOTTOM               | 1   |  |
| G               | DIFFUSER                        | 1   |  |
| 0               | SOCKET RING<br>(PRE-INSTALLED)  | 1   |  |
| 0               | BULB                            | 1   |  |
| 0               | STEEL TUBE<br>(PRE-INSTALLED)   | 1   |  |