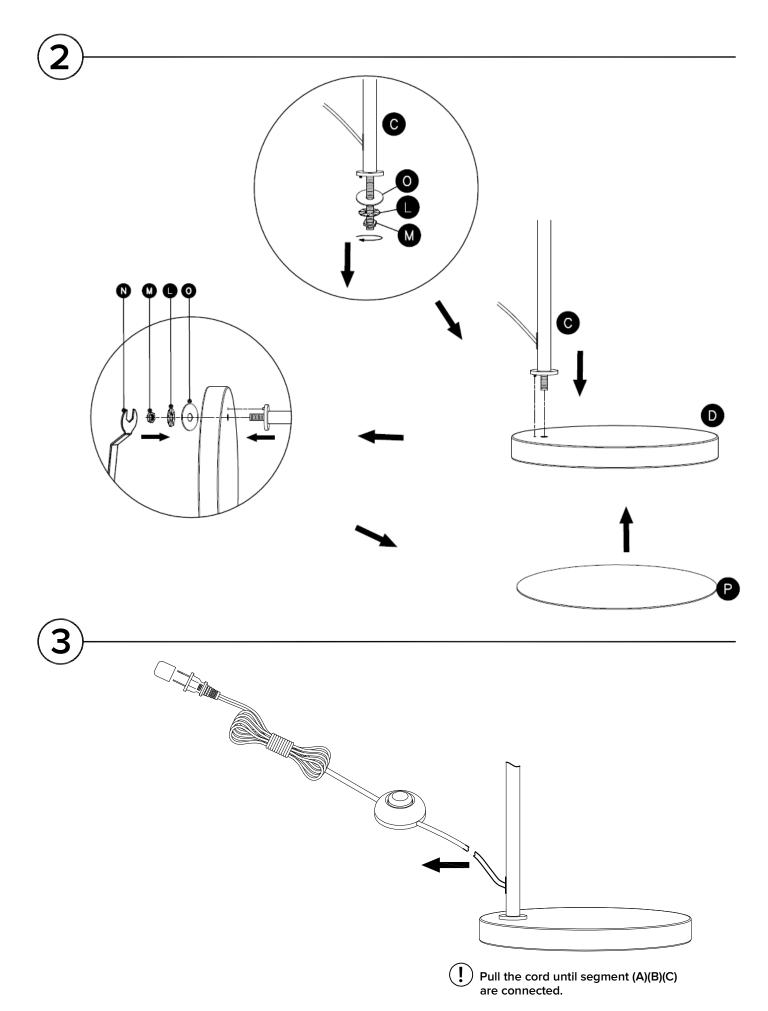

| PARTS INVENTORY CONT. |                                |     |  |
|-----------------------|--------------------------------|-----|--|
| ID                    | DESCRIPTION                    | QTY |  |
| K                     | SCREWS 8/32x8mm                | 4   |  |
| C                     | WASHER 32mm<br>(PRE-INSTALLED) | 2   |  |
| M                     | NUT Ø19x8mm<br>(PRE-INSTALLED) | 3   |  |
| R                     | WRENCH                         | 1   |  |
| 0                     | WASHER 38mm<br>(PRE-INSTALLED) | 2   |  |
| P                     | FELT PAD                       | 1   |  |