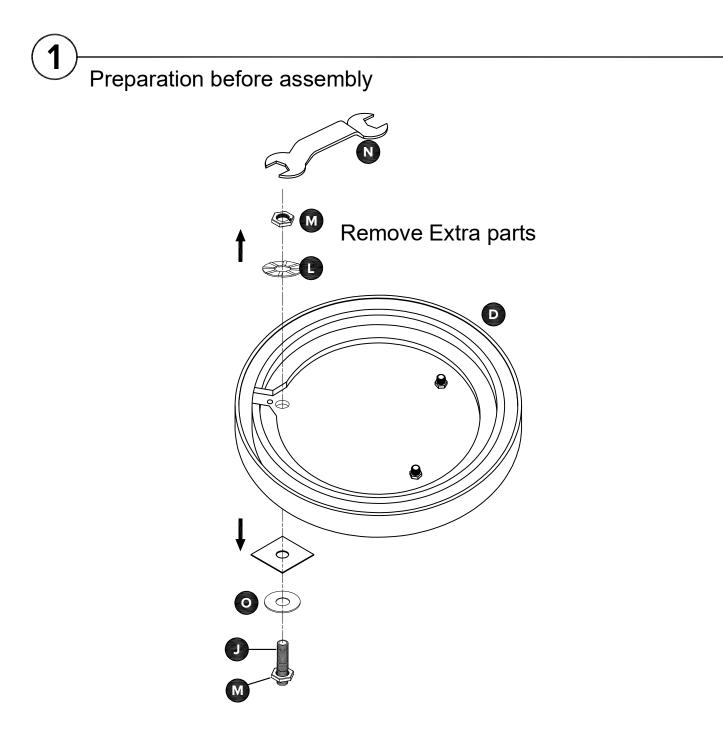

| PARTS INVENTORY CONT. |                                |     |  |
|-----------------------|--------------------------------|-----|--|
| ID                    | DESCRIPTION                    | QTY |  |
| K                     | SCREWS 8/32x8mm                | 4   |  |
| C                     | WASHER 32mm<br>(PRE-INSTALLED) | 2   |  |
| M                     | NUT Ø19x8mm<br>(PRE-INSTALLED) | 3   |  |
| R                     | WRENCH                         | 1   |  |
| 0                     | WASHER 38mm<br>(PRE-INSTALLED) | 2   |  |
| P                     | FELT PAD                       | 1   |  |

#### EXTRA PARTS

ZEBU ECRU Floor Lamp Page 5 of 7