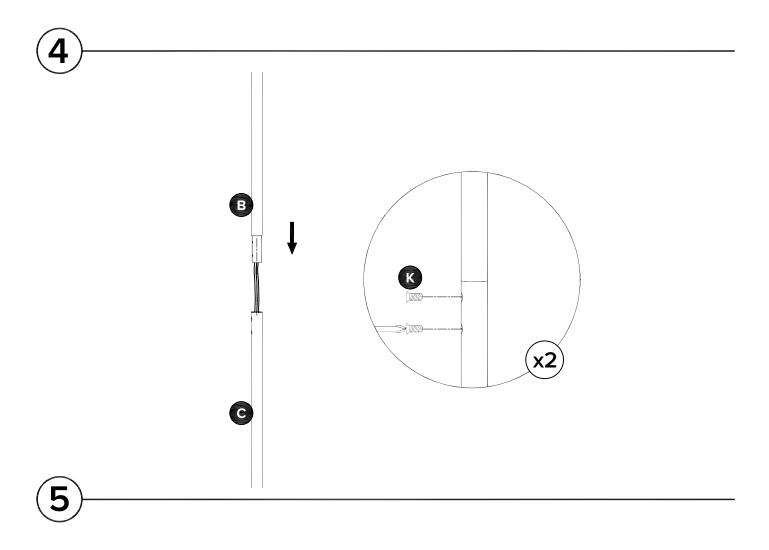

**REQUIRED TOOL** 

| PARTS INVENTORY |                                 |     |  |
|-----------------|---------------------------------|-----|--|
| ID              | DESCRIPTION                     | QTY |  |
| A               | LAMP TOP SEGMENT<br>WITH SOCKET | 1   |  |
| B               |                                 | 1   |  |
| С               |                                 | 1   |  |
| D               | BASE                            | 1   |  |
| e               | LAMP SHADE TOP                  | 1   |  |
| Ø               | LAMP SHADE BOTTOM               | 1   |  |
| G               | DIFFUSER                        | 1   |  |
| 0               | SOCKET RING<br>(PRE-INSTALLED)  | 1   |  |
| 0               | BULB                            | 1   |  |
| 0               | STEEL TUBE<br>(PRE-INSTALLED)   | 1   |  |

| PARTS INVENTORY CONT. |                                |     |  |
|-----------------------|--------------------------------|-----|--|
| ID                    | DESCRIPTION                    | QTY |  |
| K                     | SCREWS 8/32x8mm                | 4   |  |
| C                     | WASHER 32mm<br>(PRE-INSTALLED) | 2   |  |
| M                     | NUT Ø19x8mm<br>(PRE-INSTALLED) | 3   |  |
| R                     | WRENCH                         | 1   |  |
| 0                     | WASHER 38mm<br>(PRE-INSTALLED) | 2   |  |
| P                     | FELT PAD                       | 1   |  |